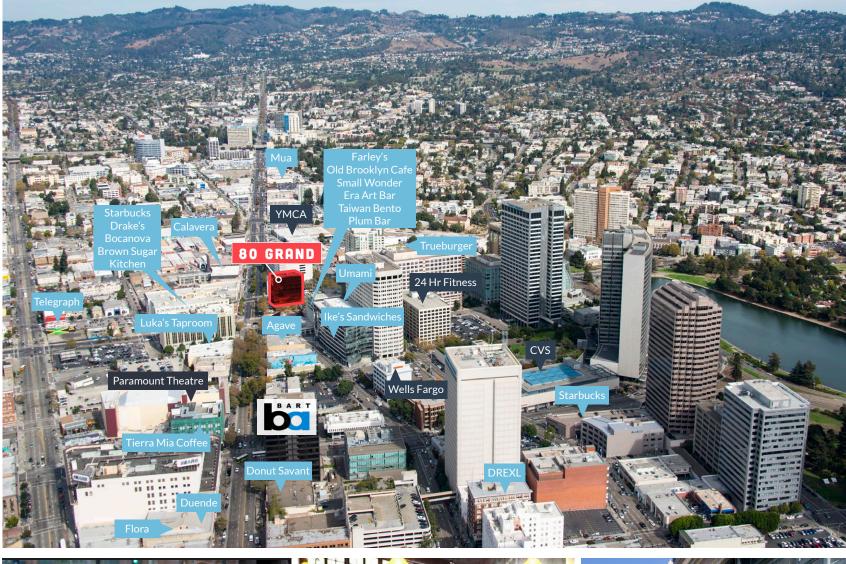

### HIGHLIGHTS

Spec Creative Plan

Center of The Uptown

New Management

Two block walk to BART

Superb natural light

Lobby & Plaza updates planned for 2018