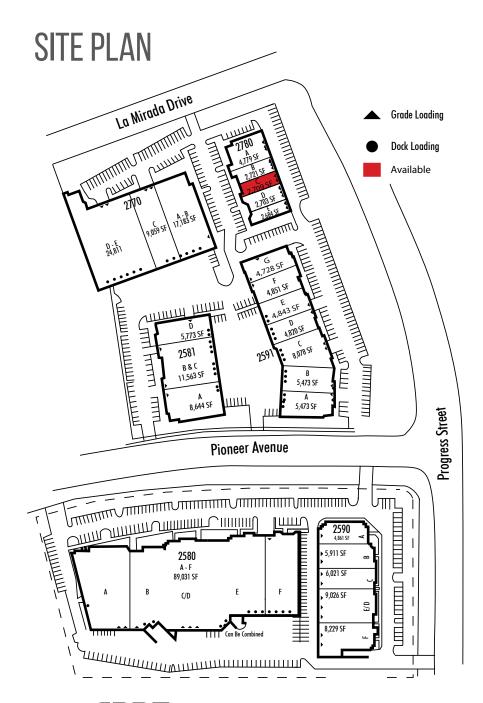

# FOR LEASE

| ADDRESS                       | SF    | NNN<br>Rate* | LOADING | FEATURES                                                                                                                |
|-------------------------------|-------|--------------|---------|-------------------------------------------------------------------------------------------------------------------------|
| 2780 La Mirada<br>Dr. Suite C | 2,709 | \$0.92       |         | 15% office, grade loading, 20' warehouse<br>clearance, ample power. Reception, 2 offices,<br>Restroom, 2 roll-up doors. |

NNN Operating Expenses are estimated @ \$0.21/SF/Mo