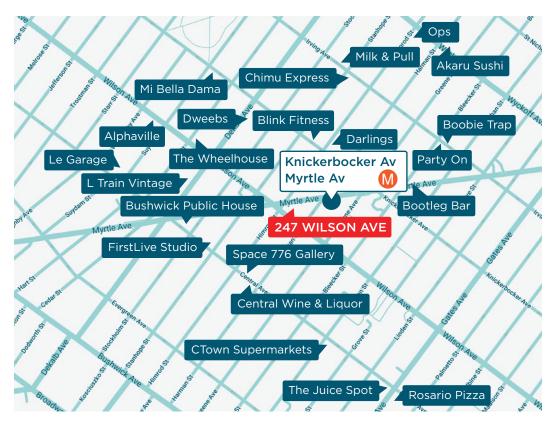

#### **NEIGHBORHOOD & TRANSPORTATION**

#### NEIGHBORHOOD TENANTS

#### **Bootleg Bar**

Darlings

Chimu Express

Milk & Pull

Akaru Sushi

**Boobie Trap** 

Party On

**Blink Fitness** 

Mi Bella Dama

**Dweebs** 

Ops

Alphaville

Le Garage

L Train Vintage

The Wheelhouse

The Juice Spot

Rosario Pizza

**Bushwick Public House** 

**CTown Supermarkets** 

**FirstLive Studio** 

Space 776 Gallery

**Central Wine & Liquor** 

#### TRANSPORTATION

- 2 Min Walk at Knickerbocker Avenue (0.1 mi) M M
- 6 Min Walk at Central Avenue (0.3 mi)
- 10 Min Walk at Myrtle-Wyckoff Avenues (0.5 mi)
- 10 Min Walk at DeKalb Avenue (0.5 mi)
- 12 Min Walk at Kosciuszko Street (0.6 mi)