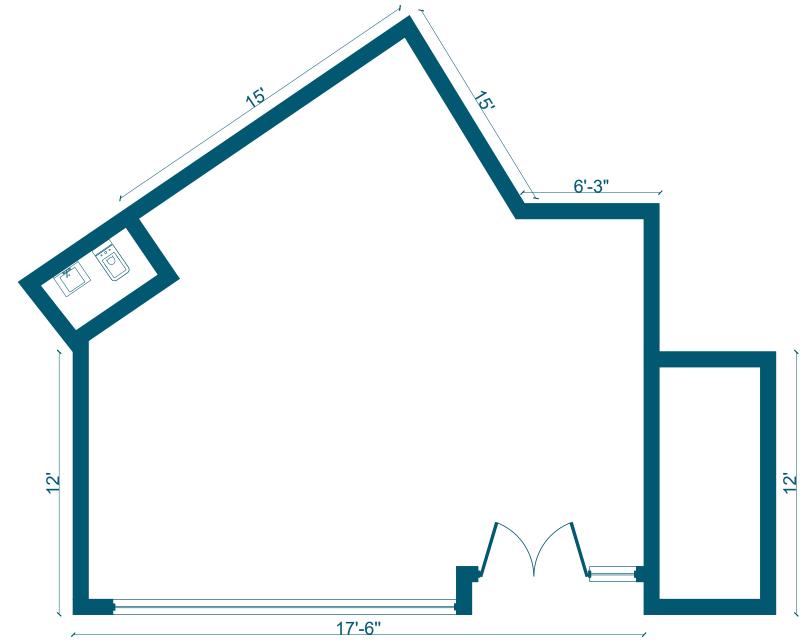

#### **SPACE HIGHLIGHTS**

| LOCATION<br>Between Himrod St<br>and Harman Street | SPACE<br>900 SF | CEILING HEIGHT<br>11.25 FT | FRONTAGE<br>17.5 FT |
|----------------------------------------------------|-----------------|----------------------------|---------------------|
| DIMENSIONS                                         | ZONING          | OCCUPANCY                  | ASKING RENT         |
| Variable                                           | R6              | Occupied                   | Upon Request        |

#### **EXISTING CONDITION**