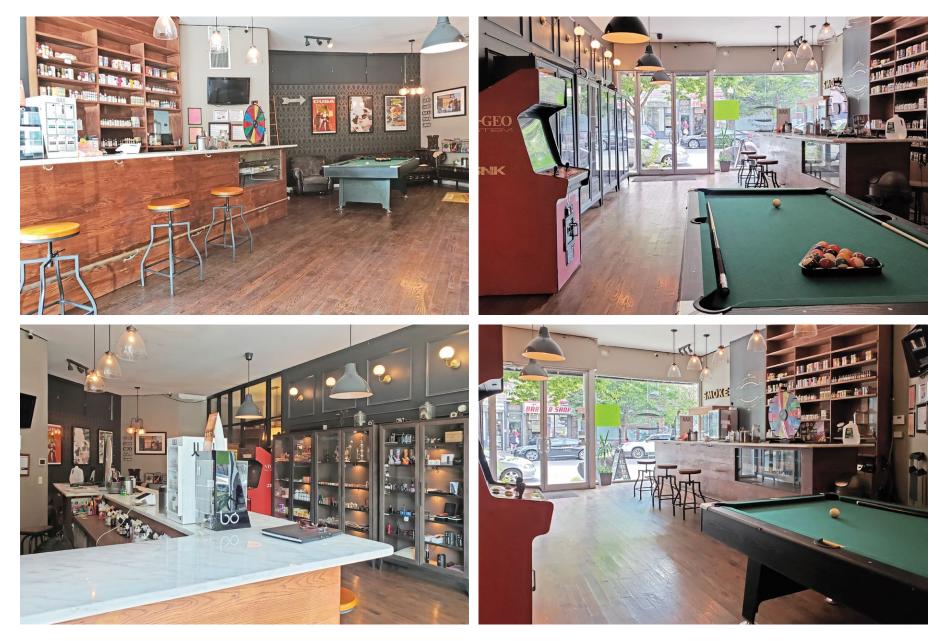

#### HIGHLIGHTS

- Recently Renovated
- 0.1 Miles from the Knickerbocker/Myrtle M Train Station
- HVAC
- High Ceilings
- Custom Marble Bar
- Humidor
- Free Pool Table!