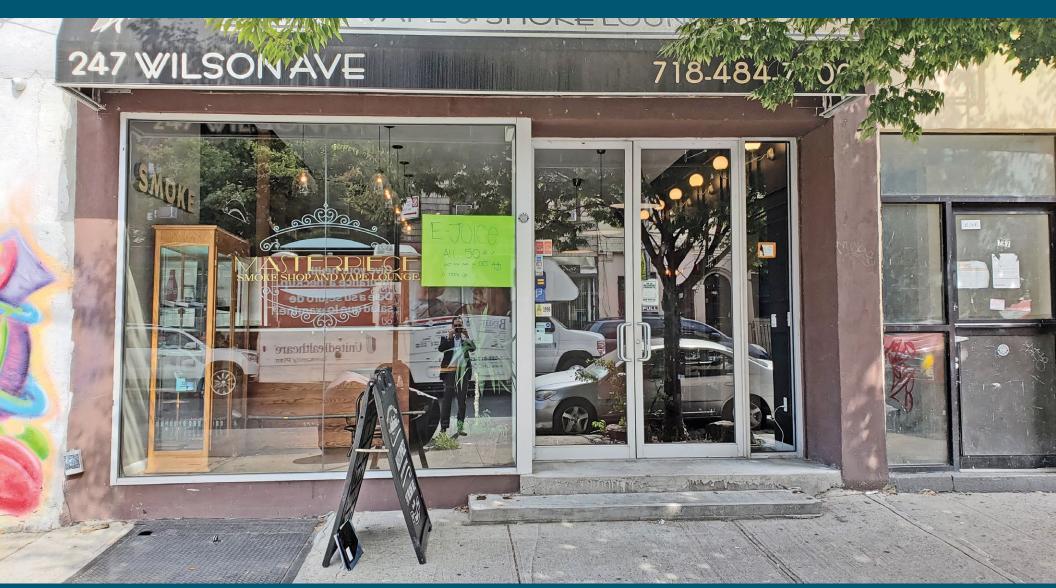

# **247 WILSON AVENUE**

## RETAIL SPACE FOR LEASE

#### **SPACE HIGHLIGHTS**

| LOCATION<br>Between Himrod St<br>and Harman Street | SPACE<br>900 SF | CEILING HEIGHT<br>11.25 FT | FRONTAGE<br>17.5 FT |
|----------------------------------------------------|-----------------|----------------------------|---------------------|
| DIMENSIONS                                         | ZONING          | OCCUPANCY                  | ASKING RENT         |
| Variable                                           | R6              | Occupied                   | Upon Request        |

#### **EXISTING CONDITION**