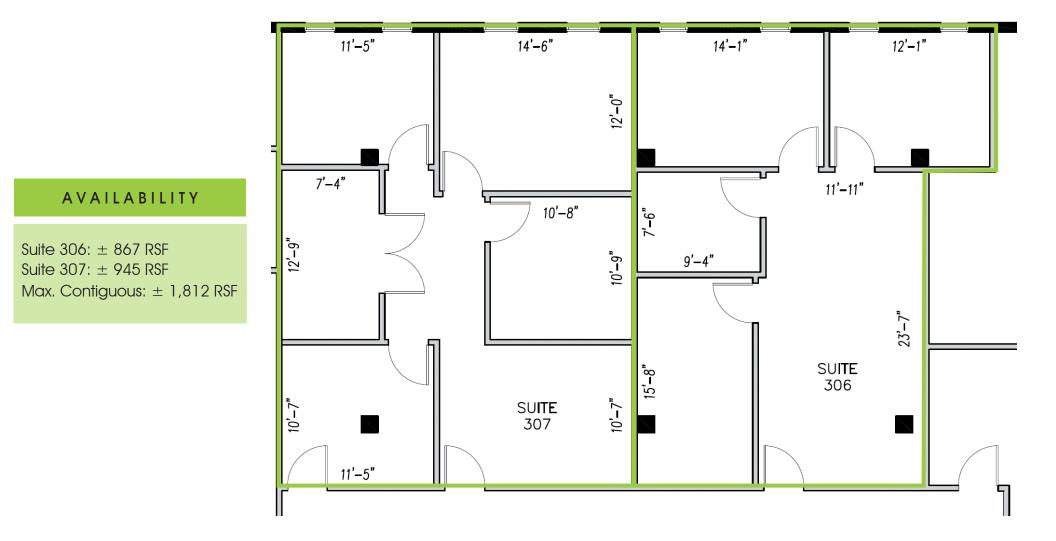

#### For Lease: \$22.00 / RSF, Full Service

Suite 306:  $\pm$  867 RSF Suite 307:  $\pm$  945 RSF Available Immediately Max. Contiguous: ± 1,812 RSF

Located at the corner of Ferncreek Ave. & Hillcrest St. directly adjacent to the future Fern Creek Starbucks (coming soon)

## Floorplans