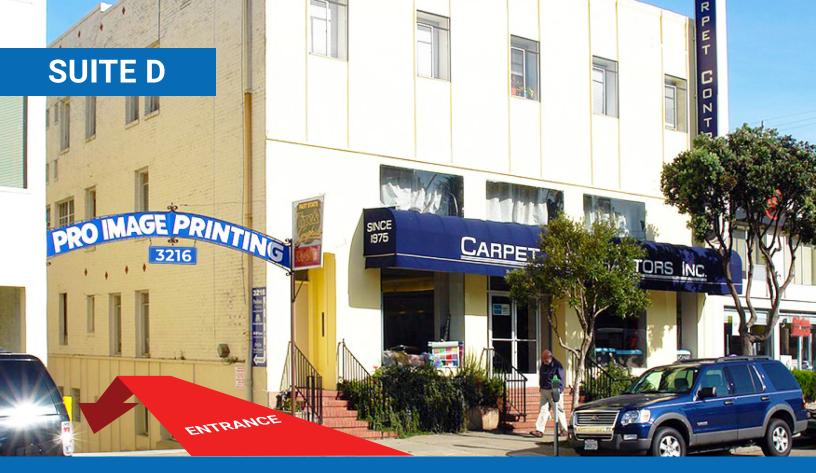

3216 GEARY BOULEVARD SAN FRANCISCO, CA 94118

CENTRALLY-LOCATED, FLEXIBLE AND AFFORDABLE OFFICE SPACE

PRICE: \$1,600/mo.

NET CHARGES: \$164/mo.

## NOW AVAILABLE FOR LEASE

Situated in the upscale Jordan Park residential sub-division of Laurel Heights—south of the eastern edge of the Presidio. The property is centrally located within the thriving Geary Boulevard business corridor. Excellent access to Highway 101, I-80 & Golden Gate Bridge. Surrounded by a variety of restaurants and cafes. **Potential Off-Street Parking Available.** 