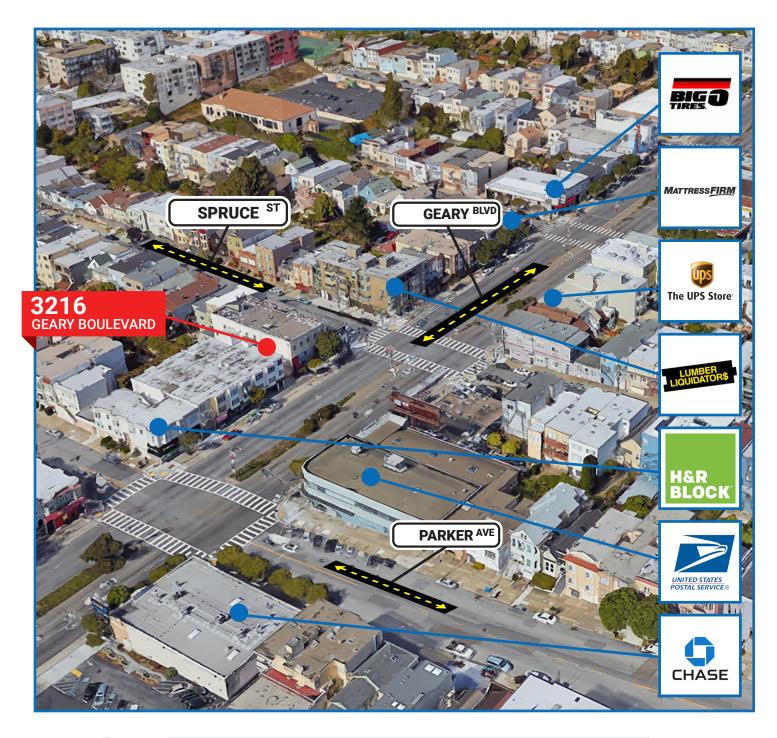

## ONE OF SAN FRANCISCO'S BUSIEST CORRIDORS

APPROXIMATELY 54,000 DAILY PUBLIC TRANSIT COMMUTERS. EASY ACCESS TO HIGHWAYS.

INCORPORATED | EST. 1922

#### POPULAR NEARBY TENANTS

INCORPORATED | EST. 1922