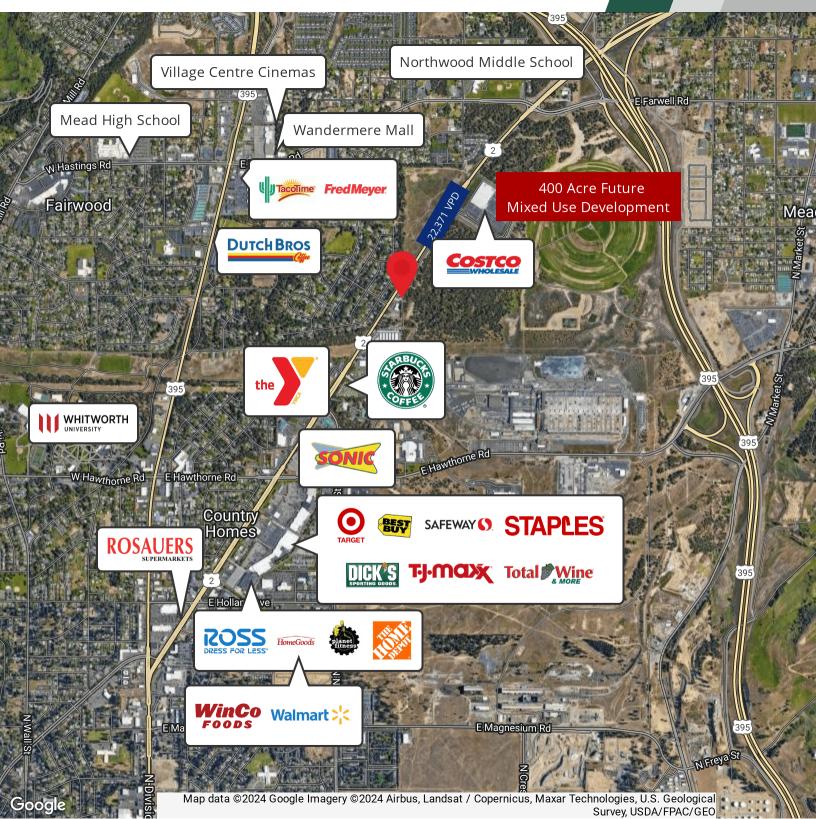

## // RETAILER MAP

// PRESENTED BY:

RYAN OBERG COMMERCIAL LEASING & SALES BROKER 509.990.8423 RYAN.OBERG@G-B.COM CORY BARBIERI VICE PRESIDENT 509.344.4901 CBARBIERI@G-B.COM

### **PROPERTY DESCRIPTION**

This property is located just south of the New Costco on Hwy 2. There is convenient access to the N. Spokane Corridor along with close proximity to: Whitworth University, Northwood middle school, Farwell elementary, the YMCA & an abundant amount of retail.