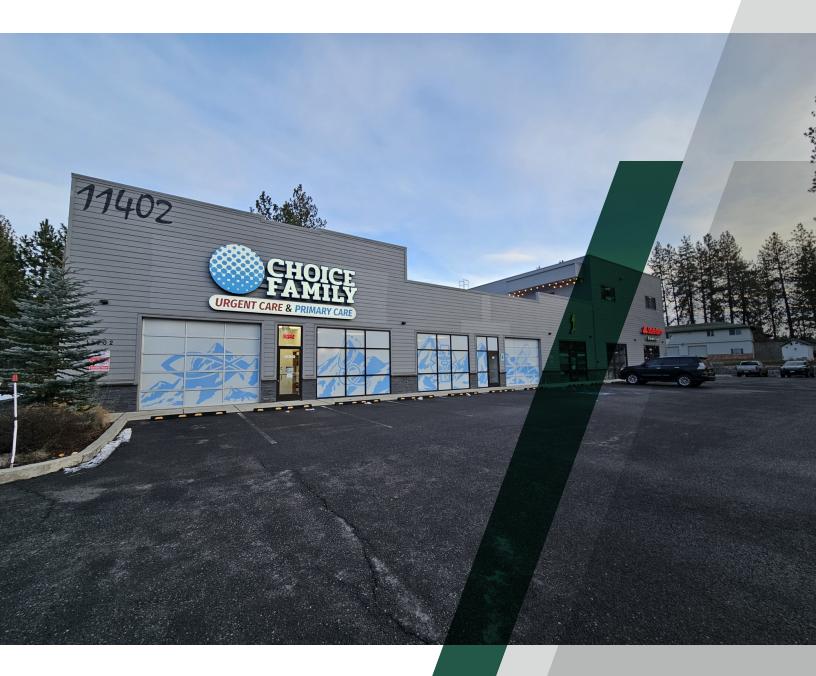

# // PROPERTY SUMMARY

### **PROPERTY DESCRIPTION**

This property is located just south of the New Costco on Hwy 2. There is convenient access to the N. Spokane Corridor along with close proximity to: Whitworth University, Northwood middle school, Farwell elementary, the YMCA & an abundant amount of retail.

### **PROPERTY FEATURES**

- Traffic Count: Newport Hwy 26,000 CPD
- Great Visibility
- Signage Availability
- Close Proximity to Rooftops
- Upstairs Office Space Available
- Office Space- \$14/sf Introductory Offer for the First Year