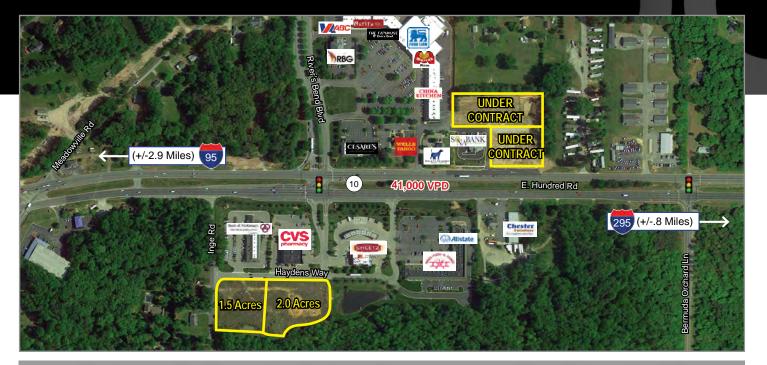

# river's Bend & Route 10

Chester, Virginia 23836

## **RETAIL & OFFICE SITES AVAILABLE ON ROUTE 10**

#### **PROPERTY HIGHLIGHTS:**

- 1.5 3.5 acres of retail & office sites available
- Zoned C-3 and C-5
- High traffic location along Route 10 (41,000 VPD)
- Join CVS, Sheetz, Wawa, Food Lion, Wendy's, Taco-Bell, McDonalds, Burger King and more
- Located near Amazon.com, Northrup Grumman and Capitol One facilities
- Public utilities available