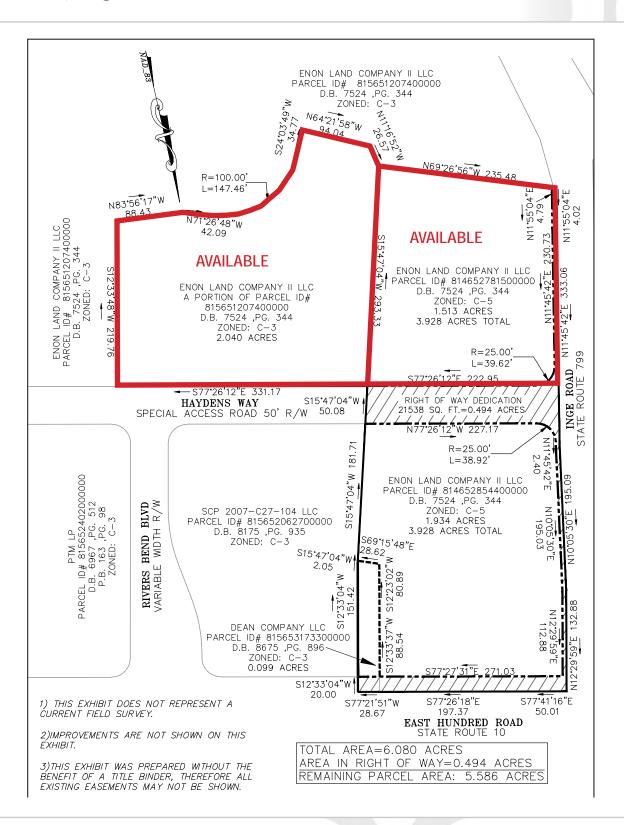

#### **PROPERTY HIGHLIGHTS:**

- 1.5 3.5 acres of retail & office sites available
- Zoned C-3 and C-5
- High traffic location along Route 10 (41,000 VPD)
- Join CVS, Sheetz, Wawa, Food Lion, Wendy's, Taco-Bell, McDonalds, Burger King and more
- Located near Amazon.com, Northrup Grumman and Capitol One facilities
- Public utilities available