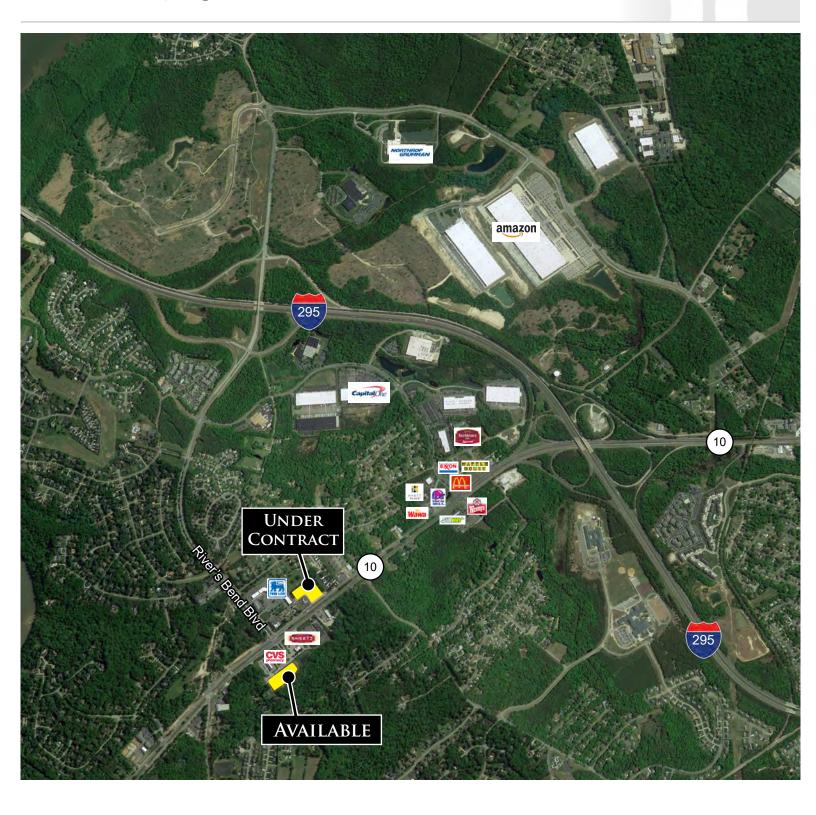

#### **PROPERTY HIGHLIGHTS:**

- 1.5 3.5 acres of retail & office sites available
- Zoned C-3 and C-5
- High traffic location along Route 10 (41,000 VPD)
- Join CVS, Sheetz, Wawa, Food Lion, Wendy's, Taco-Bell, McDonalds, Burger King and more
- Located near Amazon.com, Northrup Grumman and Capitol One facilities
- Public utilities available

## River's Bend & Route 10

– Chester, Virginia 23836

**DOMINIONCOMMERCIAL** REAL PARTNERS for REAL ESTATE Nathan S. Jones, IV nathan.jones@domcommercial.com Office: 855.530.2300 domcommercial.com

©2020, Dominion Commercial. Although all this information was provided by sources believed to be reliable, we make no representation, expressed or implied, as to its accuracy and said information is subject to errors, omissions or changes. You and your tax and legal advisors should conduct your own investigation of the property and transaction.