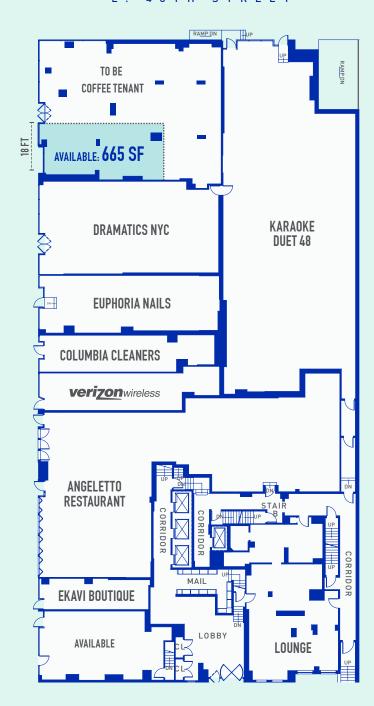

## **FLOOR PLAN**

#### E 48TH STREET

KARAOKE DUET 48 LEASED

DRAMATICS NYC **EUPHORIA NAILS COLUMBIA CLEANERS** 

verizonwireless ANGELETTO RESTAURANT EKAVI BOUTIQUE AVAILABLE