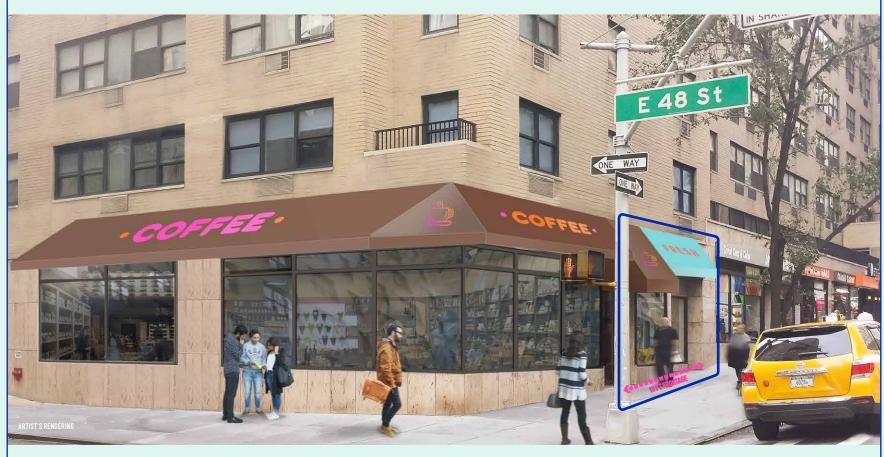

## **SPACE DETAILS**

- Excellent exposure on a busy
  Turtle Bay block surrounded
  by residential and commercial
  towers.
- Non-vented food users welcome.
- No Coffee.

## **SPECS**

665 SF Ground Floor

15'8" Ceiling Height

18 FT Frontage

**Lease Type: Direct** 

**Asking Rent: Upon Request** 

**Possession: Immediate** 