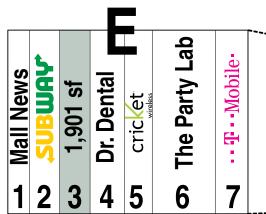

## Shops at Billerica

dsasso@rdmanagement.com

**Darren Sasso** 212-265-6600 x354

810 Seventh Avenue, 10th floor New York, NY 10019

Boston Road (Route 3A) and Tower Farm Road

Billerica, Massachusetts 01821

|      | 1 2 3 4 5 6                                  | /         |
|------|----------------------------------------------|-----------|
| Α.   | Northern Bank & Trust                        | 2,250 sf  |
| B.   | Kmart                                        | 84,180 sf |
| C.   | Metro PCS                                    | 411 sf    |
| D.   | Ma's Dry Cleaners                            | 1,260 sf  |
| -1.  | Mall News                                    | 1,291 sf  |
| -2.  | Subway                                       | 1,901 sf  |
| -3.  | Available (20' x 96')                        | 1,901 sf  |
| -4.  |                                              | 2,323 sf  |
| -5.  | Cricket Wireless                             | 1,466 sf  |
| -6.  | The Party Lab                                | 3,815 sf  |
| -7   | T-Mobile                                     | 1,821 sf  |
| F.   | Big Lots                                     | 30,011 sf |
| G.   | Georgio's Liquors                            | 6,620 sf  |
| ì-1. | Georgio's Liquors Storage                    | 3,269 sf  |
| ì-2. | Available Storage (23' x 131' irr.)          | 3,000 sf  |
| Н.   | Planet Fitness                               | 21,395 sf |
| l-1. | Great Clips                                  | 1,150 sf  |
| I-2. | •                                            | 1,390 sf  |
| J.   | Burlington                                   | 69,560 sf |
|      | Threading Forever                            | 744 sf    |
| K.   | Kessler's Karate Center (18.59' x 131' irr.) | 2,435 sf  |
| L.   | Shoe Dept. Encore                            | 10,590 sf |
| Μ.   | Dollar Tree                                  | 12,606 sf |