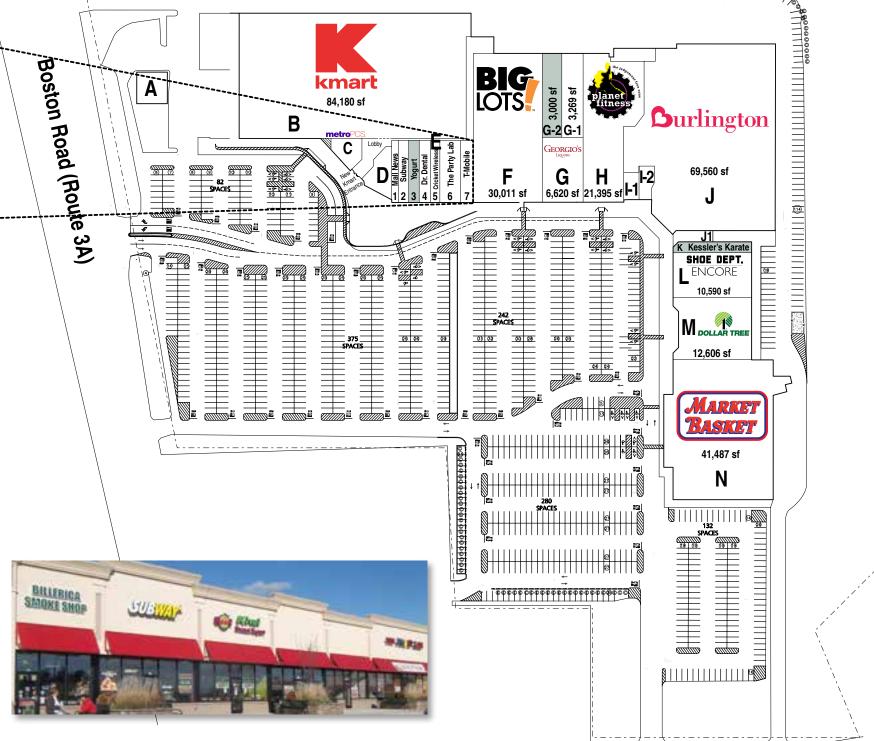

## **Shops at Billerica**

**Location:** 

Shops at Billerica is located in Middlesex County at 480 Boston Road (Route 3A) and Tower Farm Road in Billerica, Massachusetts 01821.

Type:

Community Strip Center

GLA:

306,876 sf 1,208 cars

Parking: Traffic:

Two way average daily traffic 23,100 cars per day

**Major Tenants:** 

Kmart84,180 sfBurlington69,560 sfMarket Basket41,487 sf

**Darren Sasso** 

212-265-6600 x354 dsasso@rdmanagement.com

## Shops at Billerica

dsasso@rdmanagement.com

**Darren Sasso** 212-265-6600 x354

810 Seventh Avenue, 10th floor New York, NY 10019

Boston Road (Route 3A) and Tower Farm Road

Billerica, Massachusetts 01821

|      | 1 2 3 4 5 6                                  | /         |
|------|----------------------------------------------|-----------|
| Α.   | Northern Bank & Trust                        | 2,250 sf  |
| B.   | Kmart                                        | 84,180 sf |
| C.   | Metro PCS                                    | 411 sf    |
| D.   | Ma's Dry Cleaners                            | 1,260 sf  |
| -1.  | Mall News                                    | 1,291 sf  |
| -2.  | Subway                                       | 1,901 sf  |
| -3.  | Available (20' x 96')                        | 1,901 sf  |
| -4.  |                                              | 2,323 sf  |
| -5.  | Cricket Wireless                             | 1,466 sf  |
| -6.  | The Party Lab                                | 3,815 sf  |
| -7   | T-Mobile                                     | 1,821 sf  |
| F.   | Big Lots                                     | 30,011 sf |
| G.   | Georgio's Liquors                            | 6,620 sf  |
| ì-1. | Georgio's Liquors Storage                    | 3,269 sf  |
| ì-2. | Available Storage (23' x 131' irr.)          | 3,000 sf  |
| Н.   | Planet Fitness                               | 21,395 sf |
| l-1. | Great Clips                                  | 1,150 sf  |
| I-2. | •                                            | 1,390 sf  |
| J.   | Burlington                                   | 69,560 sf |
|      | Threading Forever                            | 744 sf    |
| K.   | Kessler's Karate Center (18.59' x 131' irr.) | 2,435 sf  |
| L.   | Shoe Dept. Encore                            | 10,590 sf |
| Μ.   | Dollar Tree                                  | 12,606 sf |

N. Market Basket

41,487 sf