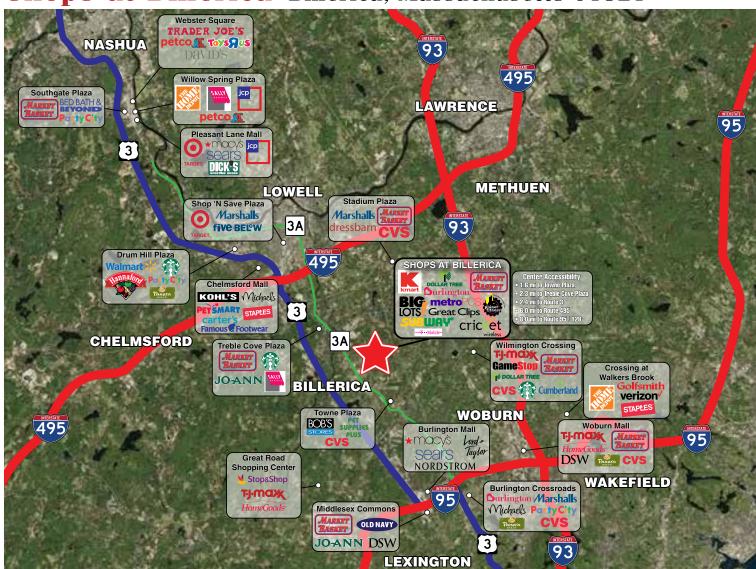

## **Shops at Billerica**

**Location:** 

Shops at Billerica is located in Middlesex County at 480 Boston Road (Route 3A) and Tower Farm Road in Billerica, Massachusetts 01821.

Type:

Community Strip Center

GLA:

306,876 sf 1,208 cars

Parking: Traffic:

Two way average daily traffic 23,100 cars per day

**Major Tenants:** 

Kmart84,180 sfBurlington69,560 sfMarket Basket41,487 sf

**Darren Sasso** 

212-265-6600 x354 dsasso@rdmanagement.com