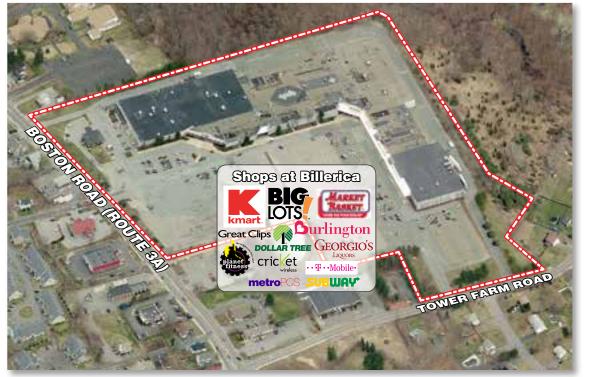

## **Shops at Billerica**

**Location:** 

Shops at Billerica is located in Middlesex County at 480 Boston Road (Route 3A) and Tower Farm Road in Billerica, Massachusetts 01821.

Type:

Community Strip Center

GLA:

306,876 sf 1,208 cars

Parking: Traffic:

Two way average daily traffic 23,100 cars per day

**Major Tenants:** 

Kmart84,180 sfBurlington69,560 sfMarket Basket41,487 sf

**Darren Sasso** 

212-265-6600 x354 dsasso@rdmanagement.com

## Shops at Billerica

dsasso@rdmanagement.com

**Darren Sasso** 212-265-6600 x354

810 Seventh Avenue, 10th floor New York, NY 10019

Boston Road (Route 3A) and Tower Farm Road

Billerica, Massachusetts 01821

|      | 1 2 3 4 5 6                                  | /         |
|------|----------------------------------------------|-----------|
| Α.   | Northern Bank & Trust                        | 2,250 sf  |
| B.   | Kmart                                        | 84,180 sf |
| C.   | Metro PCS                                    | 411 sf    |
| D.   | Ma's Dry Cleaners                            | 1,260 sf  |
| -1.  | Mall News                                    | 1,291 sf  |
| -2.  | Subway                                       | 1,901 sf  |
| -3.  | Available (20' x 96')                        | 1,901 sf  |
| -4.  |                                              | 2,323 sf  |
| -5.  | Cricket Wireless                             | 1,466 sf  |
| -6.  | The Party Lab                                | 3,815 sf  |
| -7   | T-Mobile                                     | 1,821 sf  |
| F.   | Big Lots                                     | 30,011 sf |
| G.   | Georgio's Liquors                            | 6,620 sf  |
| ì-1. | Georgio's Liquors Storage                    | 3,269 sf  |
| ì-2. | Available Storage (23' x 131' irr.)          | 3,000 sf  |
| Н.   | Planet Fitness                               | 21,395 sf |
| l-1. | Great Clips                                  | 1,150 sf  |
| I-2. | •                                            | 1,390 sf  |
| J.   | Burlington                                   | 69,560 sf |
|      | Threading Forever                            | 744 sf    |
| K.   | Kessler's Karate Center (18.59' x 131' irr.) | 2,435 sf  |
| L.   | Shoe Dept. Encore                            | 10,590 sf |
| Μ.   | Dollar Tree                                  | 12,606 sf |