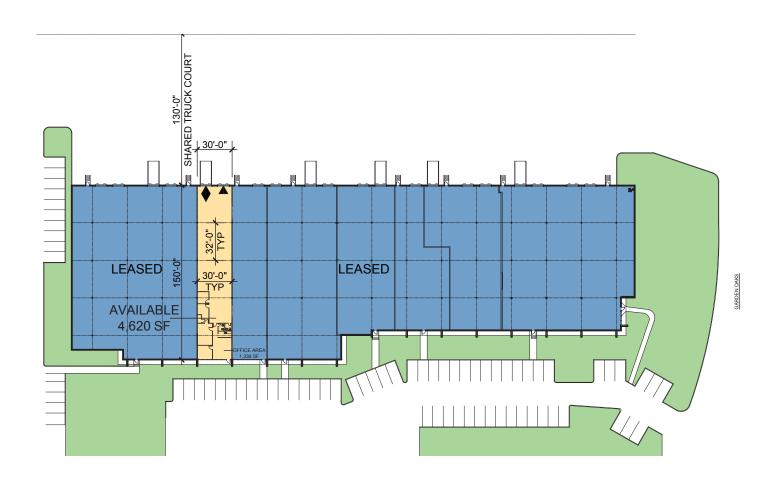

# 4,620 SF

#### **FACILITY**

- 4,620 SF available
- 1,336 SF office
- 16' clear height
- 1 dock high door / 1 drive-in ramp
- 30' x 32' column spacing

#### **ADVANTAGES AND AMENITIES**

- · Fully sprinklered
- 130' shared truck court
- 100% HVAC warehouse