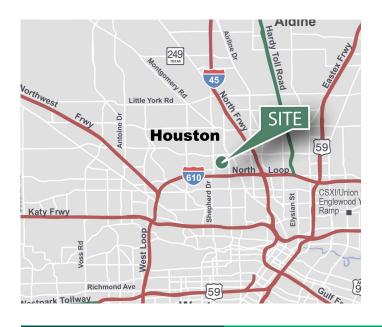

### **LOCATION**

- 0.5 miles to Loop 610, 1.7 miles to I-45
- · Master planned industrial park
- In the heart of Garden Oaks