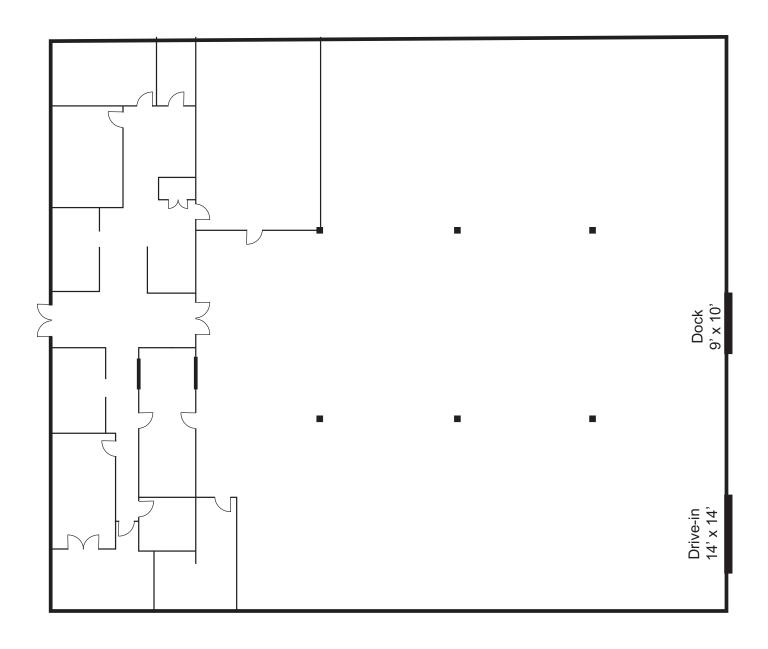

## **FLOOR PLAN**

**Construction:** Pre-Engineered Metal with

Dryvit Front

Clear Height: 14' - 16'

Column Spacing: 20' x 24'

**Floors:** 6" concrete (estimated)

Roof: Metal

Truck Doors: One (1) Dock (9' x 10')

One (1) Drive-in (14' x 14')