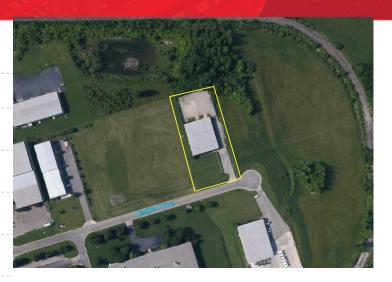

### **BUILDING SPECIFICATIONS**

**Location:** Mason, OH

Building Size: 12,000 SF

Office Area: 2,600 SF

Warehouse/ Shop Area

9,400 SF

Land Area: 1.26 Acres

Year Built: 1995