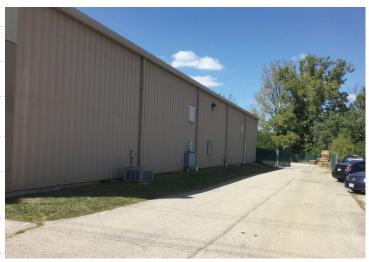

## FREESTANDING BUILDING

# 12,000 SF

- 2,500 SF Office
- 9,500 SF Warehouse
- 16' 18' Clear Height
- One (1) Dock Door
- One (1) Drive-in Door
- 1.26 Acres

For more information, contact:

Ben McNab, SIOR, CCIM 513.763.3019 ben.mcnab@cushwake.com Tom McCormick, SIOR, CCIM 513.763.3025 tom.mccormick@cushwake.com 201 E Fourth Street Suite 1800 Cincinnati, OH 45202