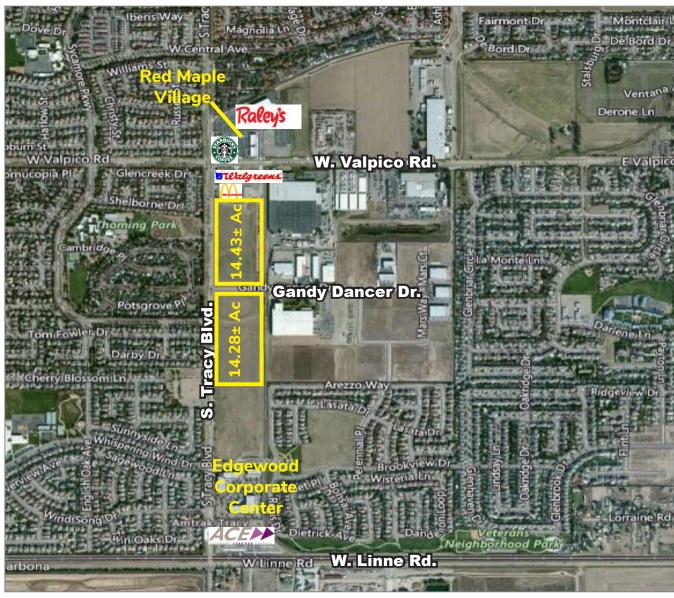

## **AVAILABLE FOR SALE** PRIME COMMERCIAL LAND 4800 S. TRACY BLVD., TRACY, CA

COMMERCIAL REAL ESTATE SERVICES

LOCATION: Northeast and Southeast corners of South

Tracy Blvd. & Gandy Dancer Drive, Tracy, CA

SIZE: 28.71± Acres (two parcels)

> APN: 248-020-17 - 14.43± Acres APN: 248-030-05 - 14.28+ Acres

#### **COMMENTS:**

- Approximately 28.71 acres of prime commercial land in two separate parcels
- The Property is zoned for commercial development with an emphasis on office and general retail applications
- Over 2,300 feet of direct frontage on Tracy Blvd., situated between Valpico Road (North) and Linne Road (South)
- Directly to the north of the Property is Red Maple Village -South Tracy's premier neighborhood shopping center, anchored by Raley's
- Within easy walking distance to the popular Altamont Commuter Express (ACE) train station.
- Easy access to both parcels via Gandy Dancer and median break at cross street
- Located in close proximity to new major residential development including the Tracy Hills project and Ellis Subdivision

### **DEMOGRAPHICS**

**DEMOGRAPHICS:** 1 MILE 3 MILES **5 MILES** 12,721 Population: 69,305 95.256

Average HH

\$125,296 \$119,037 \$111,777 Income:

SALE PRICE: \$10.00 psf