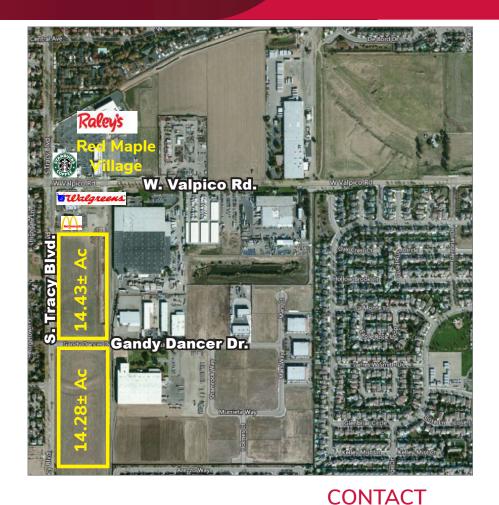

## **AVAILABLE FOR SALE** PRIME COMMERCIAL LAND 4800 S. TRACY BLVD., TRACY, CA

COMMERCIAL REAL ESTATE SERVICES

LOCATION: Northeast and Southeast corners of South

Tracy Blvd. & Gandy Dancer Drive, Tracy, CA

SIZE: 28.71± Acres (two parcels)

> APN: 248-020-17 - 14.43± Acres APN: 248-030-05 - 14.28+ Acres

#### **COMMENTS:**

- Approximately 28.71 acres of prime commercial land in two separate parcels
- The Property is zoned for commercial development with an emphasis on office and general retail applications
- Over 2,300 feet of direct frontage on Tracy Blvd., situated between Valpico Road (North) and Linne Road (South)
- Directly to the north of the Property is Red Maple Village -South Tracy's premier neighborhood shopping center, anchored by Raley's
- Within easy walking distance to the popular Altamont Commuter Express (ACE) train station.
- Easy access to both parcels via Gandy Dancer and median break at cross street
- Located in close proximity to new major residential development including the Tracy Hills project and Ellis Subdivision

### **DEMOGRAPHICS**

**DEMOGRAPHICS:** 1 MILE 3 MILES **5 MILES** 12,721 Population: 69,305 95.256

Average HH

\$125,296 \$119,037 \$111,777 Income:

SALE PRICE: \$10.00 psf