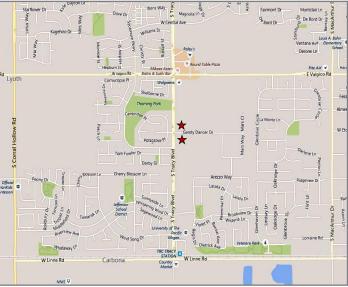

## **AVAILABLE FOR SALE** PRIME COMMERCIAL LAND 4800 S. TRACY BLVD., TRACY, CA

COMMERCIAL REAL ESTATE SERVICES

LOCATION: Northeast and Southeast corners of South

Tracy Blvd. & Gandy Dancer Drive, Tracy, CA

#### **COMMENTS:**

- Approximately 28.71 acres of prime commercial land in two separate parcels
- The Property is zoned for commercial development with an emphasis on office and general retail applications
- Over 2,300 feet of direct frontage on Tracy Blvd., situated between Valpico Road (North) and Linne Road (South)
- Directly to the north of the Property is Red Maple Village -South Tracy's premier neighborhood shopping center, anchored by Raley's
- Within easy walking distance to the popular Altamont Commuter Express (ACE) train station.
- Easy access to both parcels via Gandy Dancer and median break at cross street
- Located in close proximity to new major residential development including the Tracy Hills project and Ellis Subdivision