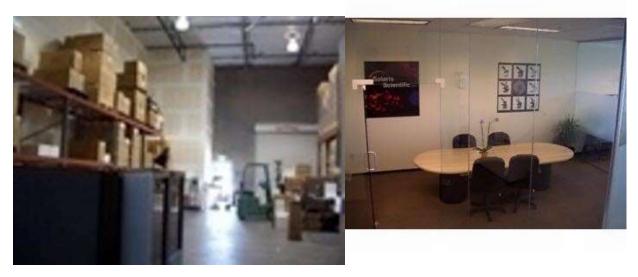

Open Space (60ft L x 30ft W x 22ft H) can be used as

Open space office, manufacture, R&D Lab, warehouse

Showroom, Reception, Classroom/Seminar Hall, Studio

Conference Room with Kitchenette

Entrance of the office

All glass-partitioned office

This professional office (Suite 806) is partitioned using half inch tempered glass with translucent privacy stripes. The office consists of two parts, the front office space and back open space. There are 5 private offices, one extra large office (or can be used as large conference room), and two open areas (for reception, assistant or client waiting). The 1800 sqft open space at the back is suitable for seminar hall, open space office, R&D, light manufacturing or warehouse. First Floor Office Space: 30 ft x 30 ft (2 private offices, a open space for receptionist/client waiting, a large conference room with kitchenette and sink); Second Floor Office Space: 30 ft x 30 ft (three private offices plus a large open space); Backside Flex Space: 60 ft in length x 30 ft in width x 22 ft in height (including two restrooms and data room).