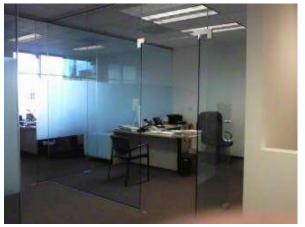

All glass-partitioned office

This professional office (Suite 806) is partitioned using half inch tempered glass with translucent privacy stripes. The office consists of two parts, the front office space and back open space. There are 5 private offices, one extra large office (or can be used as large conference room), and two open areas (for reception, assistant or client waiting). The 1800 sqft open space at the back is suitable for seminar hall, open space office, R&D, light manufacturing or warehouse. First Floor Office Space: 30 ft x 30 ft (2 private offices, a open space for receptionist/client waiting, a large conference room with kitchenette and sink); Second Floor Office Space: 30 ft x 30 ft (three private offices plus a large open space); Backside Flex Space: 60 ft in length x 30 ft in width x 22 ft in height (including two restrooms and data room).