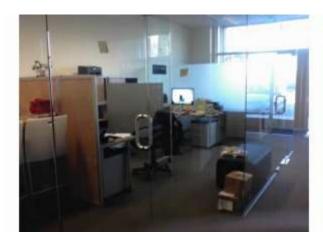

Open Space (60ft L x 30ft W x 22ft H) can be used as

Open space office, manufacture, R&D Lab, warehouse

Showroom, Reception, Classroom/Seminar Hall, Studio

Conference Room with Kitchenette

Entrance of the office

All glass-partitioned office

This professional office (Suite 806) is partitioned using half inch tempered glass with translucent privacy stripes. The office consists of two parts, the front office space and back open space. There are 5 private offices, one extra large office (or can be used as large conference room), and two open areas (for reception, assistant or client waiting). The 1800 sqft open space at the back is suitable for seminar hall, open space office, R&D, light manufacturing or warehouse. First Floor Office Space: 30 ft x 30 ft (2 private offices, a open space for receptionist/client waiting, a large conference room with kitchenette and sink); Second Floor Office Space: 30 ft x 30 ft (three private offices plus a large open space); Backside Flex Space: 60 ft in length x 30 ft in width x 22 ft in height (including two restrooms and data room).