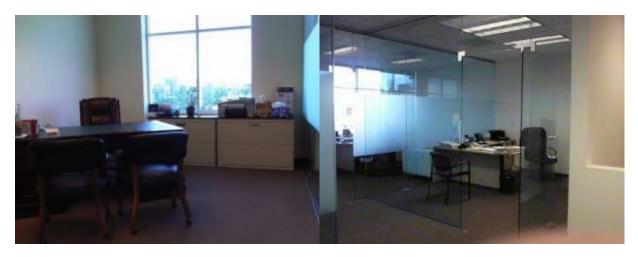

All glass-partitioned office

This professional office (Suite 806) is partitioned using half inch tempered glass with translucent privacy stripes. The office consists of two parts, the front office space and back open space. There are 5 private offices, one extra large office (or can be used as large conference room), and two open areas (for reception, assistant or client waiting). The 1800 sqft open space at the back is suitable for seminar hall, open space office, R&D, light manufacturing or warehouse. First Floor Office Space: 30 ft x 30 ft (2 private offices, a open space for receptionist/client waiting, a large conference room with kitchenette and sink); Second Floor Office Space: 30 ft x 30 ft (three private offices plus a large open space); Backside Flex Space: 60 ft in length x 30 ft in width x 22 ft in height (including two restrooms and data room).