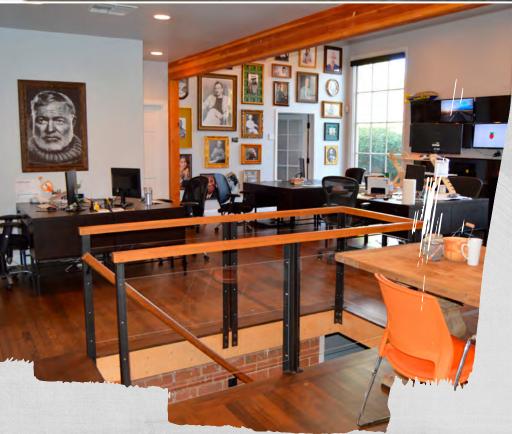

### 733 Building

- Creative office space
- 9,014 square feet available (divisible)
- Rate \$22.00 / square feet modified gross
- 4 private patios
- Feautures small basement lounge
- Minutes to the I-10 freeway and downtown Phoenix
- Walking distance to Starbucks, Habit Burger, Chipotle and Zoes Kitchen