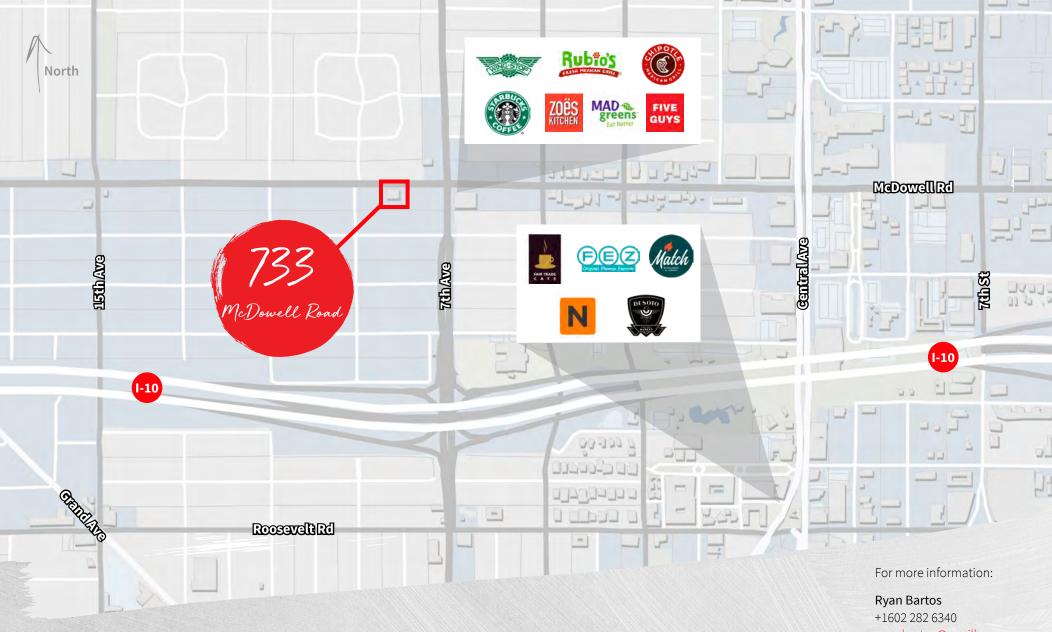

### 733 Building

- Creative office space
- 9,014 square feet available (divisible)
- Rate \$22.00 / square feet modified gross
- 4 private patios
- Feautures small basement lounge
- Minutes to the I-10 freeway and downtown Phoenix
- Walking distance to Starbucks, Habit Burger, Chipotle and Zoes Kitchen