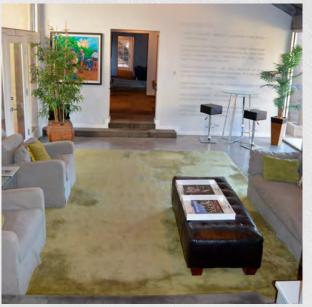

### 733 Building

- Creative office space
- 9,014 square feet available (divisible)
- Rate \$22.00 / square feet modified gross
- 4 private patios
- Feautures small basement lounge
- Minutes to the I-10 freeway and downtown Phoenix
- Walking distance to Starbucks, Habit Burger, Chipotle and Zoes Kitchen