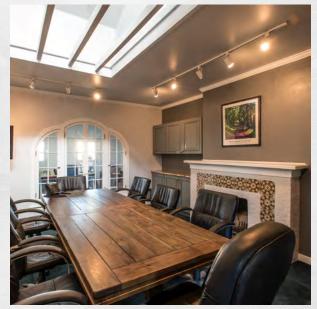

### 733 Building

- Creative office space
- 9,014 square feet available (divisible)
- Rate \$22.00 / square feet modified gross
- 4 private patios
- Feautures small basement lounge
- Minutes to the I-10 freeway and downtown Phoenix
- Walking distance to Starbucks, Habit Burger, Chipotle and Zoes Kitchen