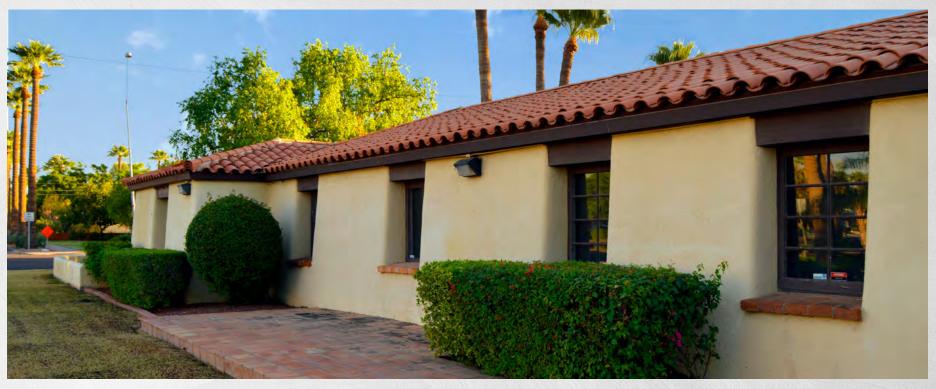

## West McDowell Road

9,014 square feet of creative office space available

Phoenix, Arizona

### 733 Building

- Creative office space
- 9,014 square feet available (divisible)
- Rate \$22.00 / square feet modified gross
- 4 private patios
- Feautures small basement lounge
- Minutes to the I-10 freeway and downtown Phoenix
- Walking distance to Starbucks, Habit Burger, Chipotle and Zoes Kitchen