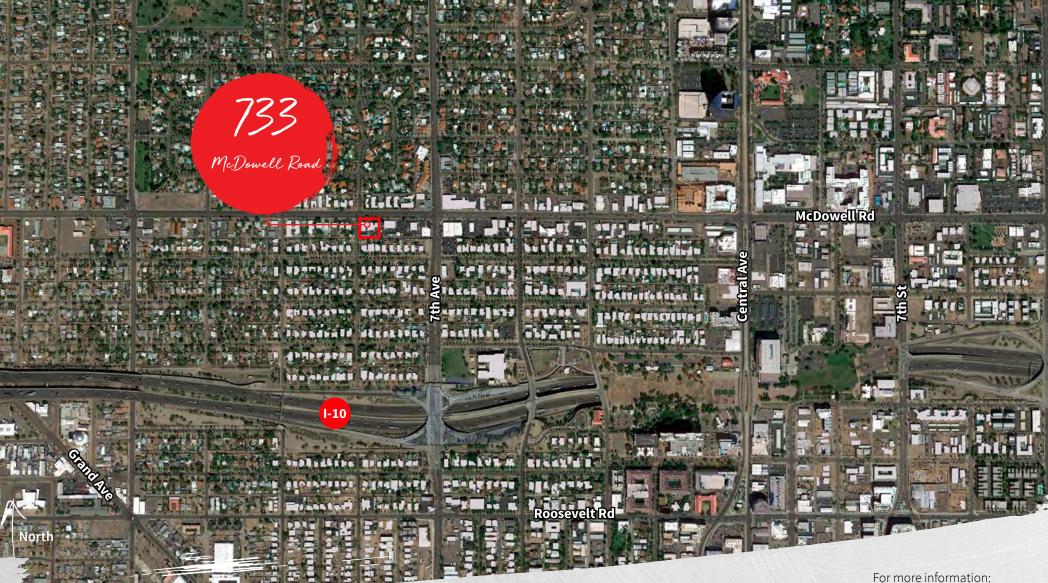

# 733

## West McDowell Road

9,014 square feet of creative office space available

Phoenix, Arizona

### 733 Building

- Creative office space
- 9,014 square feet available (divisible)
- Rate \$22.00 / square feet modified gross
- 4 private patios
- Feautures small basement lounge
- Minutes to the I-10 freeway and downtown Phoenix
- Walking distance to Starbucks, Habit Burger, Chipotle and Zoes Kitchen