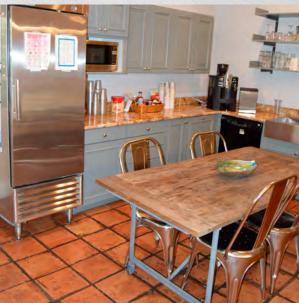

### 733 Building

- Creative office space
- 9,014 square feet available (divisible)
- Rate \$22.00 / square feet modified gross
- 4 private patios
- Feautures small basement lounge
- Minutes to the I-10 freeway and downtown Phoenix
- Walking distance to Starbucks, Habit Burger, Chipotle and Zoes Kitchen