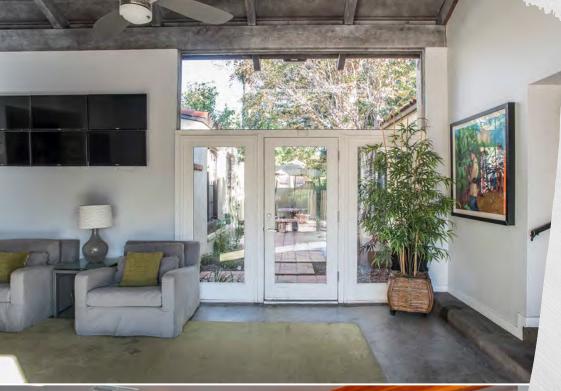

### 733 Building

- Creative office space
- 9,014 square feet available (divisible)
- Rate \$22.00 / square feet modified gross
- 4 private patios
- Feautures small basement lounge
- Minutes to the I-10 freeway and downtown Phoenix
- Walking distance to Starbucks, Habit Burger, Chipotle and Zoes Kitchen