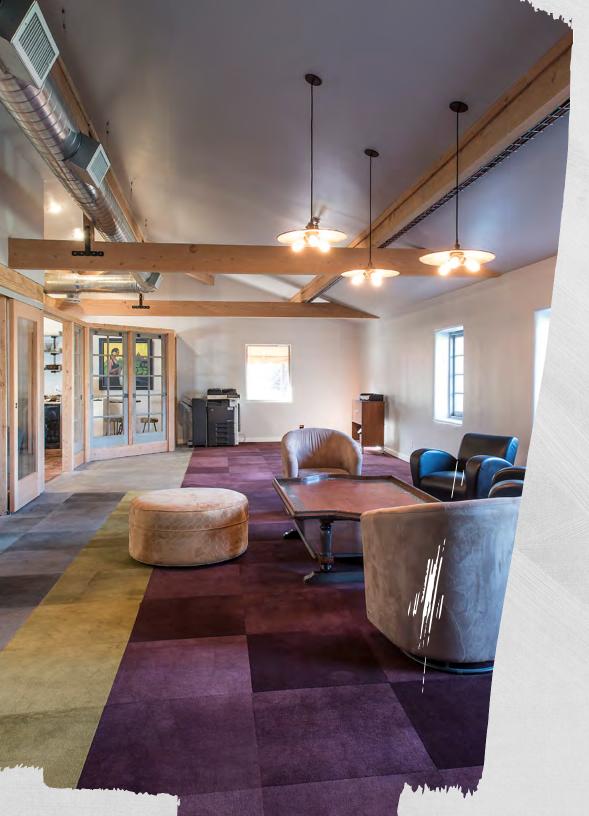

### 733 Building

- Creative office space
- 9,014 square feet available (divisible)
- Rate \$22.00 / square feet modified gross
- 4 private patios
- Feautures small basement lounge
- Minutes to the I-10 freeway and downtown Phoenix
- Walking distance to Starbucks, Habit Burger, Chipotle and Zoes Kitchen