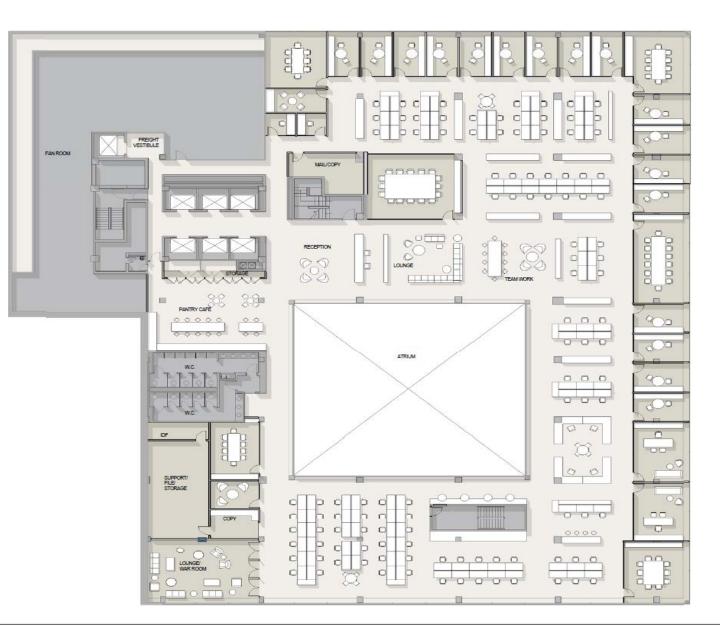

#### 34,056 RSF

Test Fit B: Hedgefund B1 -Perimeter Office Intensive

119 Workstations: Offices: 19 Total Headcounts: 138 **RSF/Person** 247

For complete listing, visit www.rfrspace.com

Ν

Not to scale. All dimensions and conditions are approximate and for information only.