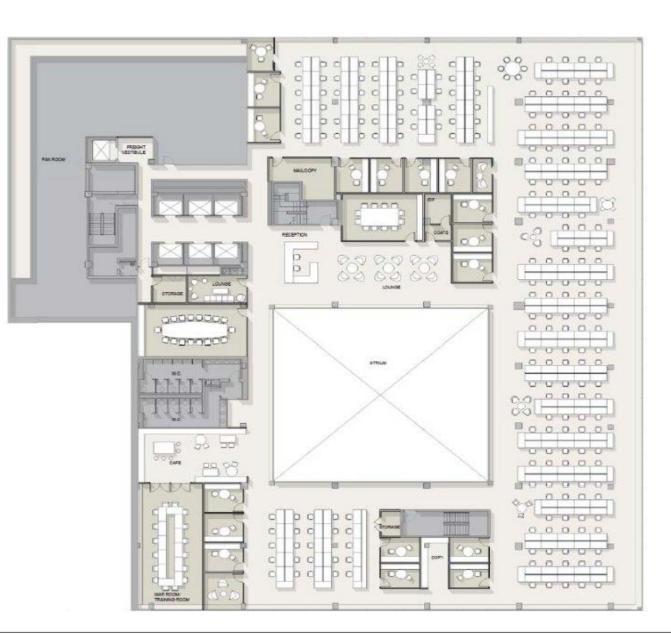

### 34,056 RSF

Test Fit A: Finance -Interior Office Intensive -Trading Desks

Workstations:229Offices:16Total Headcounts:245RSF/Person139

For complete listing, visit www.rfrspace.com

Not to scale. All dimensions and conditions are approximate and for information only.