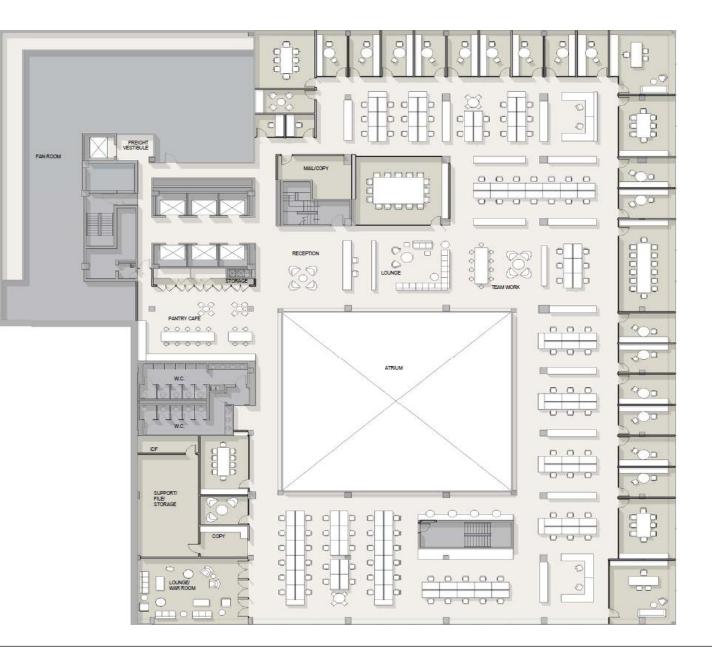

#### 34,056 RSF

Test Fit B: Hedgefund B1 -Perimeter Office Intensive

119 Workstations: Offices: 19 Total Headcounts: 138 **RSF/Person** 247

For complete listing, visit www.rfrspace.com

Ν

Not to scale. All dimensions and conditions are approximate and for information only.