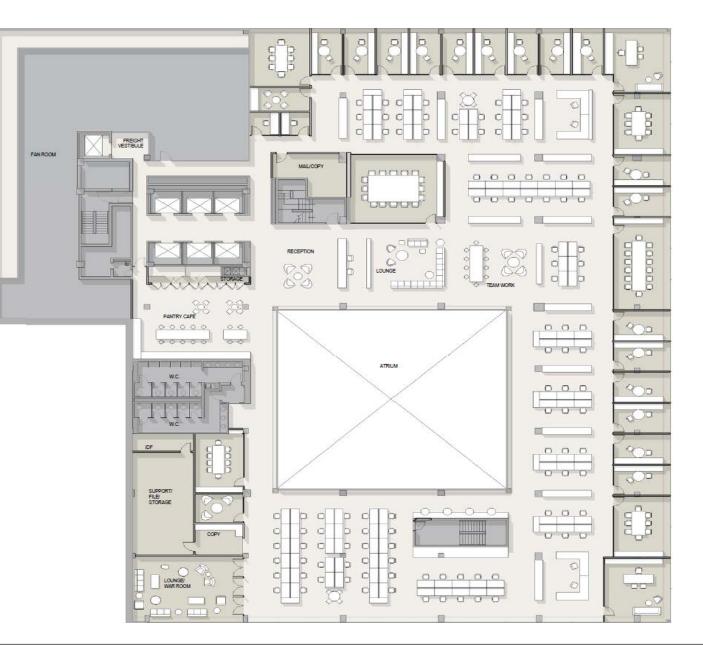

### 34,056 RSF

Test Fit B: Hedgefund B2 -Perimeter Office Intensive

Workstations:116Offices:19Total Headcounts:135RSF/Person252

For complete listing, visit www.rfrspace.com

Not to scale. All dimensions and conditions are approximate and for information only.