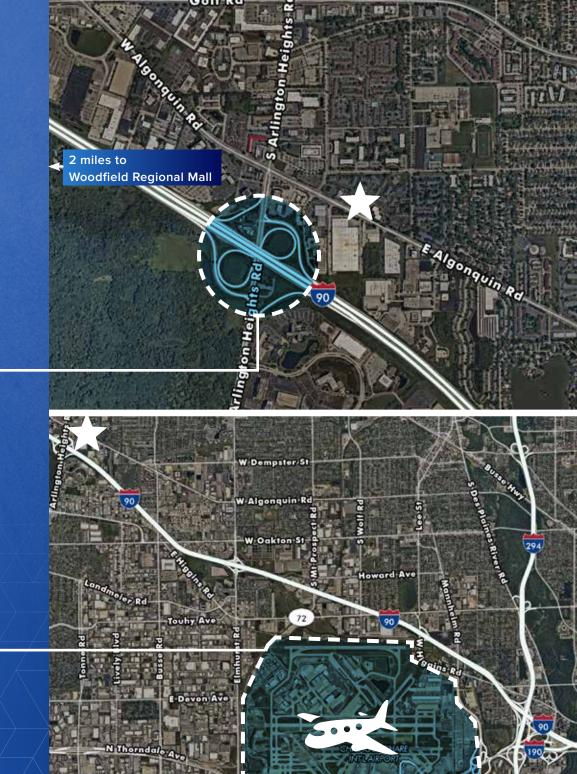

#### 2-story

1.4 acres (60,795 LF)

**Constructed in 1990** 

65 parking spaces (including handicapped)

Minutes to I-90/Arlington Heights Road 4-way interchange

Attractive user building offering single or multi-tenant alternatives

Dozens of restaurants and hotels in close proximity

Convenient access to strong suburban labor pool

#### **B-3** zoning

10 minutes to O'Hare International Airport

Building monument offering prominent identity

Fully sprinklered building