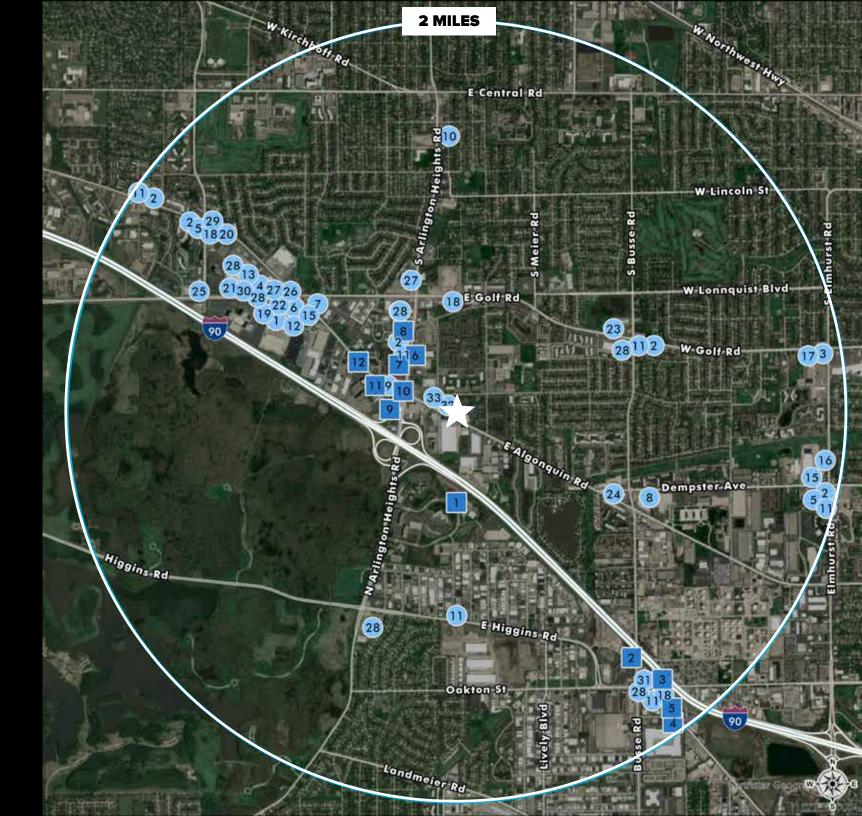

## **SITE PLAN**

## **2ND FLOOR PLAN**

- 1. Sheraton Suites 2. Best Western
- 3. La Quinta Inn
- 4. Howard Johnson
- 5. Days Inn
- 6. Holiday Inn Express
- 7. Comfort Inn
- 8. Wingate by Wyndham
- 9. DoubleTree by Hilton
- 10. Red Roof Inn
- 11. Courtyard
- 12. Motel 6

- 1. Arby's 2. Baskin Robbins (5) 3. Boston Market 4. Buona 5. Burger King (2) 6. Chipotle Mexican Grill 7. Cooper's Hawk 8. Colver's 9. Denny's 10. Domino's Pizza 11. Dunkin' Donuts (6) 12. Five Guys 13. Jersey Mike's 14. Jeťs Pizza 15. Jimmy John's (2) 16. KFC 17. Little Caesars 18. McDonald's (3) 19. Noodles & Company 20. Oberweis Ice Cream 21. Panda Express 22. Panera Bread 23. Papa John's 24. Popeyes 25. Protillo's Restaurants 26. Potbelly Sandwich Works 27. Starbucks (2) 28. Subway (6) 29. Taco Bell 30. Tropical Smoothie Café
- 31. White Castle
- 32. Nikko Sushi Jsarang
- 33. Rack House Kitchen & Tavern