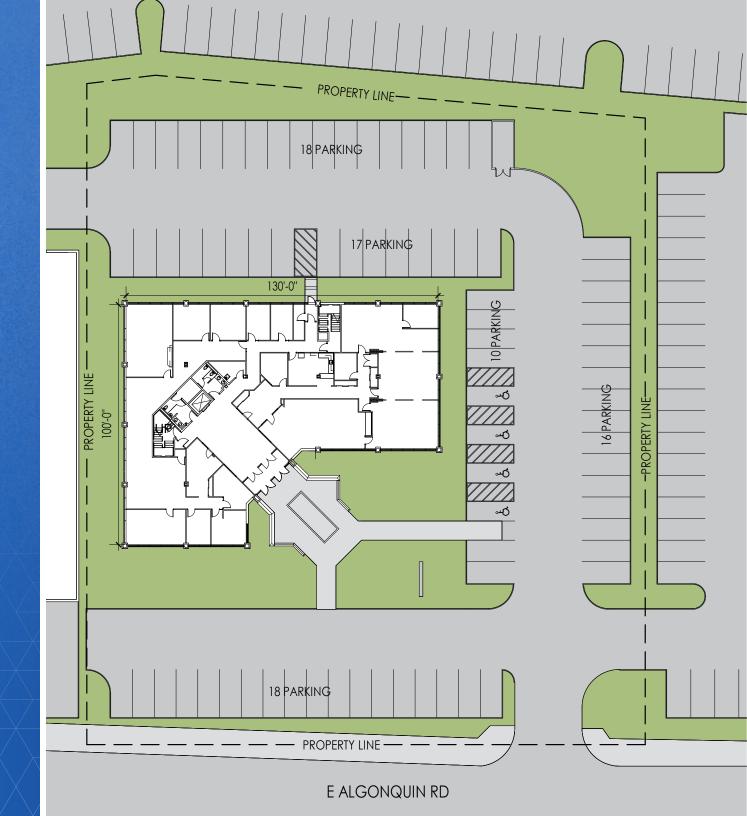

\$2,325,000

330 E. Algonquin Arlington Heights, IL

COLUMN STREET



# **PROPERTY HIGHLIGHTS**

### 21,998 RSF

#### 2-story

1.4 acres (60,795 LF)

**Constructed in 1990** 

65 parking spaces (including handicapped)

Minutes to I-90/Arlington Heights Road 4-way interchange

Attractive user building offering single or multi-tenant alternatives

Dozens of restaurants and hotels in close proximity

Convenient access to strong suburban labor pool

#### **B-3** zoning

10 minutes to O'Hare International Airport

Building monument offering prominent identity

Fully sprinklered building







## **SITE PLAN**





### **1ST FLOOR PLAN**



## **2ND FLOOR PLAN**





- 1. Sheraton Suites 2. Best Western
- 3. La Quinta Inn
- 4. Howard Johnson
- 5. Days Inn
- 6. Holiday Inn Express
- 7. Comfort Inn
- 8. Wingate by Wyndham
- 9. DoubleTree by Hilton
- 10. Red Roof Inn
- 11. Courtyard
- 12. Motel 6



- 1. Arby's 2. Baskin Robbins (5) 3. Boston Market 4. Buona 5. Burger King (2) 6. Chipotle Mexican Grill 7. Cooper's Hawk 8. Colver's 9. Denny's 10. Domino's Pizza 11. Dunkin' Donuts (6) 12. Five Guys 13. Jersey Mike's 14. Jeťs Pizza 15. Jimmy John's (2) 16. KFC 17. Little Caesars 18. McDonald's (3) 19. Noodles & Company 20. Oberweis Ice Cream 21. Panda Express 22. Panera Bread 23. Papa John's 24. Popeyes 25. Protillo's Restaurants 26. Potbelly Sandwich Works 27. Starbucks (2) 28. Subway (6) 29. Taco Bel