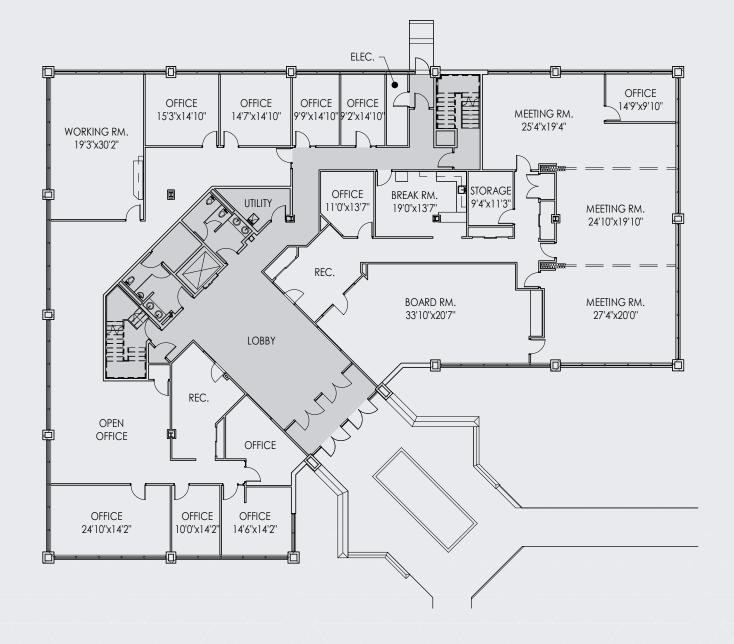

\$2,325,000

330 E. Algonquin Arlington Heights, IL

COLUMN STREET



# **PROPERTY HIGHLIGHTS**

### 21,998 RSF

#### 2-story

1.4 acres (60,795 LF)

**Constructed in 1990** 

65 parking spaces (including handicapped)

Minutes to I-90/Arlington Heights Road 4-way interchange

Attractive user building offering single or multi-tenant alternatives

Dozens of restaurants and hotels in close proximity

Convenient access to strong suburban labor pool

#### **B-3** zoning

10 minutes to O'Hare International Airport

Building monument offering prominent identity

Fully sprinklered building







## **SITE PLAN**





### **1ST FLOOR PLAN**



## **2ND FLOOR PLAN**





- 1. Sheraton Suites 2. Best Western
- 3. La Quinta Inn
- 4. Howard Johnson
- 5. Days Inn
- 6. Holiday Inn Express
- 7. Comfort Inn
- 8. Wingate by Wyndham
- 9. DoubleTree by Hilton
- 10. Red Roof Inn
- 11. Courtyard
- 12. Motel 6



- 1. Arby's 2. Baskin Robbins (5) 3. Boston Market 4. Buona 5. Burger King (2) 6. Chipotle Mexican Grill 7. Cooper's Hawk 8. Colver's 9. Denny's 10. Domino's Pizza 11. Dunkin' Donuts (6) 12. Five Guys 13. Jersey Mike's 14. Jeťs Pizza 15. Jimmy John's (2) 16. KFC 17. Little Caesars 18. McDonald's (3) 19. Noodles & Company 20. Oberweis Ice Cream 21. Panda Express 22. Panera Bread 23. Papa John's 24. Popeyes 25. Protillo's Restaurants 26. Potbelly Sandwich Works 27. Starbucks (2) 28. Subway (6) 29. Taco Bell 30. Tropical Smoothie Café