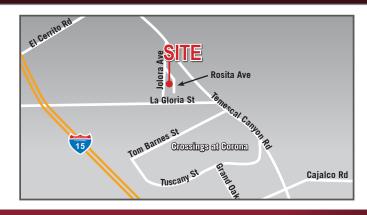

### FOR SALE: TWO (2) BUILDINGS TOTALING ± 58,694 SF ON ±5.3 ACRE LOT

19930 Rosita Avenue, Corona, CA 92881