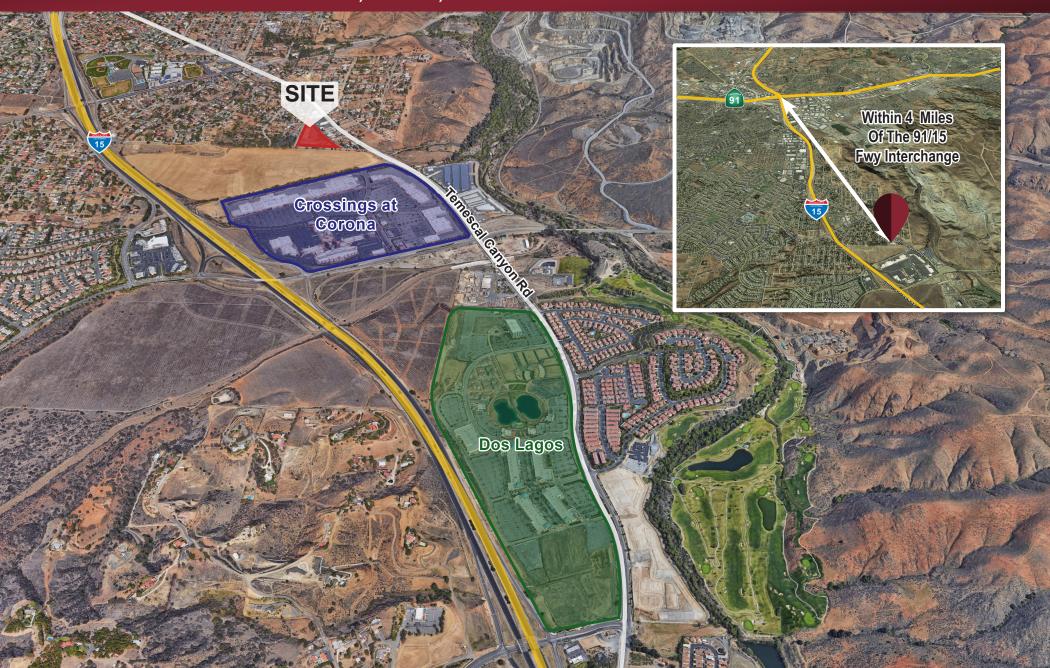

### FOR SALE: TWO (2) BUILDINGS TOTALING ± 58,694 SF ON ±5.3 ACRE LOT

19930 Rosita Avenue, Corona, CA 92881

#### **FEATURES:**

- Ideal Corona Location with Immediate Freeway Access
- 1 Year Lease Back or Partial Lease Back Possible
- Heavy MSC Zoning Heaviest County of Riverside Zone
- Excellent Contractors Yard on Giant 5.3 Acre Lot
- Two (2) Buildings Totaling ±58,694 SF on Fully Paved Site
- · Great Owner / User / Investor Opportunity
- Great Proximity to the Crossing at Dos Lagos