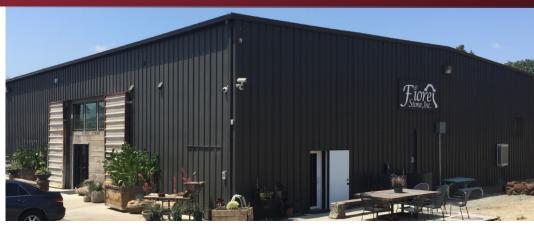

### FOR SALE: TWO (2) BUILDINGS TOTALING ± 58,694 SF ON ±5.3 ACRE LOT

19930 Rosita Avenue, Corona, CA 92881

#### **FEATURES:**

- Ideal Corona Location with Immediate Freeway Access
- 1 Year Lease Back or Partial Lease Back Possible
- Heavy MSC Zoning Heaviest County of Riverside Zone
- Excellent Contractors Yard on Giant 5.3 Acre Lot
- Two (2) Buildings Totaling ±58,694 SF on Fully Paved Site
- · Great Owner / User / Investor Opportunity
- Great Proximity to the Crossing at Dos Lagos