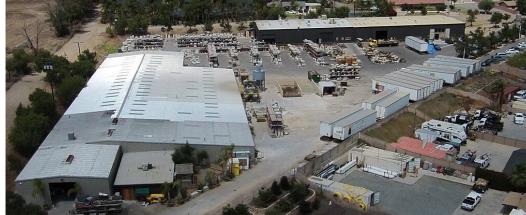

### FOR SALE: TWO (2) BUILDINGS TOTALING ± 58,694 SF ON ±5.3 ACRE LOT

19930 Rosita Avenue, Corona, CA 92881

#### **FEATURES:**

- Ideal Corona Location with Immediate Freeway Access
- 1 Year Lease Back or Partial Lease Back Possible
- Heavy MSC Zoning Heaviest County of Riverside Zone
- Excellent Contractors Yard on Giant 5.3 Acre Lot
- Two (2) Buildings Totaling ±58,694 SF on Fully Paved Site
- · Great Owner / User / Investor Opportunity
- Great Proximity to the Crossing at Dos Lagos