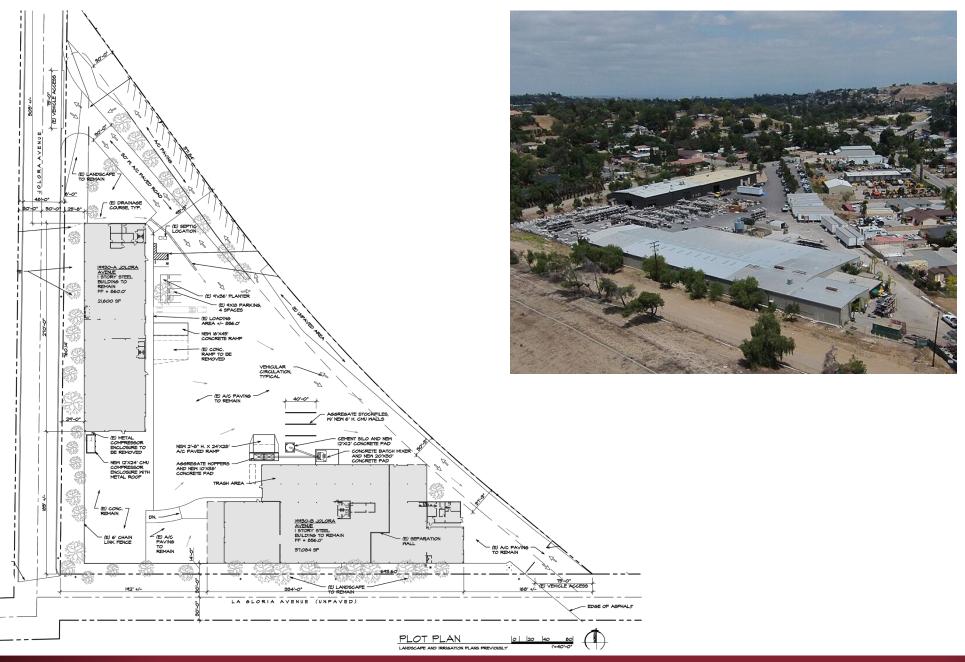

### FOR SALE: TWO (2) BUILDINGS TOTALING ± 58,694 SF ON ±5.3 ACRE LOT

19930 Rosita Avenue, Corona, CA 92881

#### **FEATURES:**

- Ideal Corona Location with Immediate Freeway Access
- 1 Year Lease Back or Partial Lease Back Possible
- Heavy MSC Zoning Heaviest County of Riverside Zone
- Excellent Contractors Yard on Giant 5.3 Acre Lot
- Two (2) Buildings Totaling ±58,694 SF on Fully Paved Site
- · Great Owner / User / Investor Opportunity
- Great Proximity to the Crossing at Dos Lagos