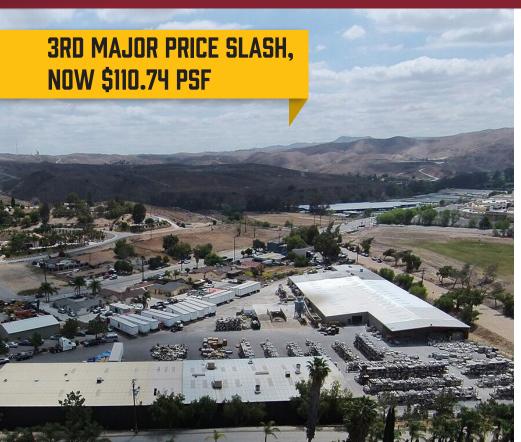

### FOR SALE: TWO (2) BUILDINGS TOTALING ± 58,694 SF ON ±5.3 ACRE LOT

19930 Rosita Avenue, Corona, CA 92881

#### **FEATURES:**

- Ideal Corona Location with Immediate Freeway Access
- 1 Year Lease Back or Partial Lease Back Possible
- Heavy MSC Zoning Heaviest County of Riverside Zone
- Excellent Contractors Yard on Giant 5.3 Acre Lot
- Two (2) Buildings Totaling ±58,694 SF on Fully Paved Site
- · Great Owner / User / Investor Opportunity
- Great Proximity to the Crossing at Dos Lagos