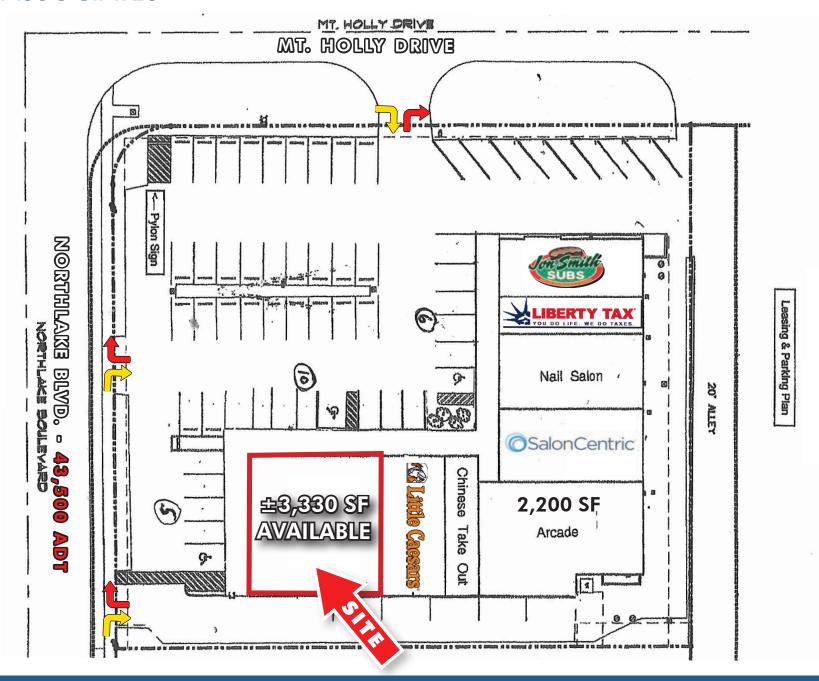

#### SITE HIGHLIGHTS

- $\pm 3,330$  SF Available
- Located on Northlake Boulevard just one block west of Old Dixie Highway and less than one mile east of I-95. Unincorporated Palm Beach County.
- Current Payless (60' Wide X 55' Deep) with direct frontage on Northlake Blvd.
- Coming Available in June 2019
- Unincorporated Palm Beach County, CG zoning
- 43,500 ADT on Northlake Blvd.
- Located at the corner of the signalized intersection with three points of ingress/egress
- Directly across the street from:

Area retailers all located within 1 mile include:

- Located just over 1 mile from I-95
- Prime visibility including the top pylon position
- Site trades to Palm Beach Gardens trade area
- 56 parking spots