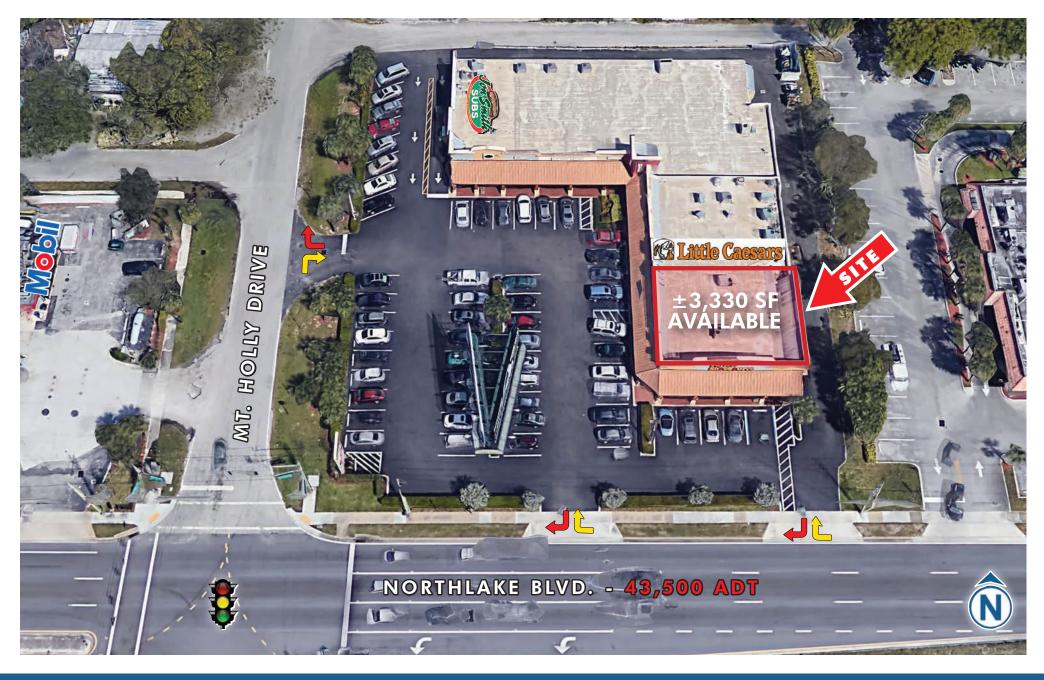

#### SITE HIGHLIGHTS

- $\pm 3,330$  SF Available
- Located on Northlake Boulevard just one block west of Old Dixie Highway and less than one mile east of I-95. Unincorporated Palm Beach County.
- Current Payless (60' Wide X 55' Deep) with direct frontage on Northlake Blvd.
- Coming Available in June 2019
- Unincorporated Palm Beach County, CG zoning
- 43,500 ADT on Northlake Blvd.
- Located at the corner of the signalized intersection with three points of ingress/egress
- Directly across the street from:

AERIAL | CLOSE

2863 NORTHLAKE BLVD. WEST PALM BEACH, FL 33403

AERIAL | TRADE

2863 NORTHLAKE BLVD. WEST PALM BEACH, FL 33403