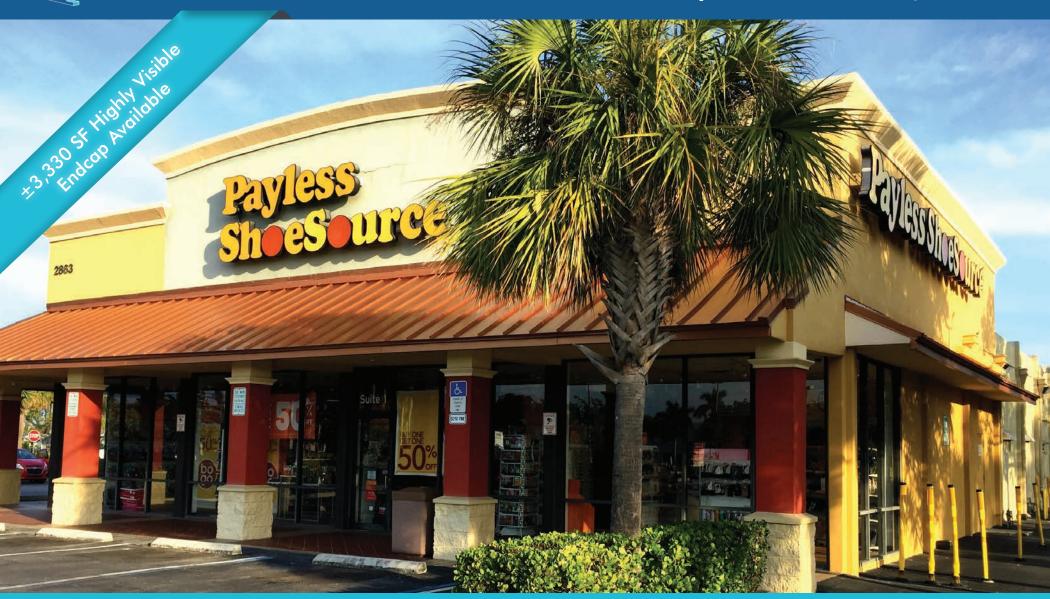

#### SITE HIGHLIGHTS

- $\pm 3,330$  SF Available
- Located on Northlake Boulevard just one block west of Old Dixie Highway and less than one mile east of I-95. Unincorporated Palm Beach County.
- Current Payless (60' Wide X 55' Deep) with direct frontage on Northlake Blvd.
- Coming Available in June 2019
- Unincorporated Palm Beach County, CG zoning
- 43,500 ADT on Northlake Blvd.
- Located at the corner of the signalized intersection with three points of ingress/egress
- Directly across the street from: