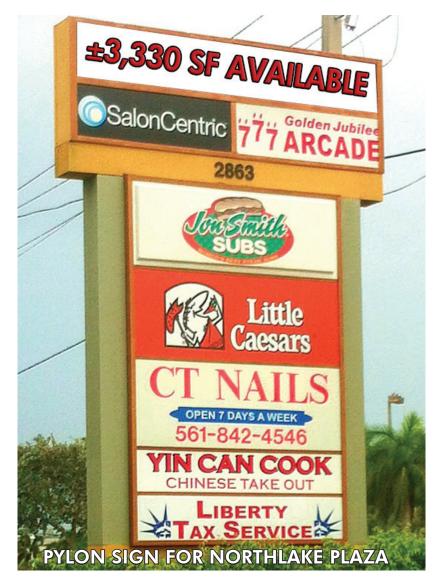

Area retailers all located within 1 mile include:

- Located just over 1 mile from I-95
- Prime visibility including the top pylon position
- Site trades to Palm Beach Gardens trade area
- 56 parking spots