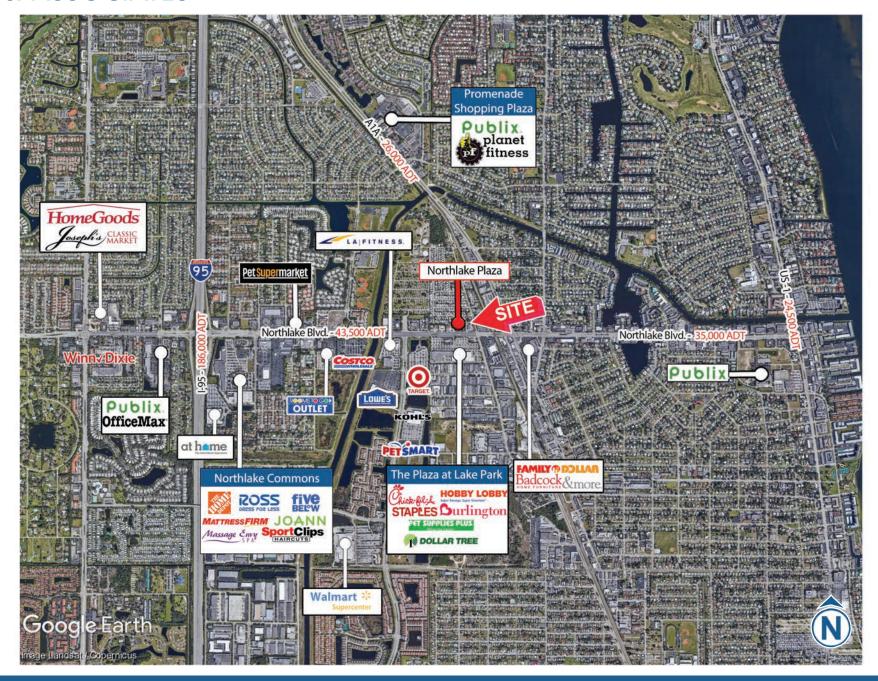

Area retailers all located within 1 mile include:

- Located just over 1 mile from I-95
- Prime visibility including the top pylon position
- Site trades to Palm Beach Gardens trade area
- 56 parking spots

AERIAL | CLOSE

2863 NORTHLAKE BLVD. WEST PALM BEACH, FL 33403

AERIAL | TRADE

2863 NORTHLAKE BLVD. WEST PALM BEACH, FL 33403