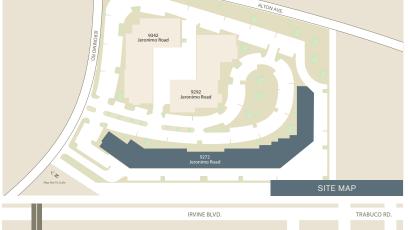

NTS, SHOPPING AND ENTERTAINMENT

EASY ACCESS TO THE 5, 405 AND 133 FREEWAYS AND THE 241 TOLL ROAD

BEAUTIFUL LANDSCAPING AND WELCOMING PEOPLE SPACES

AMPLE AND CONVENIENT SURFACE PARKING

## 9272 JERONIMO ROAD

Multi-Tenant Units from 1,234 sq. ft.

## 9272 JERONIMO ROAD

Multi-Tenant Units from 1,234 sq. ft.



## **FEATURES**

- Office and warehouse space available in a variety sizes
- Air conditioning and heating in offices
- Minimum Clearance Height: 14'
- Parking: 3:1,000 sq. ft.
- Electrical: 200 AMPS
- Fully Sprinklered

## **EASY ACCESS**

- Located on highly-traveled Alton Parkway
- Easy access to the 5, 405 and 133 Freeways and 241 Toll Road
- Minutes to John Wayne Airport
- Minutes to Irvine Spectrum Center®
- AMTRAK and Metrolink service at nearby Irvine Transportation Center







IRVINECOMPANYOFFICE.COM
FOR LEASING INFORMATION, CONTACT LAURA DRACHMAN
949.720.4484 | LDRACHMAN@IRVINECOMPANY.COM
LIC. 01843643

PREMIER ENVIRONMENTS WHERE YOUR BUSINESS CAN PROSPER
A commitment to long-term ownership, the highest standards
of service and the opportunity to move and expand within our
diverse portfolio are just a few of the reasons to lease with
Irvine Company Office Properties.

©2011 The Irvine Company LLC. All rights reserved. All properties are offered for lease through Irvine Realty Company, a licensed real estate broker. The information in these materials has been obtained from various sources. While we believe the information to be reliable, neither the Irvine Company nor Irvine Realty Company makes any representation or warranty as to the accuracy or complete