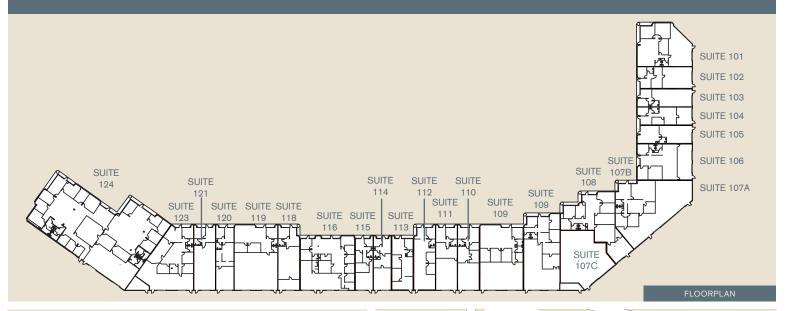

MULTI-TENANT SUITES WITH OFFICE AND WAREHOUSE IN A VARIETY OF SIZES

EXCELLENT VISIBILITY AT ALTON PARKWAY AND JERONIMO ROAD

MINUTES TO IRVINE SPECTRUM CENTER® WITH RESTURANTS, SHOPPING AND ENTERTAINMENT

EASY ACCESS TO THE 5, 405 AND 133 FREEWAYS AND THE 241 TOLL ROAD

BEAUTIFUL LANDSCAPING AND WELCOMING PEOPLE SPACES

AMPLE AND CONVENIENT SURFACE PARKING

## 9272 JERONIMO ROAD

Multi-Tenant Units from 1,234 sq. ft.

## 9272 JERONIMO ROAD

Multi-Tenant Units from 1,234 sq. ft.



## **FEATURES**

- Office and warehouse space available in a variety sizes
- Air conditioning and heating in offices
- Minimum Clearance Height: 14'
- Parking: 3:1,000 sq. ft.
- Electrical: 200 AMPS
- Fully Sprinklered

## **EASY ACCESS**

- Located on highly-traveled Alton Parkway
- Easy access to the 5, 405 and 133 Freeways and 241 Toll Road
- Minutes to John Wayne Airport
- Minutes to Irvine Spectrum Center®
- AMTRAK and Metrolink service at nearby Irvine Transportation Center







IRVINECOMPANYOFFICE.COM
FOR LEASING INFORMATION, CONTACT LAURA DRACHMAN
949.720.4484 | LDRACHMAN@IRVINECOMPANY.COM
LIC. 01843643

PREMIER ENVIRONMENTS WHERE YOUR BUSINESS CAN PROSPER
A commitment to long-term ownership, the highest standards
of service and the opportunity to move and expand within our
div