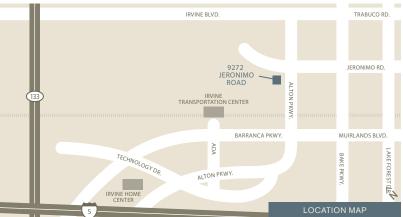

## **EASY ACCESS**

- Located on highly-traveled Alton Parkway
- Easy access to the 5, 405 and 133 Freeways and 241 Toll Road
- Minutes to John Wayne Airport
- Minutes to Irvine Spectrum Center®
- AMTRAK and Metrolink service at nearby Irvine Transportation Center