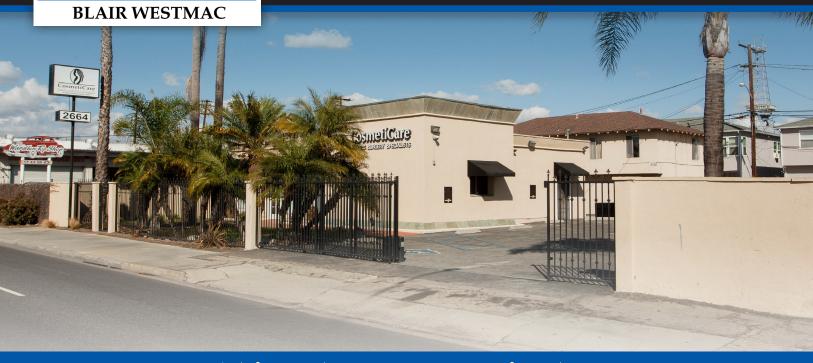

# FOR LEASE

1,584 SF Medical Office Adjacent to Memorial Hospital

### 2664 Atlantic Avenue, Long Beach, CA 90806

Lease Rate: \$2.55/SF (MG)

Available: 1,584 SF Building Size: 1,584 SF Lot Size: 10,175 SF

COLDWELL

BANKER

Year Built: 1947
Parking Spaces: 24
Zoning: CHW

**APN:** 7207-014-009 &

### **DESCRIPTION:**

- Prime medical office space adjacent to Long
   Beach Memorial Medical Center
- Ample Gated Parking (16:1)
- FF&E May Be Negotiable
- Security System
- Professionally Landscaped

(562) 495-6070 www.cbcblair.com