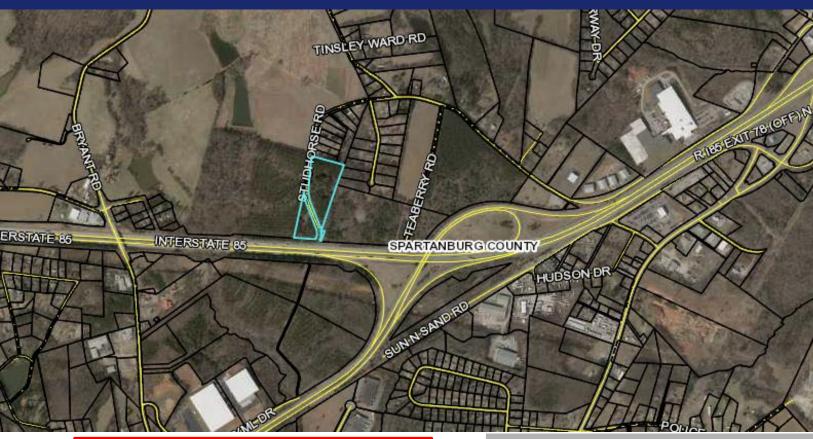

## Land

I-85 & Studhorse Road Spartanburg, SC 29303

Ben Hines CFP, CCIM 864-542-4777 benhines@spencerhines.com CCIM Institution Communication Communicat

CONTACT

Andy Hayes 864-706-0189 ahayes@spencerhines.com

- 9.38± acres with road frontage on I-85 located on Studhorse Road, Spartanburg County.
- 320± feet of road frontage on Interstate 85.
- · Gently rolling topography.
- Spartanburg County Tax Map #: 7-01-00-044.00