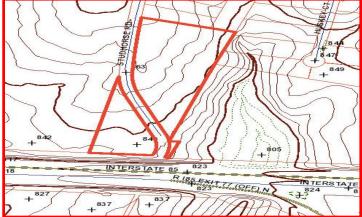

- 9.38± acres with road frontage on I-85 located on Studhorse Road, Spartanburg County.
- 320± feet of road frontage on Interstate 85.
- · Gently rolling topography.
- Spartanburg County Tax Map #: 7-01-00-044.00