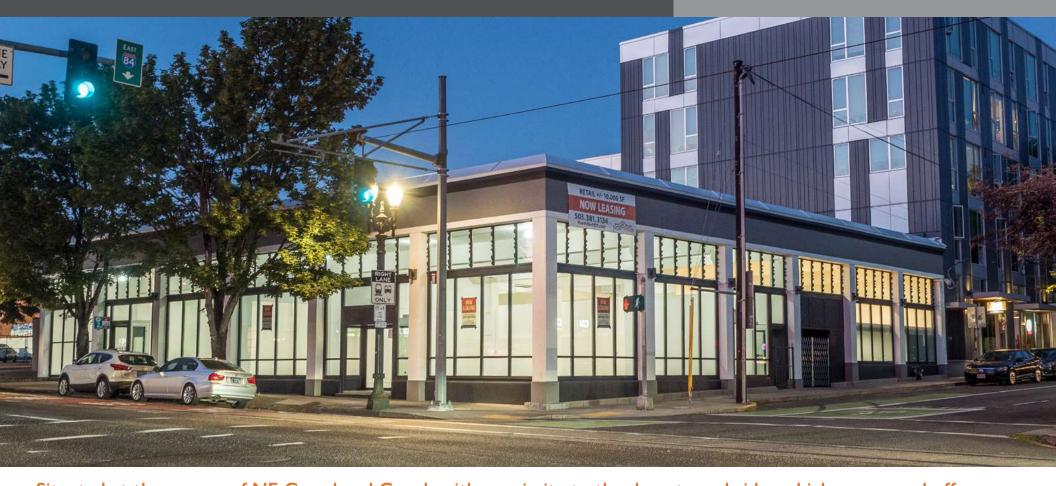

#### PREMIUM LOCATION AT NE GRAND & COUCH — RESTAURANTS | BAR

Grand Canyon Building 106 NE Grand Avenue, Portland OR 97232

# **FOR LEASE**

Situated at the corner of NE Grand and Couch with proximity to the downtown bridges, highway on and off-ramps, and streetcar and bus stops, the Grand Canyon Building is close to the Oregon Convention Center and hotels, plus numerous apartment buildings within a few blocks provide instant access to residents and guests in the immediate area. This rare corner building in the heart of Portland's Central Eastside is a prime opportunity for a new or established restaurant or bar operator looking for a landmark location. Highly visible exterior and light drenched interior with expansive windows and high ceilings create an exceptional vibe. North Rim will be building two restaurants and one bar space, all of which can be customized to the operator's needs. North Rim specializes in building restaurants, production kitchens, and other commercial spaces of exceptional value and high quality throughout the Portland Metro Area.