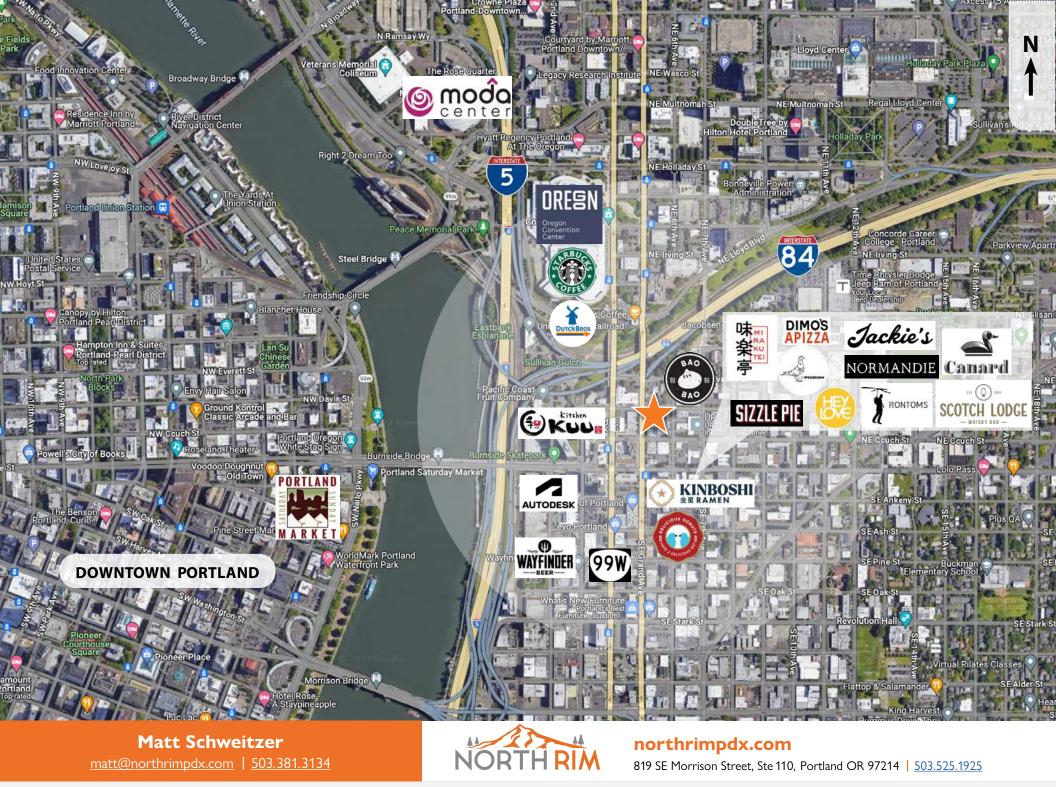

# **FOR LEASE**

Situated at the corner of NE Grand and Couch with proximity to the downtown bridges, highway on and off-ramps, and streetcar and bus stops, the Grand Canyon Building is close to the Oregon Convention Center and hotels, plus numerous apartment buildings within a few blocks provide instant access to residents and guests in the immediate area. This rare corner building in the heart of Portland's Central Eastside is a prime opportunity for a new or established restaurant or bar operator looking for a landmark location. Highly visible exterior and light drenched interior with expansive windows and high ceilings create an exceptional vibe. North Rim will be building two restaurants and one bar space, all of which can be customized to the operator's needs. North Rim specializes in building restaurants, production kitchens, and other commercial spaces of exceptional value and high quality throughout the Portland Metro Area.

#### **Location Details**

- Near Burnside Bridgehead at the "Couch Couplet," only .3 miles from the Convention Center
- Nearly 3,000 new apartment units in the area
- Within 1/4-mile of 9 TriMet stops
- One block from the Streetcar
- Easy access to I-5 and I-84
- Walking distance to downtown Portland via the Burnside Bridge

### **Combined Daily Traffic Count**

(NE Grand at Couch St. and Burnside)

TOTAL: 31,611