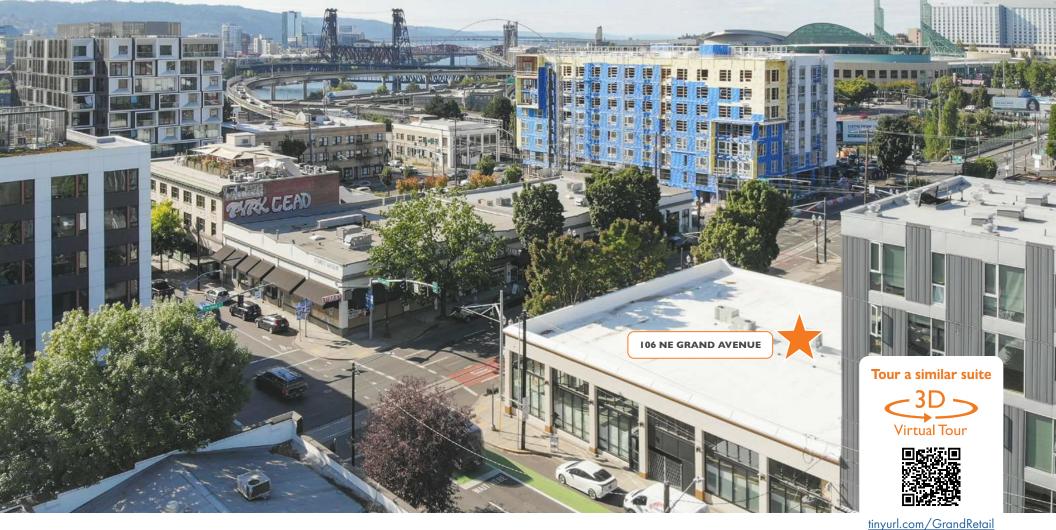

# **FOR LEASE**

Situated at the corner of NE Grand and Couch with proximity to the downtown bridges, highway on and off-ramps, and streetcar and bus stops, the Grand Canyon Building is close to the Oregon Convention Center and hotels, plus numerous apartment buildings within a few blocks provide instant access to residents and guests in the immediate area. This rare corner building in the heart of Portland's Central Eastside is a prime opportunity for a new or established restaurant or bar operator looking for a landmark location. Highly visible exterior and light drenched interior with expansive windows and high ceilings create an exceptional vibe. North Rim will be building two restaurants and one bar space, all of which can be customized to the operator's needs. North Rim specializes in building restaurants, production kitchens, and other commercial spaces of exceptional value and high quality throughout the Portland Metro Area.

#### **Location Details**

- Near Burnside Bridgehead at the "Couch Couplet," only .3 miles from the Convention Center
- Nearly 3,000 new apartment units in the area
- Within 1/4-mile of 9 TriMet stops
- One block from the Streetcar
- Easy access to I-5 and I-84
- Walking distance to downtown Portland via the Burnside Bridge