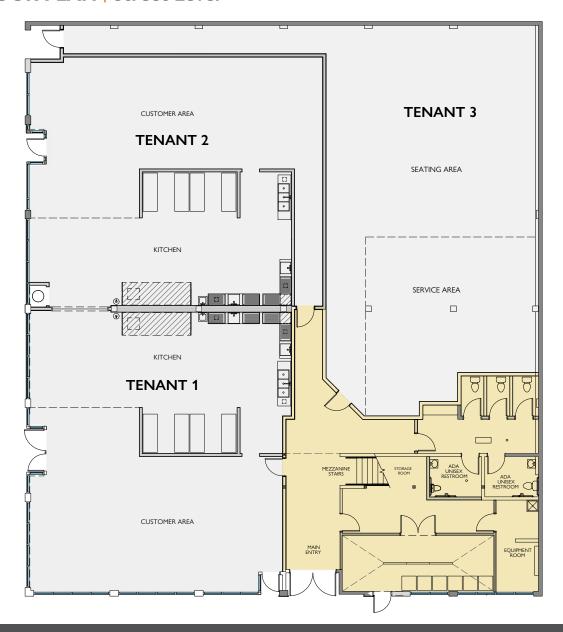

### **FLOOR PLAN** Street Level

PREMIUM LOCATION AT NE GRAND & COUCH — RESTAURANTS | BAR

Grand Canyon Building 106 NE Grand Avenue, Portland OR 97232

**FOR LEASE** 