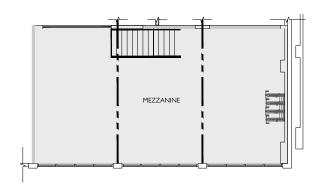

### **Property Details**

- 9,865 sq ft to be developed into two brand new restaurants and a bar space
- Expansive windows
- Mezzanine level and ADA restrooms
- Easily accessible, highly visible location
- Locally owned and professionally managed