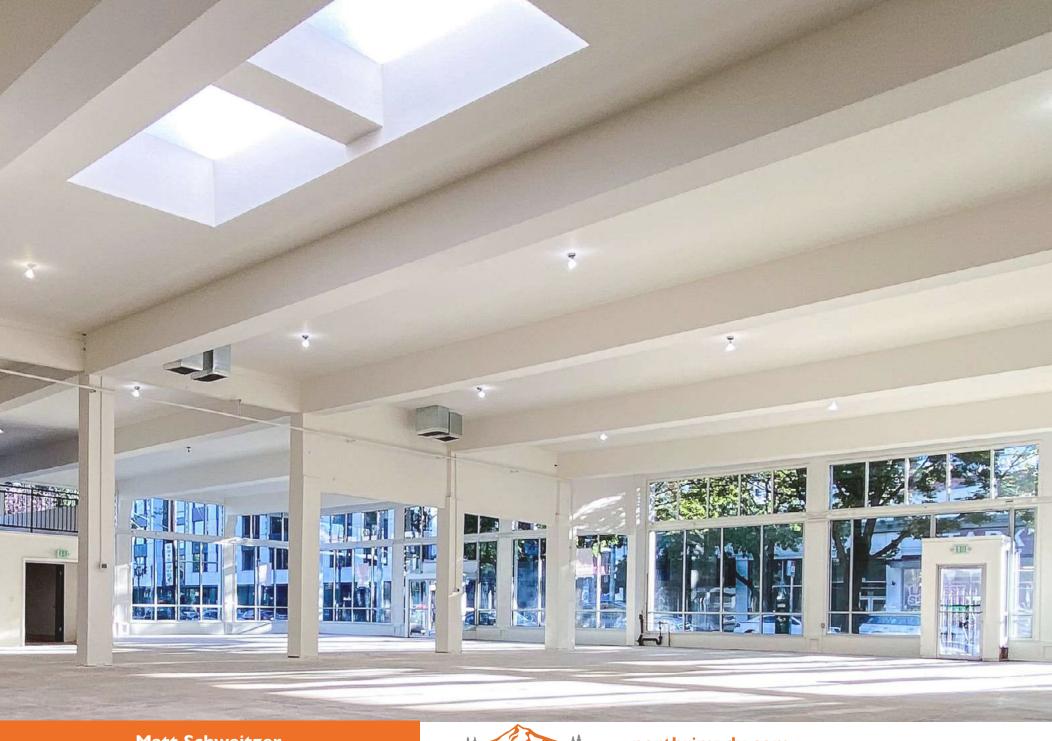

# **FOR LEASE**

Situated at the corner of NE Grand and Couch with proximity to the downtown bridges, highway on and off-ramps, and streetcar and bus stops, the Grand Canyon Building is close to the Oregon Convention Center and hotels, plus numerous apartment buildings within a few blocks provide instant access to residents and guests in the immediate area. This rare corner building in the heart of Portland's Central Eastside is a prime opportunity for a new or established restaurant or bar operator looking for a landmark location. Highly visible exterior and light drenched interior with expansive windows and high ceilings create an exceptional vibe. North Rim will be building two restaurants and one bar space, all of which can be customized to the operator's needs. North Rim specializes in building restaurants, production kitchens, and other commercial spaces of exceptional value and high quality throughout the Portland Metro Area.

### **Property Details**

- 9,865 sq ft to be developed into two brand new restaurants and a bar space
- Expansive windows
- Mezzanine level and ADA restrooms
- Easily accessible, highly visible location
- Locally owned and professionally managed