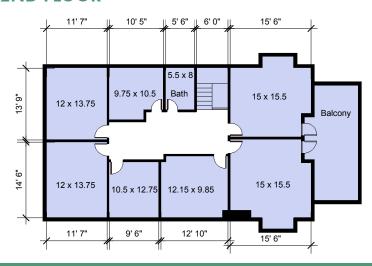

### THE CAMPBELL HOUSE

±3,287 SF FOR SALE OR LEASE 826 N 3rd Ave | Phoenix, AZ 85004

**1ST & 2ND FLOOR AVAILABLE** FOR I FASE OR SALE (CAN BE LEASED SEPERATELY)

1ST FLOOR (±1,644 SF)

2ND FLOOR (±1,645 SF)

#### **1ST FLOOR**

#### 2ND FLOOR