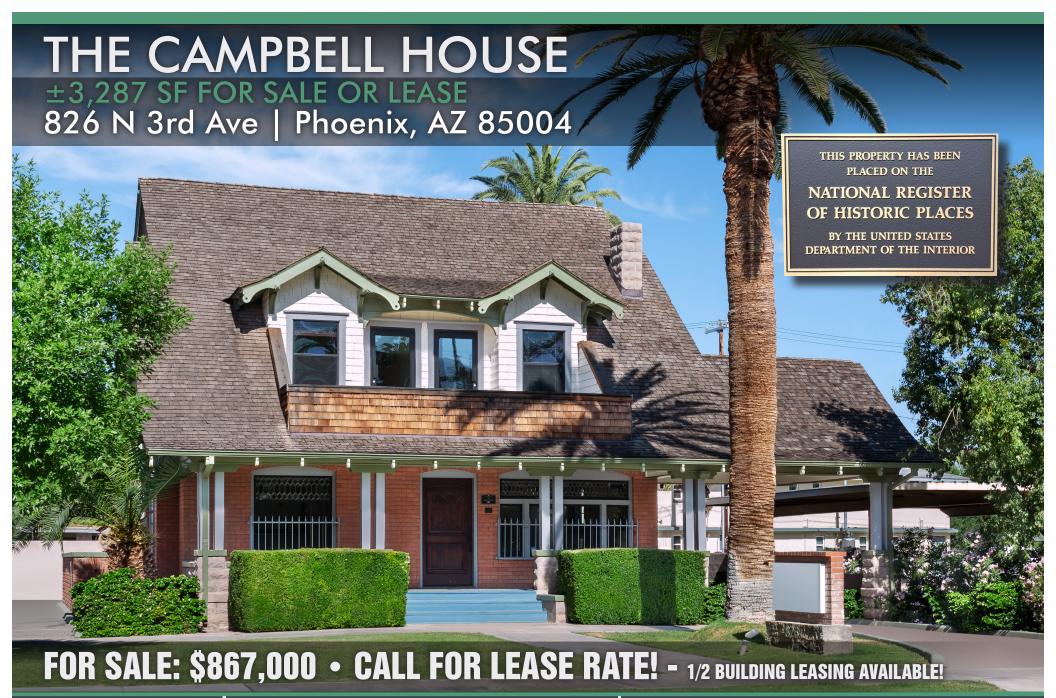

## THE CAMPBELL HOUSE

±3,287 SF FOR SALE OR LEASE 826 N 3rd Ave | Phoenix, AZ 85004

#### **PROPERTY FEATURES**

- ±3,287 SF Freestanding Office Building
- **Historic Craftsman Bungalow Converted to Office**
- Distinctive and Creative Work Environment
- **Heart of the Historic Roosevelt District**
- **National Register of Historic Places**
- **Lofted Ceilings on Both Floors**
- **Refinished Original Woodwork**
- **Refinished Original Wood Flooring**
- **Fireplace**
- **Formal Entry & Reception**
- Flexible Floor Plan
- 8 11 Offices and/or Conference Rooms
- Shower
- Second Story Balcony w/ View of Downtown Phoenix
- **Cat5E Cabling Throughout**
- **Security System**
- **Monument Signage**
- **New Roof**
- **Excellent Condition**
- 13 Parking Spaces ~ 3:1 Parking Ratio