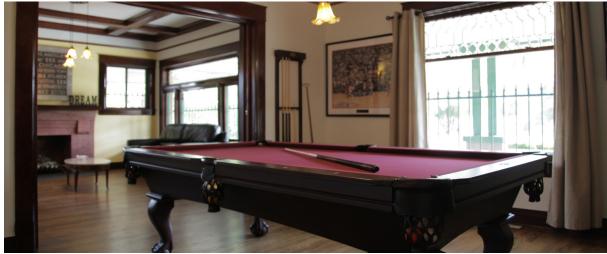

#### **PROPERTY FEATURES**

- ±3,287 SF Freestanding Office Building
- **Historic Craftsman Bungalow Converted to Office**
- Distinctive and Creative Work Environment
- **Heart of the Historic Roosevelt District**
- **National Register of Historic Places**
- **Lofted Ceilings on Both Floors**
- **Refinished Original Woodwork**
- **Refinished Original Wood Flooring**
- **Fireplace**
- **Formal Entry & Reception**
- Flexible Floor Plan
- 8 11 Offices and/or Conference Rooms
- Shower
- Second Story Balcony w/ View of Downtown Phoenix
- **Cat5E Cabling Throughout**
- **Security System**
- **Monument Signage**
- **New Roof**
- **Excellent Condition**
- 13 Parking Spaces ~ 3:1 Parking Ratio