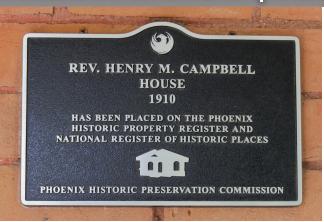

#### **PROPERTY FEATURES**

- ±3,287 SF Freestanding Office Building
- **Historic Craftsman Bungalow Converted to Office**
- Distinctive and Creative Work Environment
- **Heart of the Historic Roosevelt District**
- **National Register of Historic Places**
- **Lofted Ceilings on Both Floors**
- **Refinished Original Woodwork**
- **Refinished Original Wood Flooring**
- **Fireplace**
- **Formal Entry & Reception**
- Flexible Floor Plan
- 8 11 Offices and/or Conference Rooms
- Shower
- Second Story Balcony w/ View of Downtown Phoenix
- **Cat5E Cabling Throughout**
- **Security System**
- **Monument Signage**
- **New Roof**
- **Excellent Condition**
- 13 Parking Spaces ~ 3:1 Parking Ratio