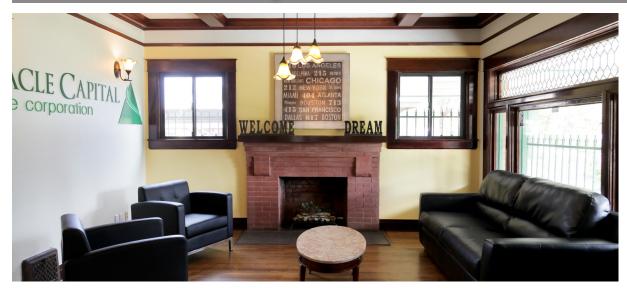

#### **PROPERTY FEATURES**

- ±3,287 SF Freestanding Office Building
- **Historic Craftsman Bungalow Converted to Office**
- Distinctive and Creative Work Environment
- **Heart of the Historic Roosevelt District**
- **National Register of Historic Places**
- **Lofted Ceilings on Both Floors**
- **Refinished Original Woodwork**
- **Refinished Original Wood Flooring**
- **Fireplace**
- **Formal Entry & Reception**
- Flexible Floor Plan
- 8 11 Offices and/or Conference Rooms
- Shower
- Second Story Balcony w/ View of Downtown Phoenix
- **Cat5E Cabling Throughout**
- **Security System**
- **Monument Signage**
- **New Roof**
- **Excellent Condition**
- 13 Parking Spaces ~ 3:1 Parking Ratio