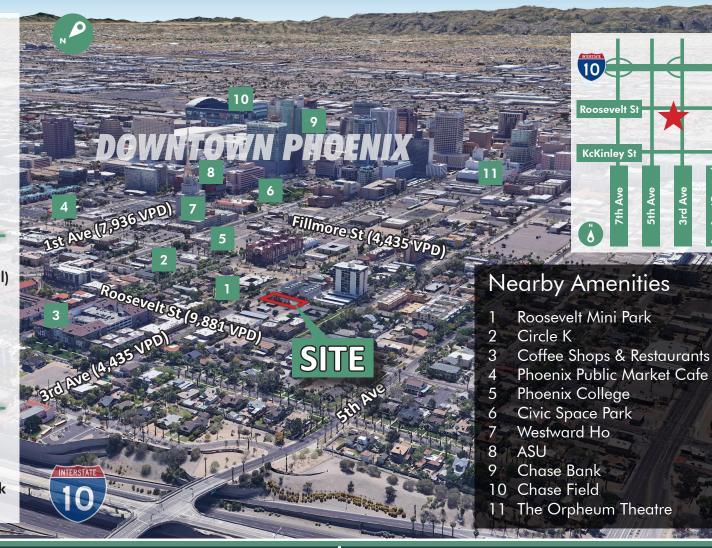

### **IDEAL AND** CONVENIENT LOCATION

#### **LESS THAN 1/10TH MILE**

- **Coffee Shops**
- Restaurants
- **Dry Cleaner**
- **Hair Salons**

#### LESS THAN 1/2 MILE

- Light Rail Stop (Roosevelt/Central)
- **Post Office**
- **Phoenix City Hall**
- **Public Farmer's Market**
- **Concert Venues**
- Maragret T. Hance Park
- Downtown Civic Park

#### WITHIN 1 MILE

- **Phoenix Convention Center**
- **Arizona Center**
- Chase Ball Field and Talking Stick Arena