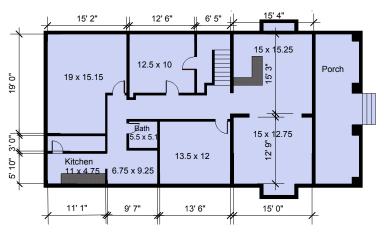

### THE CAMPBELL HOUSE

±3,287 SF FOR SALE OR LEASE 826 N 3rd Ave | Phoenix, AZ 85004

**1ST & 2ND FLOOR AVAILABLE** FOR I FASE OR SALE (CAN BE LEASED SEPERATELY)

1ST FLOOR (±1,644 SF)

2ND FLOOR (±1,645 SF)

#### **1ST FLOOR**

#### 2ND FLOOR