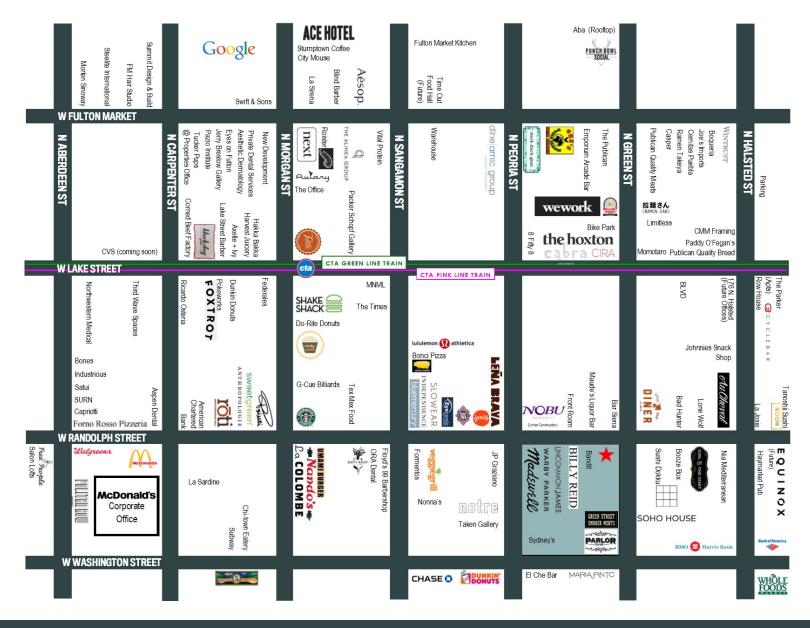

you there TODAY.

#### THE ALLEY

All the retailers will utilize the alley connecting Green Street to Peoria Street for a dynamic inside/outside shopping and dining experience.

### **AVAILABLE SPACES**

■ 975 - 9,972 SF

### **DEMOGRAPHICS**

|                       | ½ MILE    | 1 MILE    | 1 ½ MILE  |
|-----------------------|-----------|-----------|-----------|
| POPULATION            | 18,800    | 53,800    | 127,800   |
| AVERAGE<br>HH INCOME  | \$134,000 | \$126,300 | \$121,100 |
| DAYTIME<br>POPULATION | 38,200    | 335,700   | 602,200   |

### **AREA OFFICE TENANTS**























### Former Nellcôte Space





















13.



































Newcastle Limited





### **NOBU HOTEL**







N

### Second Level Plan



### **RANDOLPH**



GREEN















STONE

### **ADDRESS**

333 N. Michigan Avenue Suite 1330 Chicago, IL 60601

### CONTACT

Phone: 312.372.6200 Fax: 312.372.6205 Web: stonerealestate.com