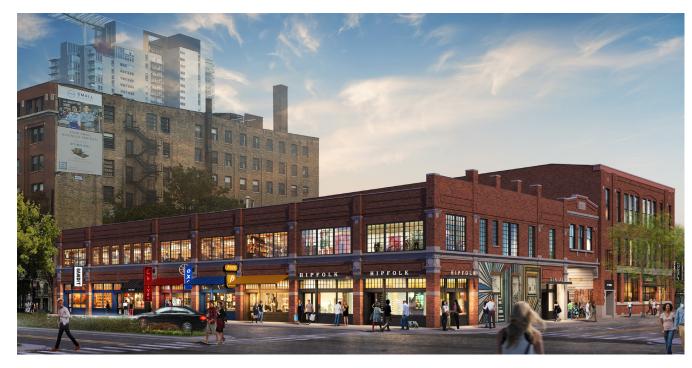

## Grit. Creation. Rejuvenation.

#### **PROPERTY**

This development places you within the nexus of the trade area and places you there TODAY.

#### THE ALLEY

All the retailers will utilize the alley connecting Green Street to Peoria Street for a dynamic inside/outside shopping and dining experience.

### **AVAILABLE SPACES**

■ 975 - 9,972 SF