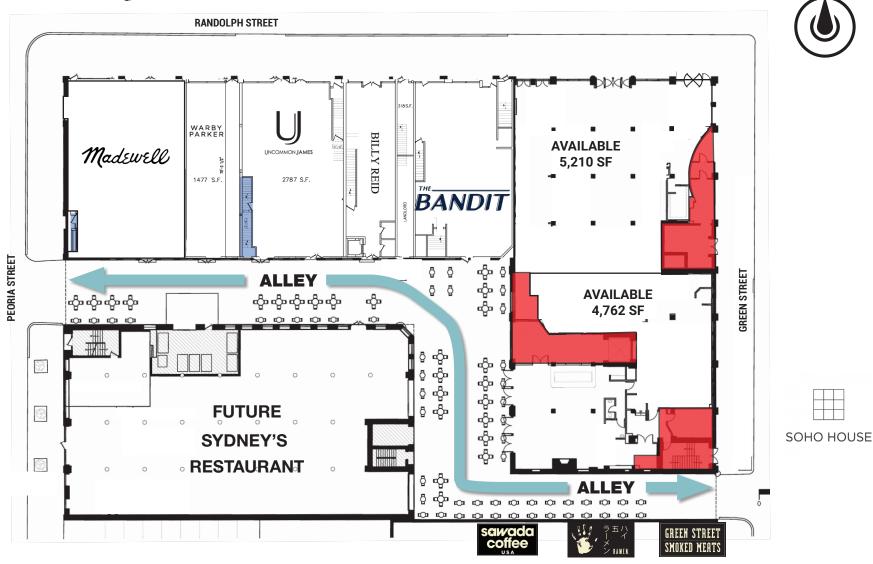

#### THE ALLEY

All the retailers will utilize the alley connecting Green Street to Peoria Street for a dynamic inside/outside shopping and dining experience.

### **AVAILABLE SPACES**

■ 975 - 9,972 SF