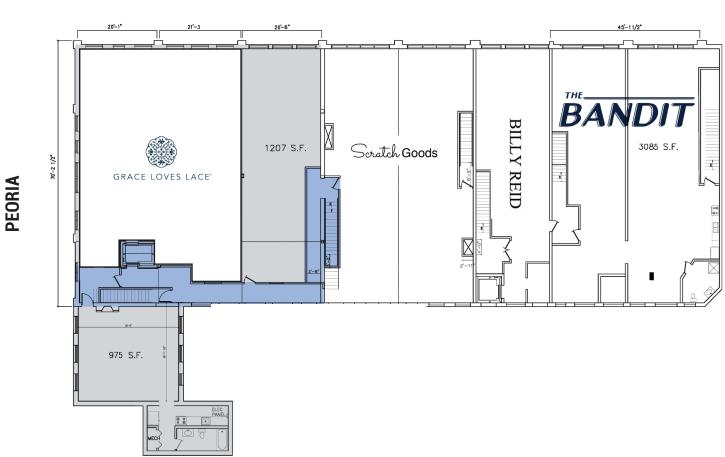

a and places you there TODAY.

#### THE ALLEY

All the retailers will utilize the alley connecting Green Street to Peoria Street for a dynamic inside/outside shopping and dining experience.

### **AVAILABLE SPACES**

■ 975 - 9,972 SF

### **DEMOGRAPHICS**

|                       | ½ MILE    | 1 MILE    | 1 ½ MILE  |
|-----------------------|-----------|-----------|-----------|
| POPULATION            | 18,800    | 53,800    | 127,800   |
| AVERAGE<br>HH INCOME  | \$134,000 | \$126,300 | \$121,100 |
| DAYTIME<br>POPULATION | 38,200    | 335,700   | 602,200   |

### **AREA OFFICE TENANTS**























### Former Nellcôte Space





















13.



































Newcastle Limited





### **NOBU HOTEL**







N

### Second Level Plan



### **RANDOLPH**



GREEN















STONE

### **ADDRESS**

333 N. Michigan Avenue Suite 1330 Chicago, IL 60601

### CONTACT

Phone: 312.372.6200 Fax: 312.372.6205 Web: stonerealestate.com