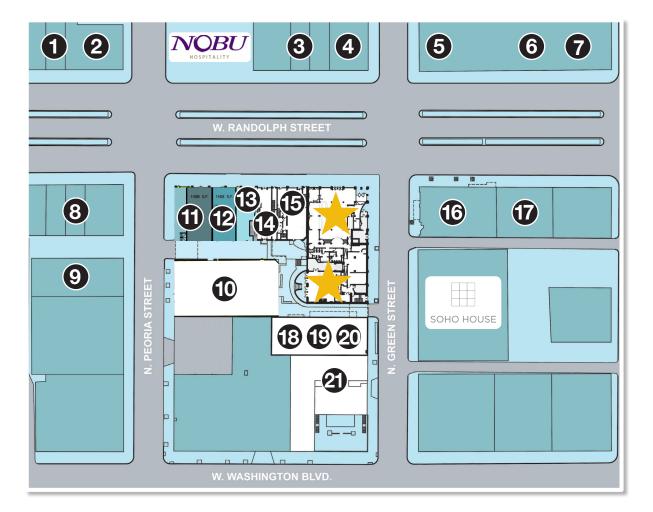

. Rejuvenation.

#### **PROPERTY**

This development places you within the nexus of the trade area and places you there TODAY.

#### THE ALLEY

All the retailers will utilize the alley connecting Green Street to Peoria Street for a dynamic inside/outside shopping and dining experience.

### **AVAILABLE SPACES**

■ 975 - 9,972 SF

### **DEMOGRAPHICS**

|                       | ½ MILE    | 1 MILE    | 1 ½ MILE  |
|-----------------------|-----------|-----------|-----------|
| POPULATION            | 18,800    | 53,800    | 127,800   |
| AVERAGE<br>HH INCOME  | \$134,000 | \$126,300 | \$121,100 |
| DAYTIME<br>POPULATION | 38,200    | 335,700   | 602,200   |

### **AREA OFFICE TENANTS**























### Former Nellcôte Space





















13.



































Newcastle Limited





### **NOBU HOTEL**







N

### Second Level Plan



### **RANDOLPH**



GREEN















STONE

### **ADDRESS**

333 N. Michigan Avenue Suite 1330 Chicago, IL 60601

### CONTACT

Phone: 312.372.6200 Fax: 312.372.6205 Web: stonerealestate.com