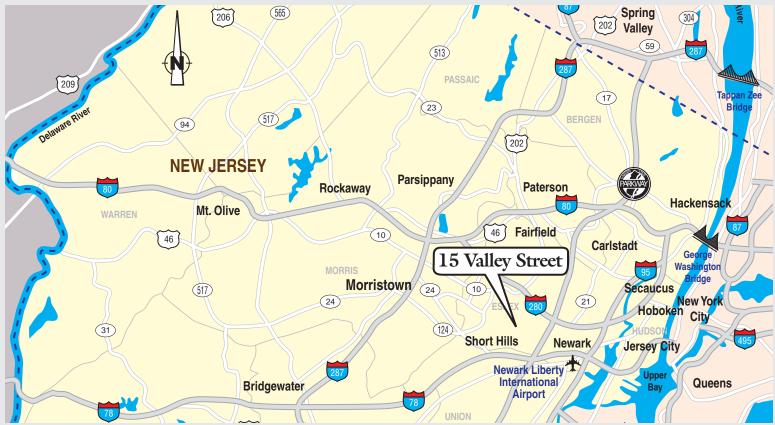

# 15 Valley Street South Orange, New Jersey

## FOR LEASE BUILDING SPECS:

Total Building Size: 14,063 SF

Use: Office/Medical

Zone:

B-A1

**Comments:** Across the street from South Orange train station. Easy access to Route 280 and Garden State Parkway.