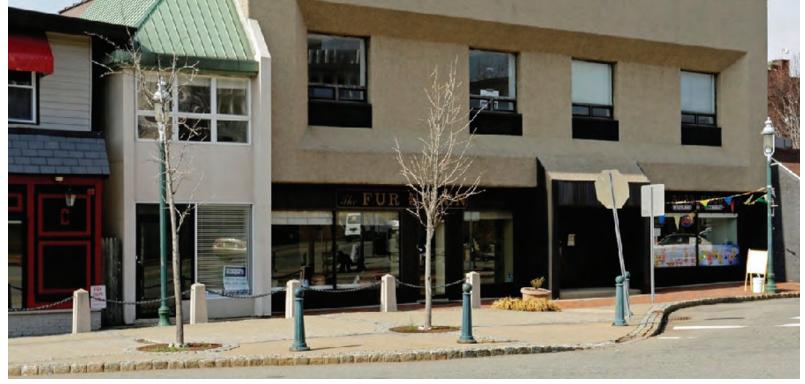

# 15 Valley Street South Orange, New Jersey

## FOR LEASE BUILDING SPECS:

Total Building Size: 14,063 SF

Use: Office/Medical

Zone:

B-A1

**Comments:** Across the street from South Orange train station. Easy access to Route 280 and Garden State Parkway.

### **AVAILABLE SPACE:**

| Unit 1D (Office) | 1,665 SF | \$21.00 PSF Gross + Utilities |
|------------------|----------|-------------------------------|
| Unit 1B (Office) | 1,005 SF | \$22.00 PSF Gross + Utilities |