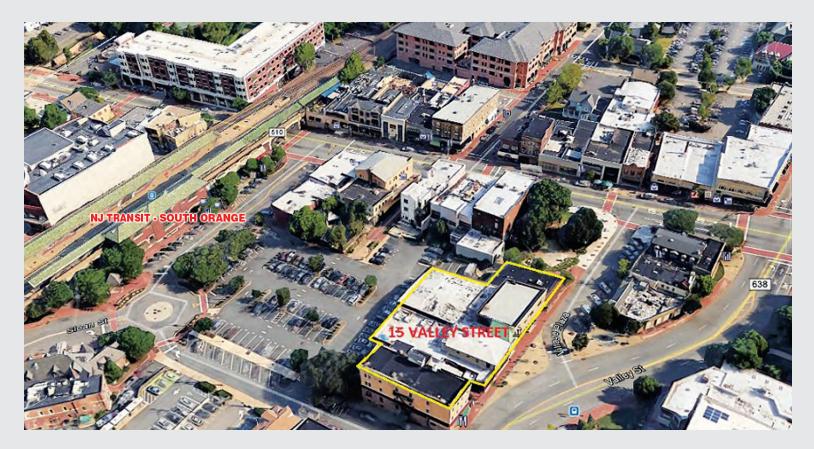

# 15 Valley Street South Orange, New Jersey

## FOR LEASE BUILDING SPECS:

Total Building Size: 14,063 SF

Use: Office/Medical

Zone:

B-A1

**Comments:** Across the street from South Orange train station. Easy access to Route 280 and Garden State Parkway.