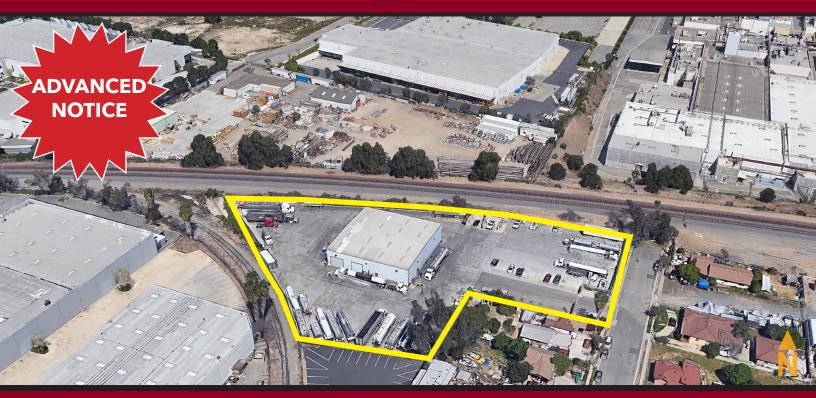

## FOR LEASE - Full Service Truck/Contractor Yard ±10,000 SF Building on ±2.63 AC

340 N Grant Avenue Corona, CA 92882

### **PROJECT FEATURES**

- Prime Corona Location
- ±10,000 SF Metal Building
- ±2,000 SF 2-Story Office Area
- 28' Clearance Height
- ±2.63 Acre Site
- Large Fenced Concrete Paved Yard
- 2 (14'x14') Ground Level Doors, 2 (10'x10') Dock
  Doors, 1 (10'x10') Ramp
- 400 AMPS, 277/480 Volt Power
- ±20,000 Gallon Diesel Fuel Pump on Site
- Wash Rack with Clarifier on Site
- Low Building Coverage
- Unique Property