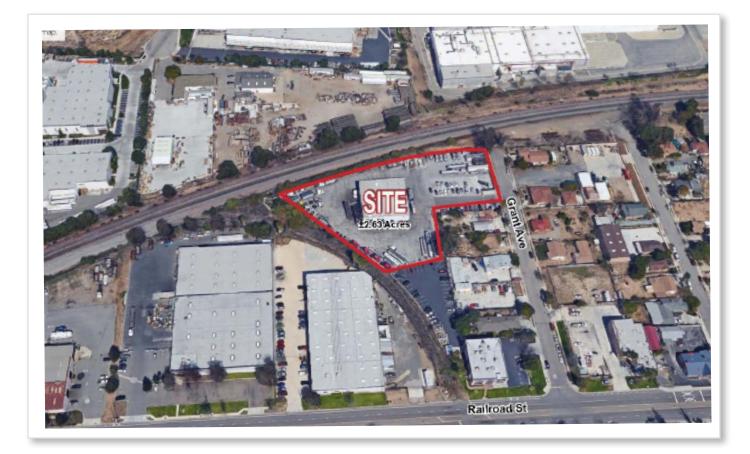

## FOR LEASE - Full Service Truck/Contractor Yard ±10,000 SF Building on ±2.63 AC

340 N Grant Avenue Corona, CA 92882

### **PROJECT FEATURES**

- Prime Corona Location
- ±10,000 SF Metal Building
- ±2,000 SF 2-Story Office Area
- 28' Clearance Height
- ±2.63 Acre Site
- Large Fenced Concrete Paved Yard
- 2 (14'x14') Ground Level Doors, 2 (10'x10') Dock
  Doors, 1 (10'x10') Ramp
- 400 AMPS, 277/480 Volt Power
- ±20,000 Gallon Diesel Fuel Pump on Site
- Wash Rack with Clarifier on Site
- Low Building Coverage
- Unique Property