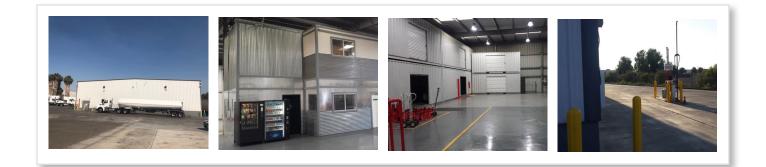

### **PROJECT FEATURES**

- Prime Corona Location
- ±10,000 SF Metal Building
- ±2,000 SF 2-Story Office Area
- 28' Clearance Height
- ±2.63 Acre Site
- Large Fenced Concrete Paved Yard
- 2 (14'x14') Ground Level Doors, 2 (10'x10') Dock
  Doors, 1 (10'x10') Ramp
- 400 AMPS, 277/480 Volt Power
- ±20,000 Gallon Diesel Fuel Pump on Site
- Wash Rack with Clarifier on Site
- Low Building Coverage
- Unique Property