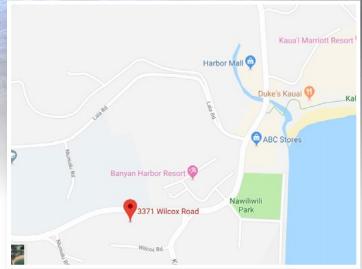

# AVAILABLE FOR LEASE 6,000 SF MEZZANINE 3371 Wilcox Road, Lihue, HI 96766









# **PROPERTY DETAILS**

| Size    | : 6,000 SF   |
|---------|--------------|
| Rent    | : Negotiable |
| CAM/RPT | : Negotiable |
| Zoning  | : I-G        |

## CONTACT US FOR MORE INFORMATION

**RICHARD J. RODARTE (S)** +1 808 938 3530 (Direct)

### AMY M. LATSHAW (S) +18082460634 (Direct) rrodarte@chaneybrooks.com alatshaw@chaneybrooks.com

4303 Rice St., Suite C4, Lihue, Hawaii 96766 1440 Kapiolani Blvd Suite 1010, Honolulu, Hawaii 96814 www.chaneybrooks.com

©2018 Cushman & Wakefield ChaneyBrooks. All rights reserved. The information contained in this communication is strictly confidential. This information has been obtained from sources believed to be reliable but has not been verified. NO WARRANTY OR REPRESENTATION, EXPRESS OR IMPLIED, IS MADE AS TO THE CONDITION OF THE PROPE