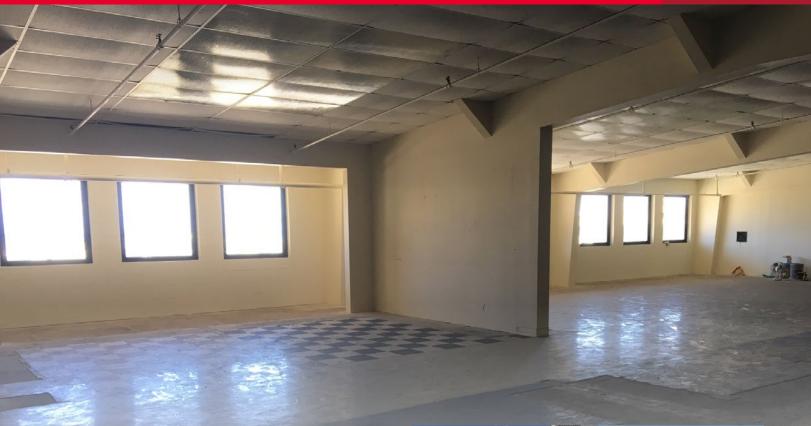

# AVAILABLE FOR LEASE 6,000 SF MEZZANINE 3371 Wilcox Road, Lihue, HI 96766

# **PROPERTY DETAILS**

| Size    | : 6,000 SF   |
|---------|--------------|
| Rent    | : Negotiable |
| CAM/RPT | : Negotiable |
| Zoning  | : I-G        |