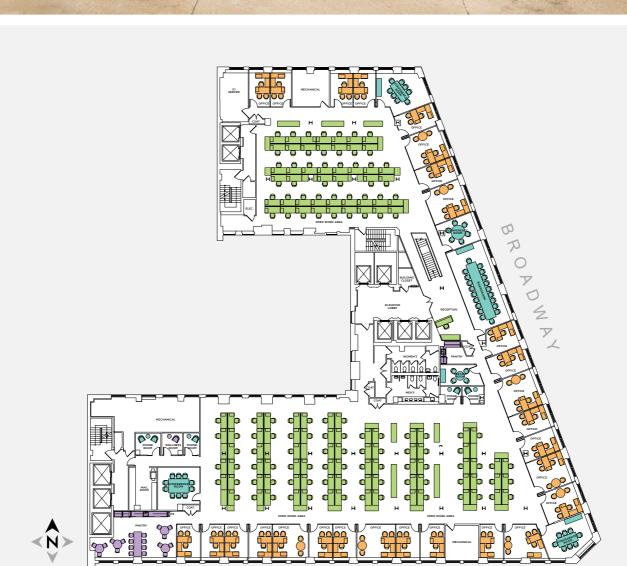

## **ENTIRE 4TH FLOOR - 30,000 SQ.FT.**

27 offices, 5 conference/board rooms Spectacular light, overlooking Broadway pedestrian plaza Metal and glass finished throughout High-End pantry with stainless steel appliances 24/7 tenant-controlled AC