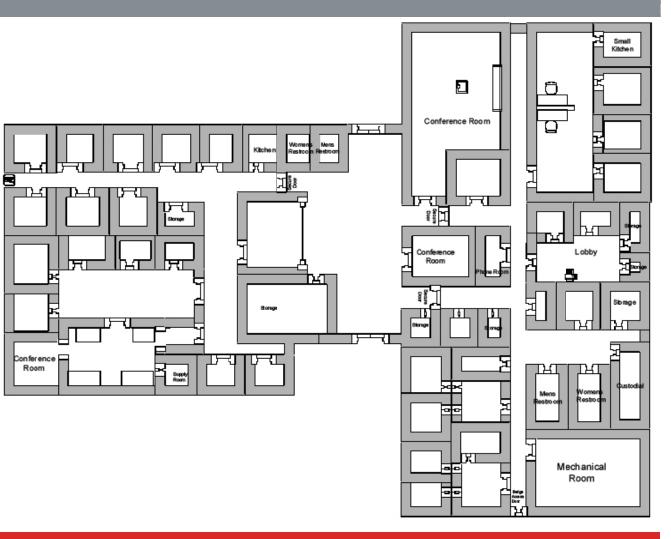

### **Offering Highlights**

- Price: Unpriced
- Location: 1250 S. 7th Avenue Phoenix, AZ 85007
- Size: Approximately 13,025 square foot building (excludes 3,060 square foot neighboring WIC building) Square footage to be confirmed by buyer
- No zoning contingencies accepted with offers made on this property. This is an "as is" sale.