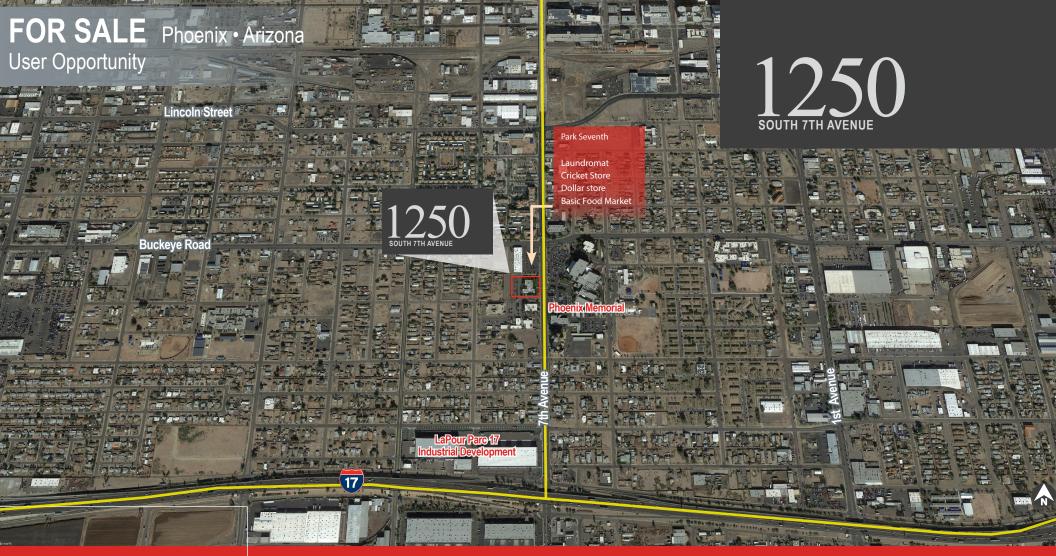

### **Offering Highlights**

- Price: Unpriced
- Location: 1250 S. 7th Avenue Phoenix, AZ 85007
- Size: Approximately 13,025 square foot building (excludes 3,060 square foot neighboring WIC building) Square footage to be confirmed by buyer
- No zoning contingencies accepted with offers made on this property. This is an "as is" sale.

- Zoning: C-2, City of Phoenix Approximately 2.44 acres of land
- Parcel Number: 105-01-073
- Built in 1972
- Less than 1 mile to Downtown Phoenix
- 5 miles to Phoenix Sky Harbor Airport

For further information contact:

#### **Location highlights**

- Large, partially secure parking lot to accommodate approximately 137 cars (8.77/1,000 parking ratio).
- There is a Phoenix Valley Metro Bus stop outside the front door.
- · Directly West of Phoenix Memorial Hospital.
- Directly west of Phoenix Sky Harbor International Airport. The Airport is the tenth busiest airport in nation creating a \$79 million daily economic impact. Phoenix Sky Harbor International Airport reported over 43.8 million passengers in 2015.
- The location provides prominent visibility just south of the southwest corner of Buckeye Road and 7th Avenue, across the street from Phoenix Memorial Hospital.
- Conveniently located in the heart of Metropolitan Phoenix near the 143 Freeway, Interstate 17, Interstate 10, Loop 101 and SR 51.