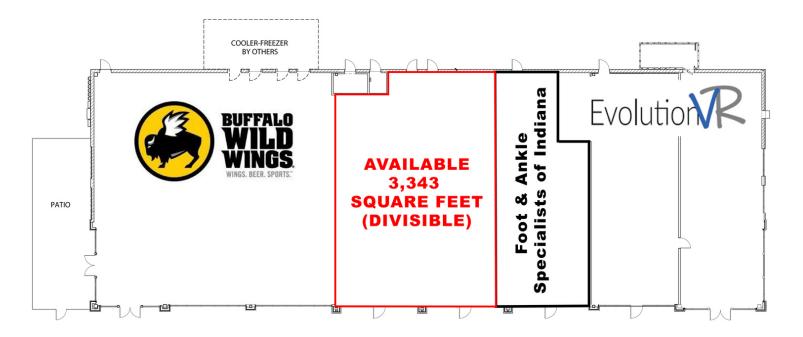

#### **PROPERTY HIGHLIGHTS**

- Join Buffalo Wild Wings
- 3,343 Divisible
- Situated Between Walmart to the North and Kroger to the South with Excellent Visibility
  on Melody Lane
- Pylon Sign Available
- Melody Lane is the North South Access Road to all the Major Retail on the East Side of State Street
- Population of 5,844 within 1 Mile and Strong Daytime Population of Over 7,566
- Greenfield has a Population of 22,564 and is the County Seat of Hancock County; Located 30 Minutes East of Indianapolis