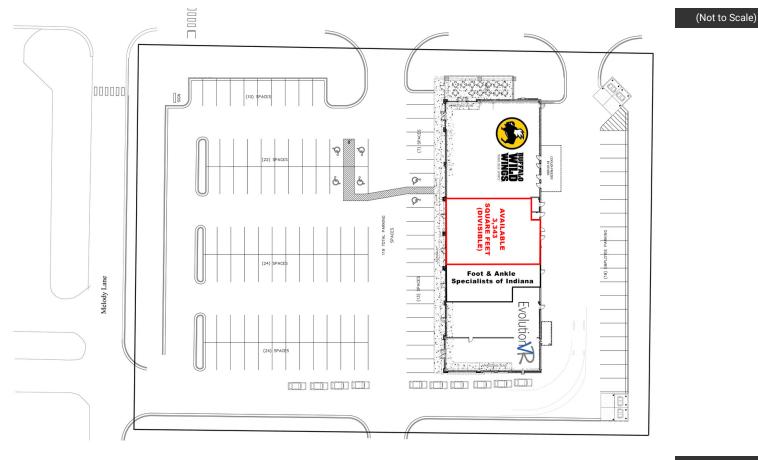

#### **PROPERTY HIGHLIGHTS**

- Join Buffalo Wild Wings
- 3,343 Divisible
- Situated Between Walmart to the North and Kroger to the South with Excellent Visibility
  on Melody Lane
- Pylon Sign Available
- Melody Lane is the North South Access Road to all the Major Retail on the East Side of State Street
- Population of 5,844 within 1 Mile and Strong Daytime Population of Over 7,566
- Greenfield has a Population of 22,564 and is the County Seat of Hancock County; Located 30 Minutes East of Indianapolis

#### (Not to Scale)

DEVELOPMENT • BROKERAGE • ACQUISITIONS • MANAGEMENT Information contained herein has been obtained from sources deemed reliable but is not auranteed and is subject to change without particle