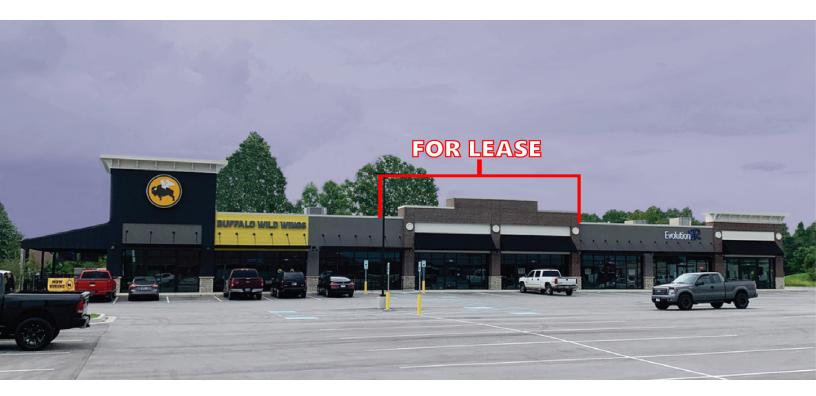

#### **PROPERTY OVERVIEW**

Newly constructed retail shops in the primary retail corridor.

#### **PROPERTY HIGHLIGHTS**

- Join Buffalo Wild Wings
- 3,343 Divisible
- Situated Between Walmart to the North and Kroger to the South with Excellent Visibility
  on Melody Lane
- Pylon Sign Available
- Melody Lane is the North South Access Road to all the Major Retail on the East Side of State Street
- Population of 5,844 within 1 Mile and Strong Daytime Population of Over 7,566
- Greenfield has a Population of 22,564 and is the County Seat of Hancock County; Located 30 Minutes East of Indianapolis