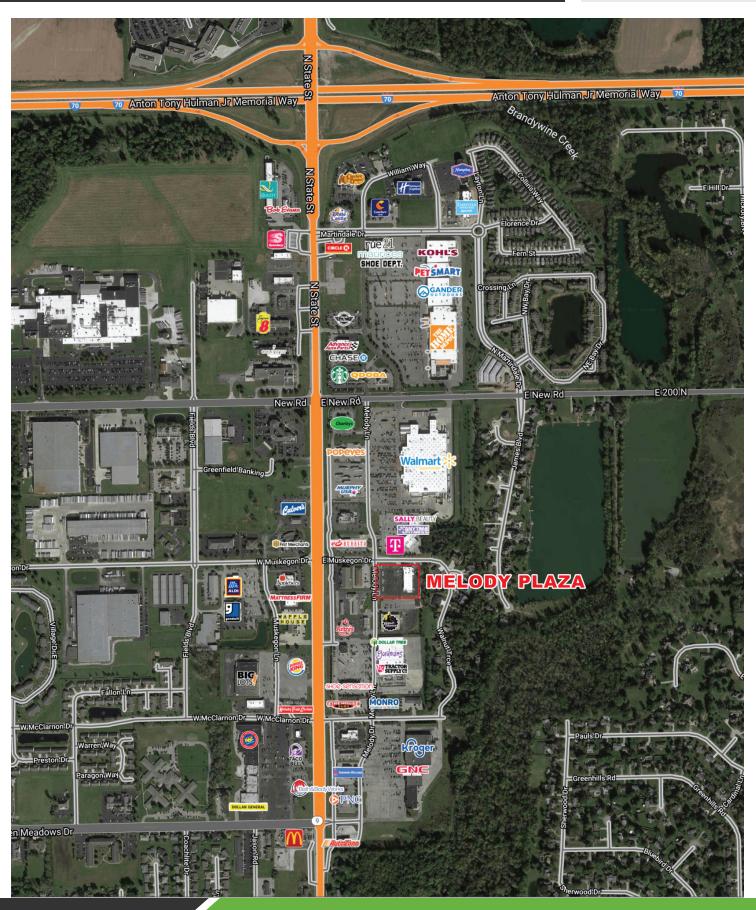

#### **PROPERTY HIGHLIGHTS**

- Join Buffalo Wild Wings
- 3,343 Divisible
- Situated Between Walmart to the North and Kroger to the South with Excellent Visibility
  on Melody Lane
- Pylon Sign Available
- Melody Lane is the North South Access Road to all the Major Retail on the East Side of State Street
- Population of 5,844 within 1 Mile and Strong Daytime Population of Over 7,566
- Greenfield has a Population of 22,564 and is the County Seat of Hancock County; Located 30 Minutes East of Indianapolis