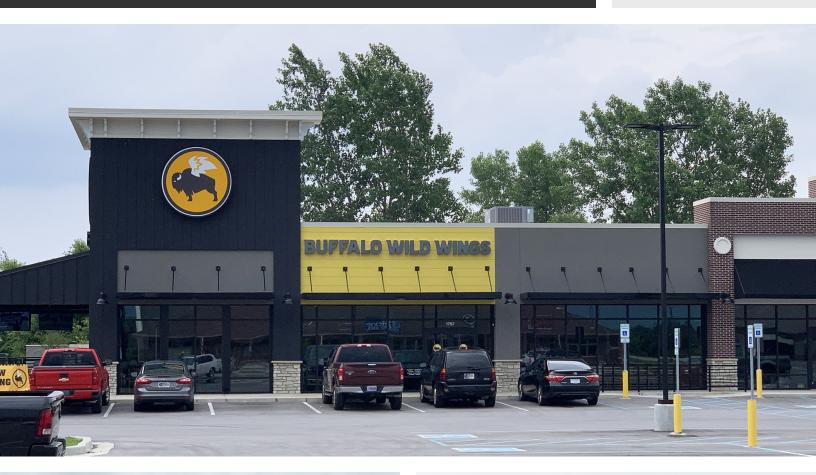

#### **PROPERTY HIGHLIGHTS**

- Join Buffalo Wild Wings
- 3,343 Divisible
- Situated Between Walmart to the North and Kroger to the South with Excellent Visibility
  on Melody Lane
- Pylon Sign Available
- Melody Lane is the North South Access Road to all the Major Retail on the East Side of State Street
- Population of 5,844 within 1 Mile and Strong Daytime Population of Over 7,566
- Greenfield has a Population of 22,564 and is the County Seat of Hancock County; Located 30 Minutes East of Indianapolis