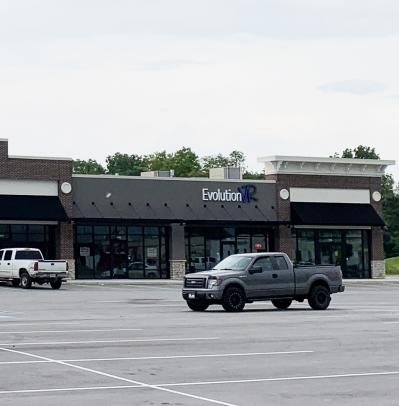

#### **PROPERTY OVERVIEW**

Newly constructed retail shops in the primary retail corridor.

#### **PROPERTY HIGHLIGHTS**

- Join Buffalo Wild Wings
- 3,343 Divisible
- Situated Between Walmart to the North and Kroger to the South with Excellent Visibility
  on Melody Lane
- Pylon Sign Available
- Melody Lane is the North South Access Road to all the Major Retail on the East Side of State Street
- Population of 5,844 within 1 Mile and Strong Daytime Population of Over 7,566
- Greenfield has a Population of 22,564 and is the County Seat of Hancock County; Located 30 Minutes East of Indianapolis