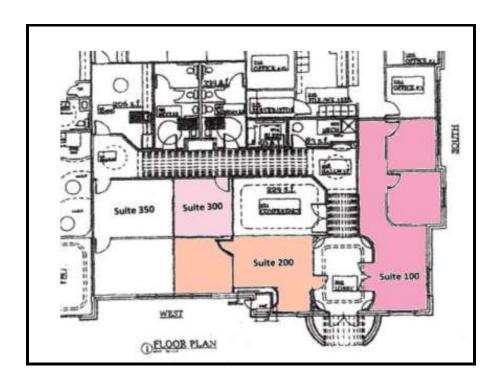

## **FOR LEASE**

Flower Mound, TX

**Location:** 3000 Corporate Drive. [Access off of FM 2499 or College St.]

Suites: 100: 637 RSF. Reception & 2 offices.

**200:** 498 RSF. 2 Offices. **300:** 189 RSF 1 office

Building is exquisitely appointed!

Amenities: Executive Conference Room and full kitchen!

**Rent:** 100: \$1,380.00/month + E.

**200:** \$1,085.00/month + E. **300:** \$ 550.00/month + E.

Available: Now!

For further information contact: Rich Muller