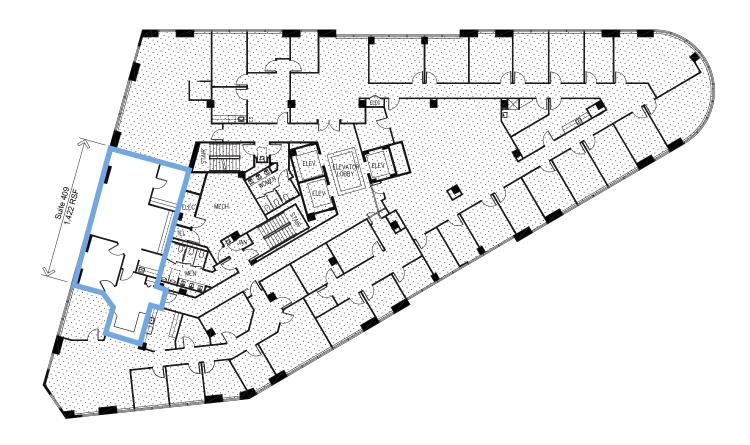

## **4TH FLOOR**

### SUITES 409 - 1,422 SF

Available Immediately \$39.00 PSF, Full Service

- Conference Room
- Combination of Offices and Open Space
- Kitchen