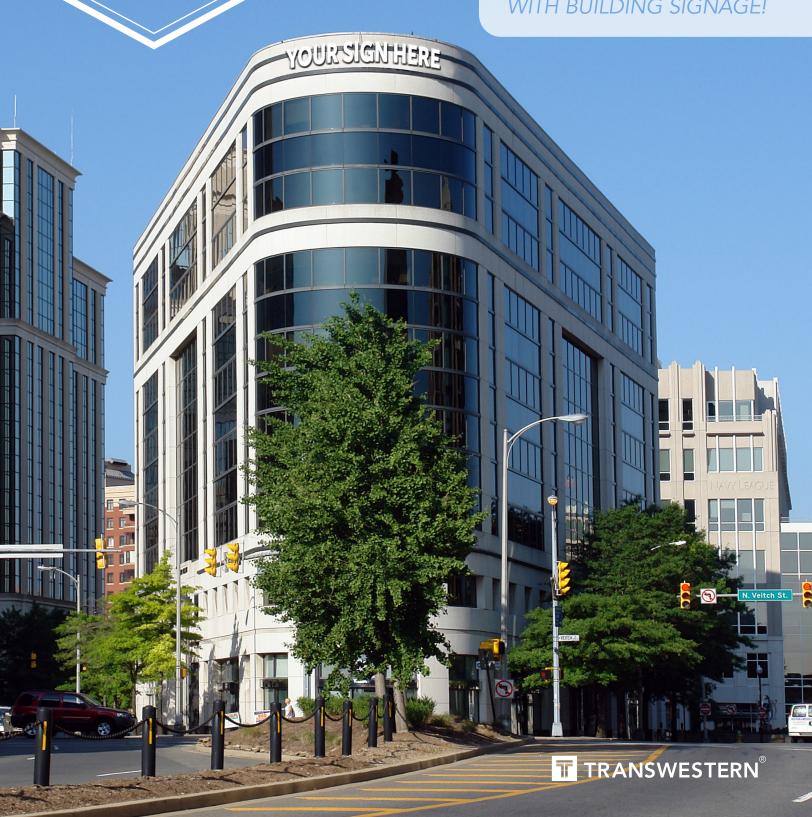

# ONE COURTHOUSE METRO

## **RENOVATIONS COMPLETED**

2200 WILSON BOULEVARD, ARLINGTON, VA

**FULL FLOOR AVAILABLE**WITH BUILDING SIGNAGE!

#### **FEATURES**

- Directly across from Courthouse Metro Station
- 1 block from abundance of restaurants and shops
- Unreserved & covered parking; 2.2/1,000 SF at \$135.00 per month
- Small 13,085 SF floorplates allow for extensive windowlines