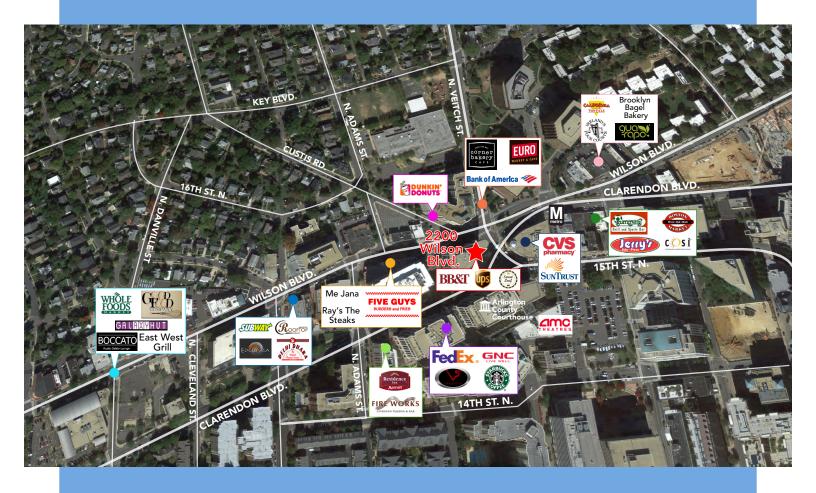

#### **FEATURES**

- Directly across from Courthouse Metro Station
- 1 block from abundance of restaurants and shops
- Unreserved & covered parking; 2.2/1,000 SF at \$135.00 per month
- Small 13,085 SF floorplates allow for extensive windowlines