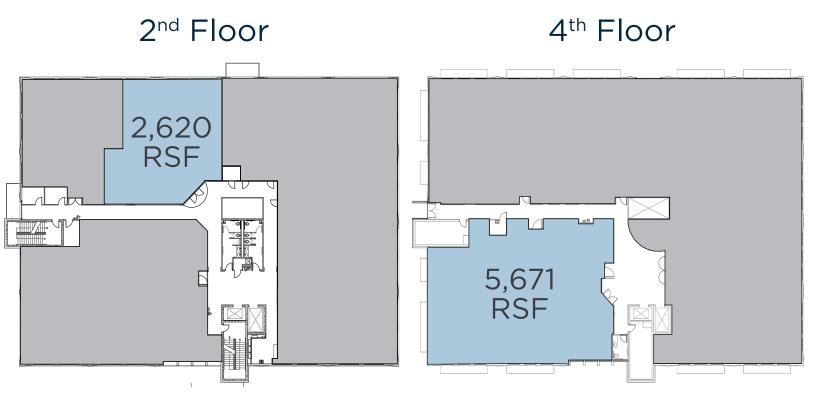

SPACE:

Suite 220: 2,620 RSF Suite 425: 5,671 RSF

#### LEASE RATE:

Market, call brokers

#### **EXPENSES:**

\$11.07 per RSF (2019 estimate)

#### **PARKING RATIO:**

5 spaces per 1,000 RSF Private physician parking

## YEAR CONSTRUCTED:

2008

Enclosed **fourth floor sky bridge** to Penrose St. Francis Hospital, named America's 50 Best Hospitals™ for 10 years in a row (2008 - 2017) by Healthgrades®, one of only 6 hospitals in the country to receive this award in the past 10 consecutive years

WiFi access, med gas and air room and emergency generator

Central to Colorado Springs' greatest population growth

Award-winning design and Class-A interior

Private physician parking and covered patient entrances

Building common conference room

Building engineer on site

On-site pharmacy







## Suite 425





### **EXCLUSIVE LEASING AGENTS**

PETER SCOVILLE
Principal
+1 719 330 8339
pscoville@coscommercial.com

GREG PHANEUF
Principal
+1 719 339 9062
gphaneuf@coscommercial.com



Colorado Springs Commercial

2 N Cascade Avenue, Suite 720 • Colorado Springs, CO 80903 • +1 719 634 1500 • coscommercial.com