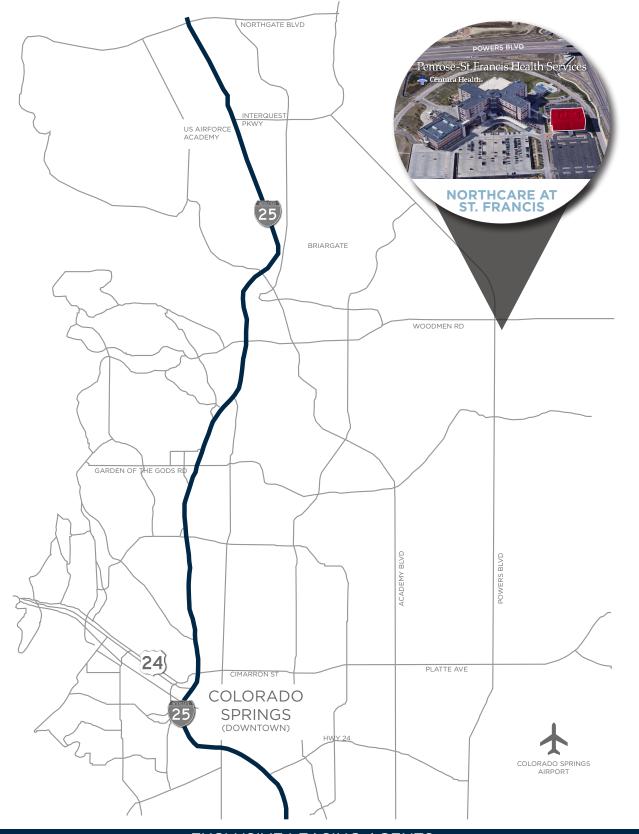

#### LOCATION:

SE corner of Woodmen & Powers, adjacent to the 450,000 SF St. Francis Medical Center