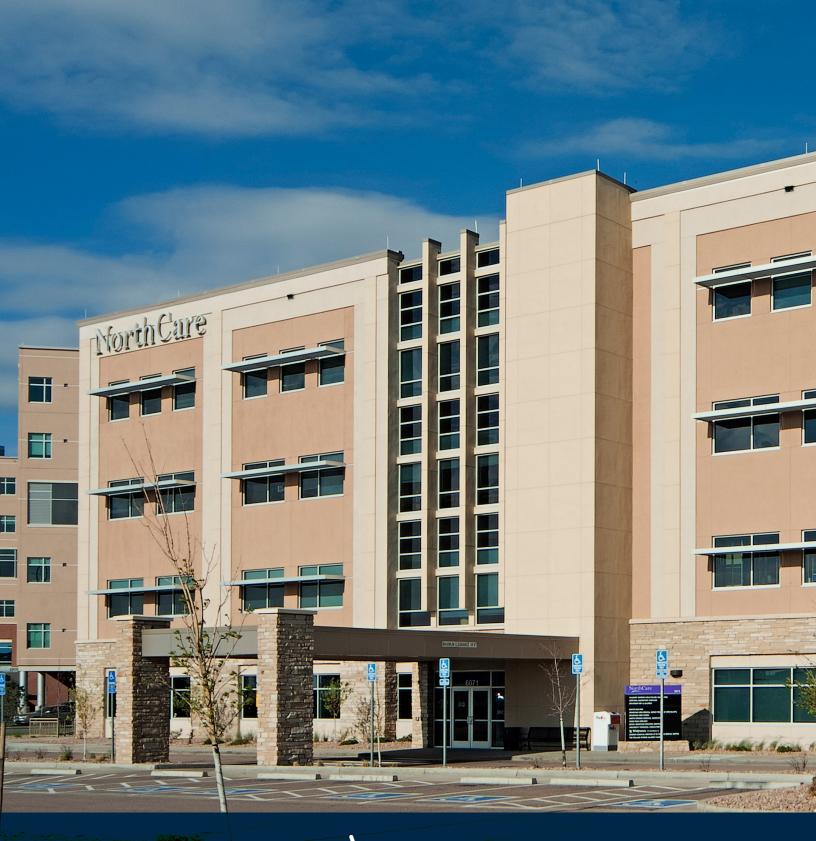

# NORTHCARE AT ST. FRANCIS

6071 EAST WOODMEN ROAD, COLORADO SPRINGS, CO

## NORTHCARE AT ST. FRANCIS

Colorado Springs, CO 80923

#### LOCATION:

SE corner of Woodmen & Powers, adjacent to the 450,000 SF St. Francis Medical Center

#### **BUILDING SIZE:**

85,250 RSF

#### LEVELS:

4

## YEAR CONSTRUCTED:

2008

Enclosed **fourth floor sky bridge** to Penrose St. Francis Hospital, named America's 50 Best Hospitals™ for 10 years in a row (2008 - 2017) by Healthgrades®, one of only 6 hospitals in the country to receive this award in the past 10 consecutive years