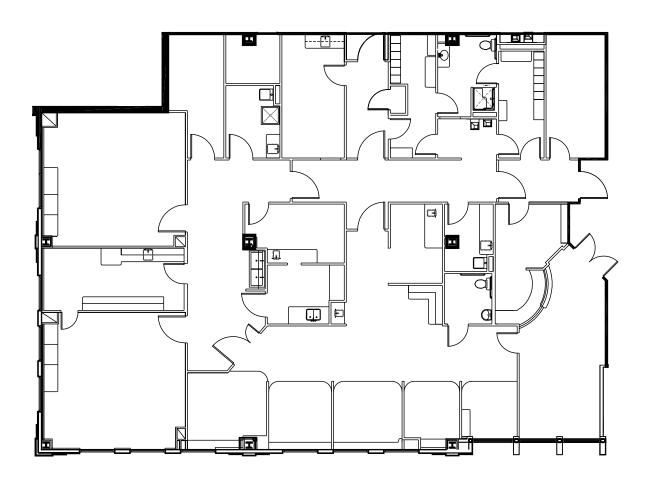

20: 2,620 RSF Suite 425: 5,671 RSF

#### LEASE RATE:

Market, call brokers

#### **EXPENSES:**

\$11.07 per RSF (2019 estimate)

#### **PARKING RATIO:**

5 spaces per 1,000 RSF Private physician parking

## YEAR CONSTRUCTED:

2008

Enclosed **fourth floor sky bridge** to Penrose St. Francis Hospital, named America's 50 Best Hospitals™ for 10 years in a row (2008 - 2017) by Healthgrades®, one of only 6 hospitals in the country to receive this award in the past 10 consecutive years

WiFi access, med gas and air room and emergency generator

Central to Colorado Springs' greatest population growth

Award-winning design and Class-A interior

Private physician parking and covered patient entrances

Building common conference room

Building engineer on site

On-site pharmacy







## Suite 425





### **EXCLUSIVE LEASING AGENTS**

PETER SCOVILLE
Principal
+1 719 330 8339
pscoville@coscommercial.com

GREG PHANEUF
Principal
+1 719 339 9062
gphaneuf@coscommercial.com



Colorado Springs Commercial

2 N Cascade Avenue, Suite 720 • Colorado Springs, CO 80903 • +1 719 634 1500 • coscommercial.com