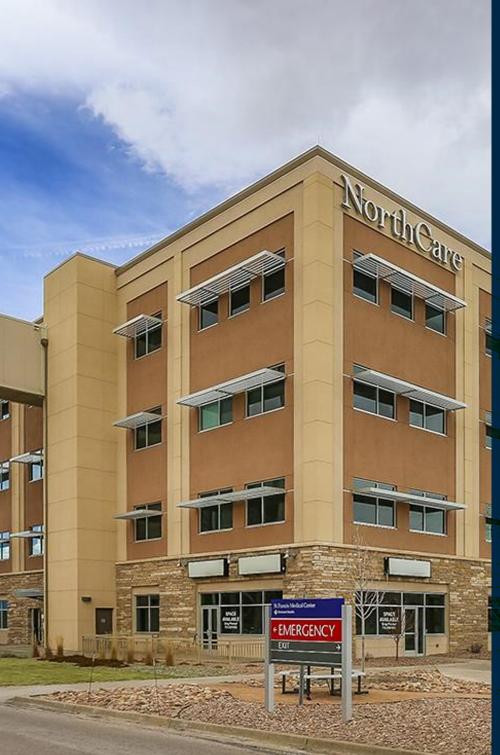

# NORTHCARE AT ST. FRANCIS

6071 EAST WOODMEN ROAD, COLORADO SPRINGS, CO

## NORTHCARE AT ST. FRANCIS

Colorado Springs, CO 80923

#### LOCATION:

SE corner of Woodmen & Powers, adjacent to the 450,000 SF St. Francis Medical Center

## YEAR CONSTRUCTED:

2008

Enclosed **fourth floor sky bridge** to Penrose St. Francis Hospital, named America's 50 Best Hospitals™ for 10 years in a row (2008 - 2017) by Healthgrades®, one of only 6 hospitals in the country to receive this award in the past 10 consecutive years