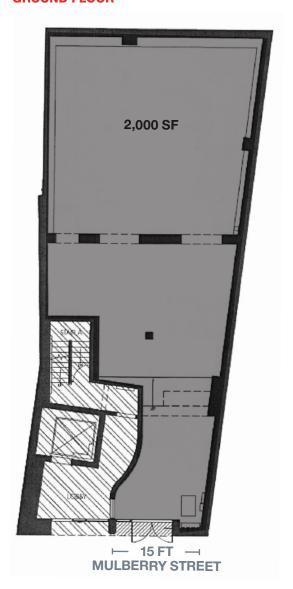

#### **APPROXIMATE SIZE**

**Ground Floor** 2.000 SF

#### **FRONTAGE**

15 FT on Mulberry Street

#### **GROUND FLOOR**