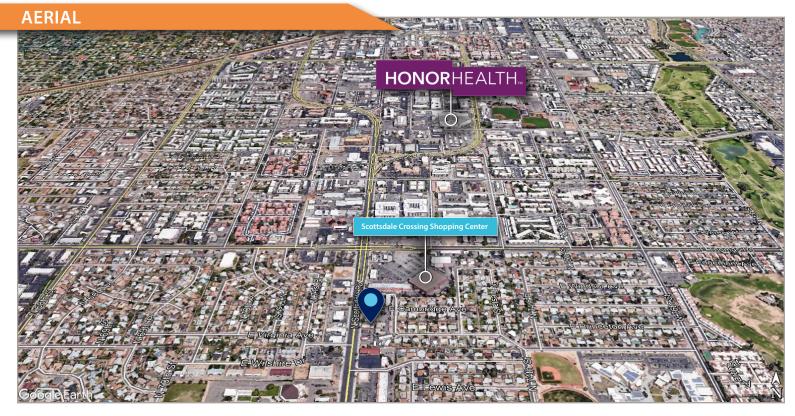

# **Arrowhead Health Center - Scottsdale**

offers a rare  $\pm 1,434$  SF newly built medical spec suite available for immediate occupancy. Referral sources with existing practices including Arrowhead Health. The available space, Suite 101, features a standard medical build-out including 4 exam rooms with sinks. The property is located in revitalized south Scottsdale and close to Honor Health Scottsdale/Osborn, and Loop 101 with nearby access to convenient services and shopping.

Prominent Scottsdale Road Frontage

Referral Sources with Existing Practices

Walking Distance to Nearby Services and Shopping

# **ARROWHEAD HEALTH CENTER - SCOTTSDALE**

2629 N Scottsdale Road, Ste 101 | Scottsdale, AZ 85257