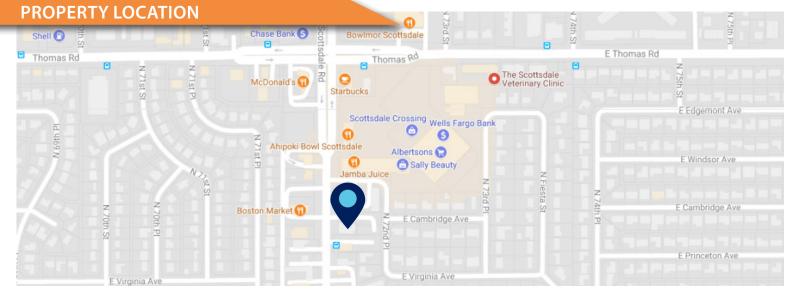

# **Arrowhead Health Center - Scottsdale**

offers a rare  $\pm 1,434$  SF newly built medical spec suite available for immediate occupancy. Referral sources with existing practices including Arrowhead Health. The available space, Suite 101, features a standard medical build-out including 4 exam rooms with sinks. The property is located in revitalized south Scottsdale and close to Honor Health Scottsdale/Osborn, and Loop 101 with nearby access to convenient services and shopping.

# **ARROWHEAD HEALTH CENTER - SCOTTSDALE**

2629 N Scottsdale Road, Ste 101 | Scottsdale, AZ 85257