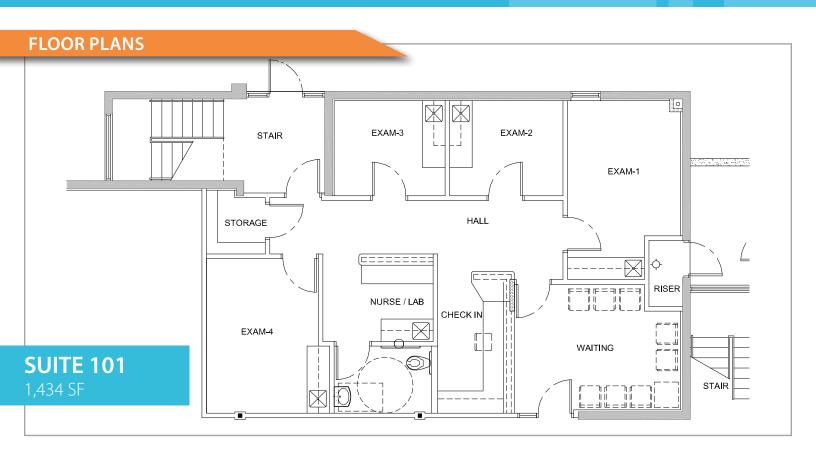

# **Arrowhead Health Center - Scottsdale**

offers a rare  $\pm 1,434$  SF newly built medical spec suite available for immediate occupancy. Referral sources with existing practices including Arrowhead Health. The available space, Suite 101, features a standard medical build-out including 4 exam rooms with sinks. The property is located in revitalized south Scottsdale and close to Honor Health Scottsdale/Osborn, and Loop 101 with nearby access to convenient services and shopping.

| YEAR BUILT             | 1975, Renovated 2012             |
|------------------------|----------------------------------|
| ТҮРЕ                   | Medical/Office                   |
| BUILDING SIZE          | ±11,272 SF                       |
| AVAILABILITY Suite 101 | 1,434 SF                         |
| LEASE RATE             | \$24.00/SF, Full Service         |
| PARKING                | 4.53:1,000 SF, 46 Surface Spaces |