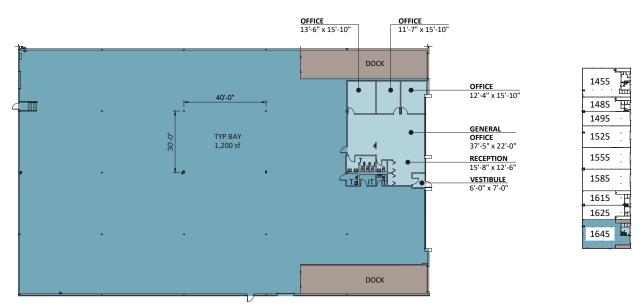

### 24,000 SF OF INDUSTRIAL WAREHOUSE SPACE AVAILABLE FOR LEASE

TOTAL SF: 24,000 SF OFFICE: 1,855 SF

LOADING: 2 interior docks

1 DID

RAIL: 1 rail door **AVAILABLE: Immediately** 800 amp 3 phase 120/240 volt POWER:

DETAILS

PRICING: \$8.50 PSF Gross **BUILDING SIZE:** 143,942 SF **CEILING HEIGHT:** 17' clear **CAR PARKING:** 1 per 1,000

**ZONING:** I-2 SPRINKI FRFD: Wet