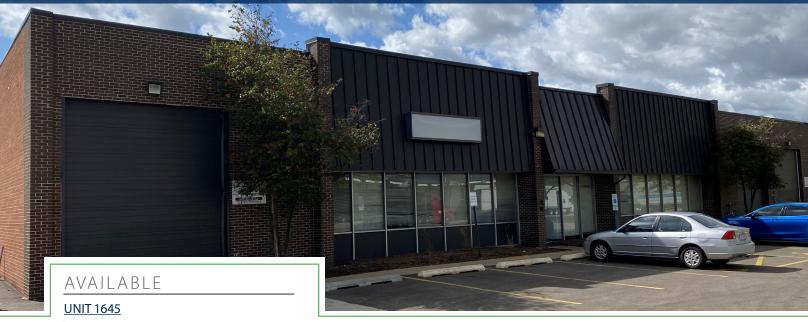

## 1645 GREENLEAF AVENUE, **ELK GROVE VILLAGE**

### 24,000 SF OF INDUSTRIAL WAREHOUSE SPACE AVAILABLE FOR LEASE

TOTAL SF: 24,000 SF OFFICE: 1,855 SF

LOADING: 2 interior docks

1 DID

RAIL: 1 rail door **AVAILABLE: Immediately** 800 amp 3 phase 120/240 volt POWER: