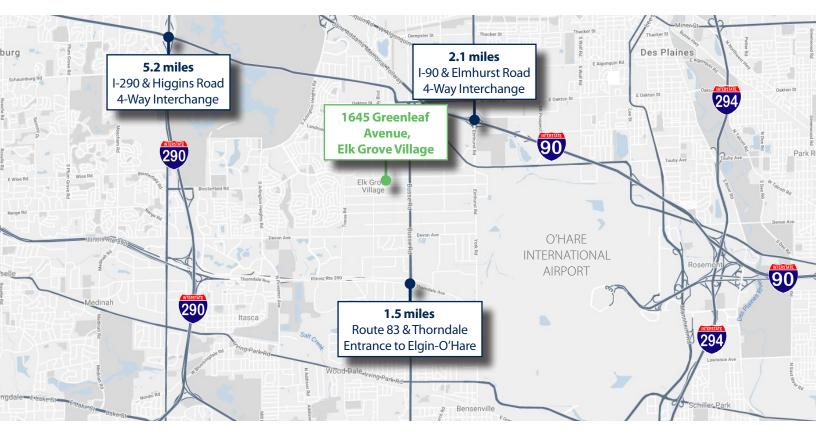

## 1645 GREENLEAF AVENUE, **ELK GROVE VILLAGE**

# 1645 GREENLEAF AVENUE,

### **ELK GROVE VILLAGE**