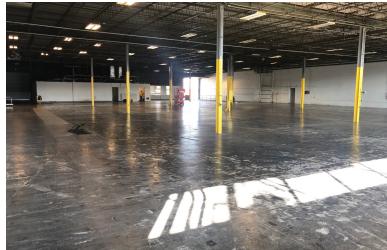

### 24,000 SF OF INDUSTRIAL WAREHOUSE SPACE AVAILABLE FOR LEASE

TOTAL SF: 24,000 SF OFFICE: 1,855 SF

LOADING: 2 interior docks

1 DID

RAIL: 1 rail door **AVAILABLE: Immediately** 800 amp 3 phase 120/240 volt POWER: