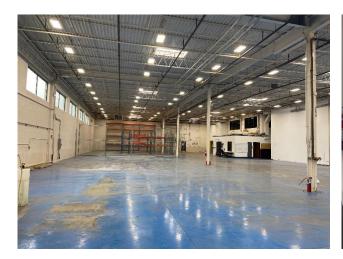

## **SPECIFICATIONS**

SIZE: 29,814 SF

LAND AREA: 1.28 Acre

YEAR BUILT: 1975

POWER: 1200 Amps/480 Volts

LOADING: 2 Interior Docks, 1 Drive-In Door

Approximately 50% Warehouse/50% Office

PARKING: 54 Cars

SPRINKLERED: Yes

**CONSTRUCTION: Masonry** 

CEILING: 20' Clear

ZONING: I-3

**LEASE PRICE: \$9.25 Modified Gross** 

**SALE PRICE: Subject to Offer** 

- Excellent HQ/Showroom/Operational Building
- Situated in the Middle of a Broad-Based Labor Market
- Bus Stop Located in the Front of the Building
- · Great Exposure on Wheeling Road
- · Renovated in 2014 for Headquarters for **Disaster Recovery Company**
- Great Parking
- Centrally Located Metropolitan Area Property with Easy Access to I-294 Four Way Interchange and I-355 Four Way Interchange
- · Nearby to Chicago Executive Airport and Good Proximity to O'Hare Airport

#### **BASEMENT**