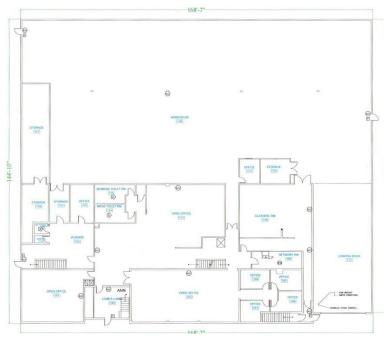

Masonry** 

CEILING: 20' Clear

ZONING: I-3

**LEASE PRICE: \$9.25 Modified Gross** 

**SALE PRICE: Subject to Offer** 

- Excellent HQ/Showroom/Operational Building
- Situated in the Middle of a Broad-Based Labor Market
- Bus Stop Located in the Front of the Building
- · Great Exposure on Wheeling Road
- · Renovated in 2014 for Headquarters for **Disaster Recovery Company**
- Great Parking
- Centrally Located Metropolitan Area Property with Easy Access to I-294 Four Way Interchange and I-355 Four Way Interchange
- · Nearby to Chicago Executive Airport and Good Proximity to O'Hare Airport



Brian Bocci 847-310-4296 bbocci@entrecommercial.com

www.entrecommercial.com

3550 Salt Creek Lane, Suite 104, Arlington Heights, IL. 60005



### ± 29,814 SF FOR SALE OR LEASE

#### **FIRST FLOOR**



#### **BASEMENT**



### SECOND FLOOR



#### **Contact:**

Brian Bocci 847-310-4296 bbocci@entrecommercial.com

www.entrecommercial.com

3550 Salt Creek Lane, Suite 104, Arlington Heights, IL. 60005



#### ± 29,814 SF FOR SALE OR LEASE











### **Contact:**

Brian Bocci 847-310-4296 bbocci@entrecommercial.com



3550 Salt Creek Lane, Suite 104, Arlington Heights, IL. 60005



## ± 29,814 SF FOR SALE OR LEASE







#### www.entrecommercial.com