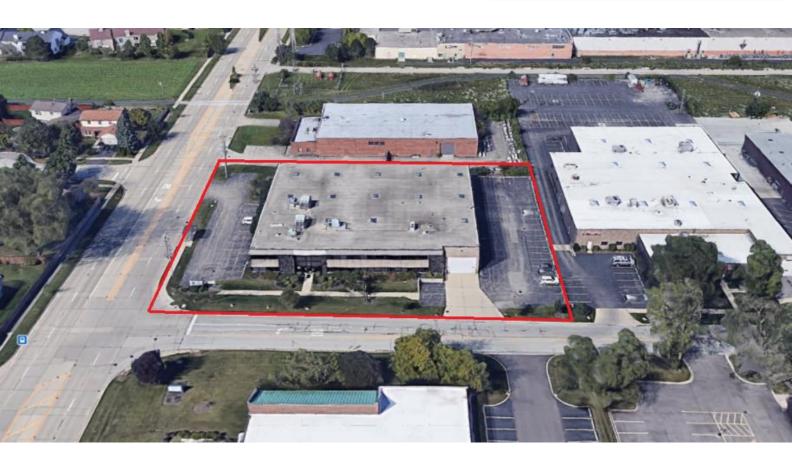

SITE PLAN

## **SPECIFICATIONS**

SIZE: 29,814 SF

LAND AREA: 1.28 Acre

YEAR BUILT: 1975

POWER: 1200 Amps/480 Volts

LOADING: 2 Interior Docks, 1 Drive-In Door

Approximately 50% Warehouse/50% Office

PARKING: 54 Cars

SPRINKLERED: Yes

**CONSTRUCTION: Masonry** 

CEILING: 20' Clear

ZONING: I-3

**LEASE PRICE: \$9.25 Modified Gross** 

**SALE PRICE: Subject to Offer** 

- Excellent HQ/Showroom/Operational Building
- Situated in the Middle of a Broad-Based Labor Market
- Bus Stop Located in the Front of the Building
- · Great Exposure on Wheeling Road
- · Renovated in 2014 for Headquarters for **Disaster Recovery Company**
- Great Parking
- Centrally Located Metropolitan Area Property with Easy Access to I-294 Four Way Interchange and I-355 Four Way Interchange
- · Nearby to Chicago Executive Airport and Good Proximity to O'Hare Airport