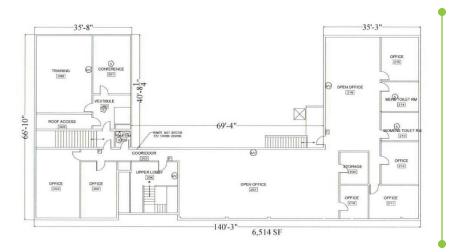

I-3

**LEASE PRICE: \$9.25 Modified Gross** 

**SALE PRICE: Subject to Offer** 

- Excellent HQ/Showroom/Operational Building
- Situated in the Middle of a Broad-Based Labor Market
- Bus Stop Located in the Front of the Building
- · Great Exposure on Wheeling Road
- · Renovated in 2014 for Headquarters for **Disaster Recovery Company**
- Great Parking
- Centrally Located Metropolitan Area Property with Easy Access to I-294 Four Way Interchange and I-355 Four Way Interchange
- · Nearby to Chicago Executive Airport and Good Proximity to O'Hare Airport



Brian Bocci 847-310-4296 bbocci@entrecommercial.com

www.entrecommercial.com

3550 Salt Creek Lane, Suite 104, Arlington Heights, IL. 60005



### ± 29,814 SF FOR SALE OR LEASE

#### **FIRST FLOOR**



#### **BASEMENT**



### SECOND FLOOR



#### **Contact:**

Brian Bocci 847-310-4296 bbocci@entrecommercial.com

www.entrecommercial.com

3550 Salt Creek Lane, Suite 104, Arlington Heights, IL. 60005



#### ± 29,814 SF FOR SALE OR LEASE











### **Contact:**

Brian Bocci 847-310-4296 bbocci@entrecommercial.com



3550 Salt Creek Lane, Suite 104, Arlington Heights, IL. 60005



## ± 29,814 SF FOR SALE OR LEASE







#### www.entrecommercial.com