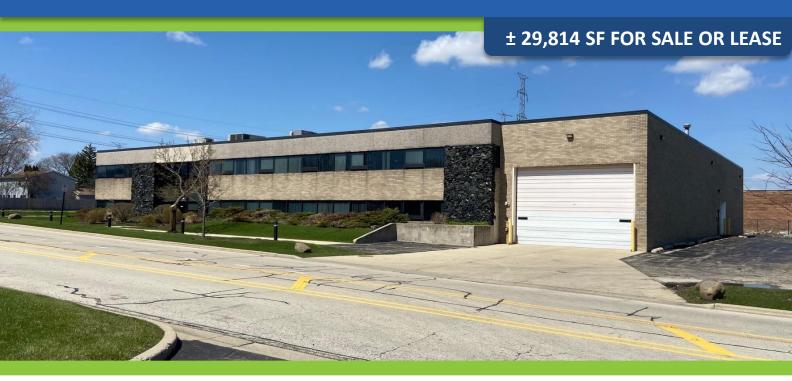

### ± 29,814 SF FOR SALE OR LEASE

## **SPECIFICATIONS**

SIZE: 29,814 SF

LAND AREA: 1.28 Acre

YEAR BUILT: 1975

POWER: 1200 Amps/480 Volts

LOADING: 2 Interior Docks, 1 Drive-In Door

Approximately 50% Warehouse/50% Office

PARKING: 54 Cars

SPRINKLERED: Yes

**CONSTRUCTION: Masonry** 

CEILING: 20' Clear

ZONING: I-3

**LEASE PRICE: \$9.25 Modified Gross** 

**SALE PRICE: Subject to Offer** 

- Excellent HQ/Showroom/Operational Building
- Situated in the Middle of a Broad-Based Labor Market
- Bus Stop Located in the Front of the Building
- · Great Exposure on Wheeling Road
- · Renovated in 2014 for Headquarters for **Disaster Recovery Company**
- Great Parking
- Centrally Located Metropolitan Area Property with Easy Access to I-294 Four Way Interchange and I-355 Four Way Interchange
- · Nearby to Chicago Executive Airport and Good Proximity to O'Hare Airport