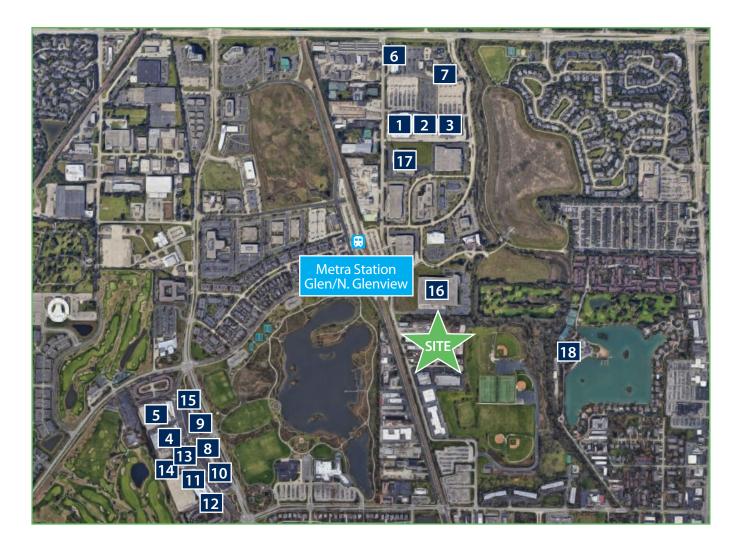

# 2053 JOHNS DRIVE | GLENVIEW

- 1 Target
- 2 Michaels
- 3 Kohls
- 4 Dick's Sporting Goods
- 5 Von Maur
- 6 Chipotle Mexican Grill

- 7 Steak N Shake
- 8 Starbucks
- 9 Yanni's
- 10 Noodle's & Co.
- 11 Mingle Juice Bar
- 12 Potbelly's

- 13 Yard House
- 14 Ben & Jerry's
- 15 Your Pie
- 16 North American Paper
- 17 Mullarkey Distributors
- 18 Valley Lo Club