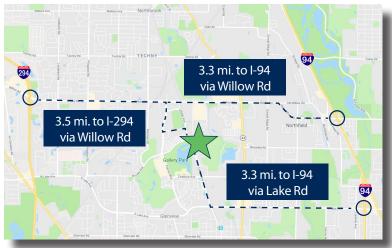

#### DETAILS

- Clear span barrel truss warehouse (50'wide x 100'long)
- Warehouse split into two rooms with an 8'x 8' opening between them
- 1.5 blocks from the The Glen (North Glenview) Metra station
- Perfect for auto repair, showroom or manufacturing