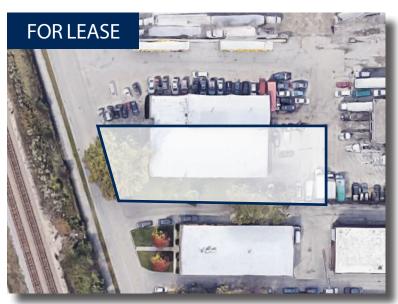

## 2053 JOHNS DRIVE | GLENVIEW

#### DETAILS

- Clear span barrel truss warehouse (50'wide x 100'long)
- Warehouse split into two rooms with an 8'x 8' opening between them
- 1.5 blocks from the The Glen (North Glenview) Metra station
- Perfect for auto repair, showroom or manufacturing