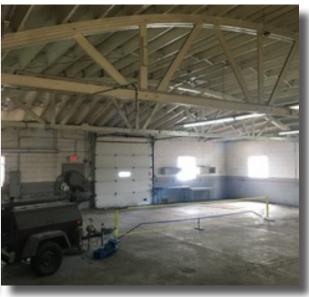

#### PROPERTY SPECIFICATIONS

**Total Building:** 5,853 SF **Office:** 853 SF

**Loading:** 1 DID (10'x10')

**Clear Height:** 10' to bottom of barrel truss

(14' between trusses)

#### DETAILS

- Clear span barrel truss warehouse (50'wide x 100'long)
- Warehouse split into two rooms with an 8'x 8' opening between them
- 1.5 blocks from the The Glen (North Glenview) Metra station
- Perfect for auto repair, showroom or manufacturing