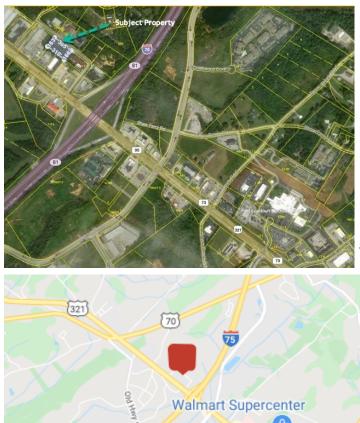

## **Overview/Comments**

Flat development site with all utilities. Zoned C-4. Neighboring uses include Ruby Tuesday, Econolodge, Comfort Inn, Knights Inn & Krystal.

Located in the NW quadrant of the intersection of I-75 and Hwy 321 in Lenoir City, convenient and nearby access to I-75.