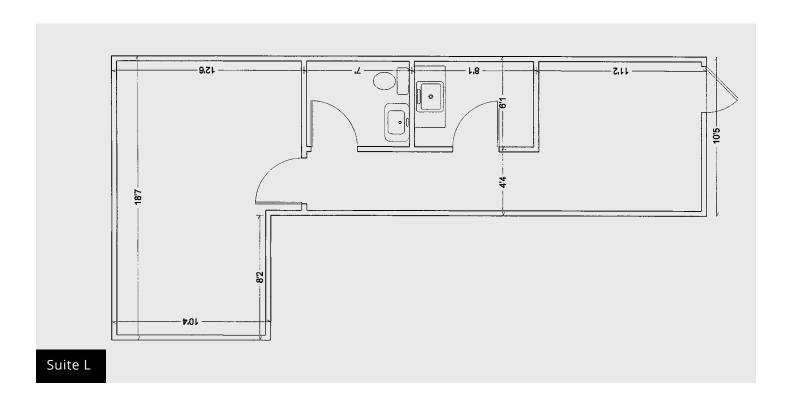

## **Available Suites:**

- Suite A: 881 sf | \$15.85/sf
- Suite L: 500 sf | \$15.85/sf
- Both suites include new paint and carpet

Minutes from Nashville International Airport (BNA)

Convenient to I-40 and Briley Parkway at the corner of Elm Hill Pike & Royal Parkway