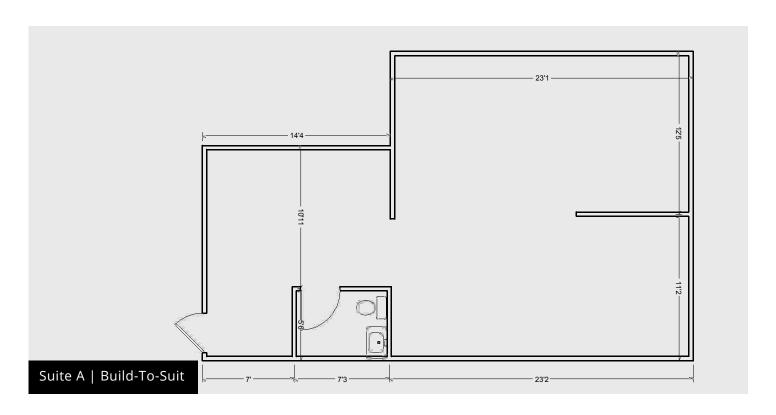

## **Available Suites:**

- Suite A: 881 sf | \$15.85/sf
- Suite L: 500 sf | \$15.85/sf
- Both suites include new paint and carpet

Minutes from Nashville International Airport (BNA)

Convenient to I-40 and Briley Parkway at the corner of Elm Hill Pike & Royal Parkway