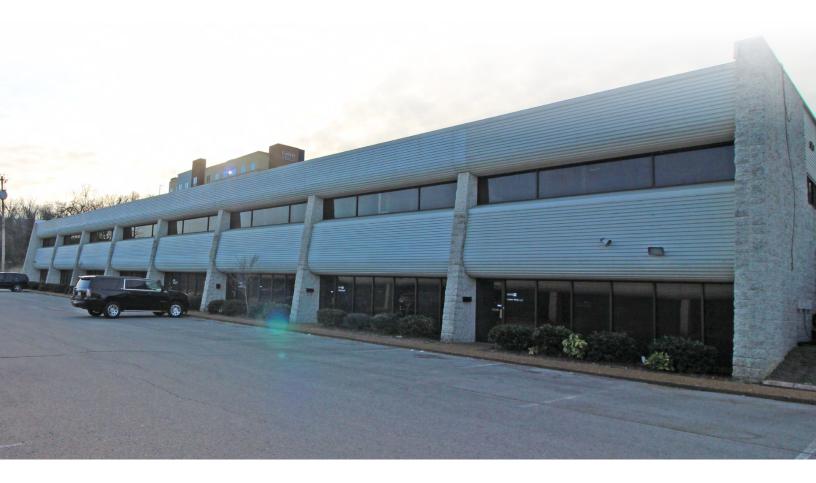

## **Office Space for Lease**

Royal Elm Office Park 2603 Elm Hill Pike | Nashville, TN

## Centrally located office park with single point of entry

- Property Management on site
- Competitively priced
- No shared common space
- Single point of entry for each individual tenant

## **Available Suites:**

- Suite A: 881 sf | \$15.85/sf
- Suite L: 500 sf | \$15.85/sf
- Both suites include new paint and carpet

Minutes from Nashville International Airport (BNA)

Convenient to I-40 and Briley Parkway at the corner of Elm Hill Pike & Royal Parkway