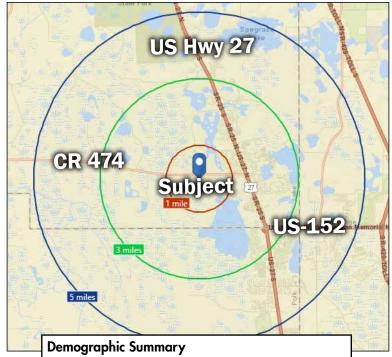

# **56 Acres - South Lake County**

15008 CR 474 | Clermont, FL 34714

| Demographic Summary |          |                   |          |
|---------------------|----------|-------------------|----------|
|                     | 1 Mile   | 3 Miles           | 5 Miles  |
| Population          | 471      | 16,016            | 25,458   |
| Households          | 147      | 5,926             | 9,643    |
| Median HH Income    | \$70,746 | \$ <i>55,75</i> 3 | \$54,209 |