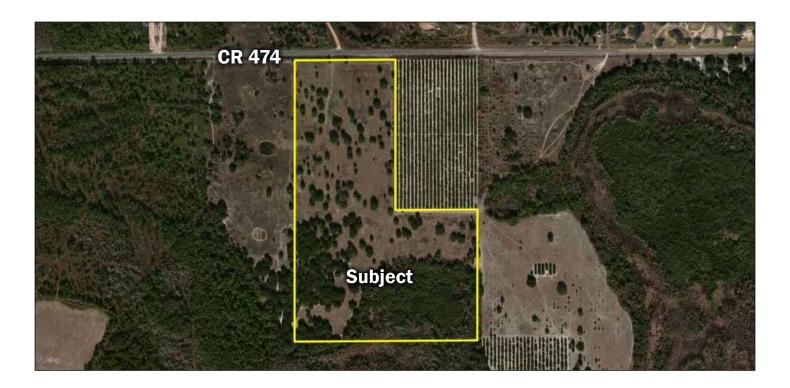

# 56 Acres - South Lake County

15008 CR 474 | Clermont, FL 34714

### **FEATURES**

- \$950,000
- 56 +/- acres
- Parcel ID Number: 27-24-26-000200002500
- 2015 Taxes: \$236
- 42 +/- acres are high and dry
- Property is located just off of US Hwy 27 in the Four Corners area of Clermont