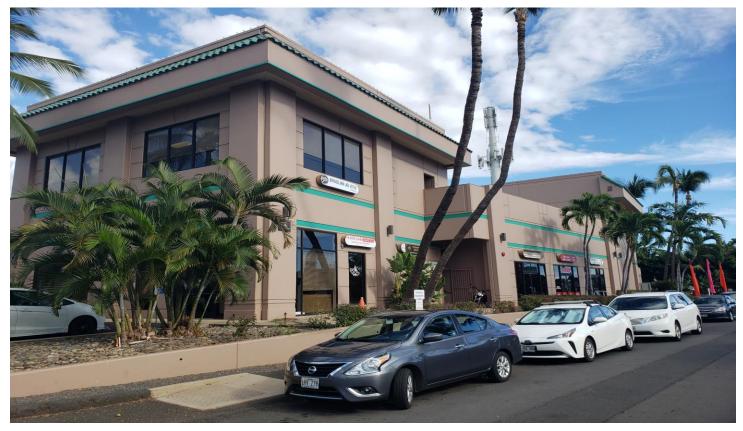

# FOR LEASE – Central Lahaina – Class "A"

## Mind's Eye Square

1068 Limahana Place, Lahaina, Maui, Hawaii 96761

- Class "A" building with prime retail, office and warehouse space located next to Mind's Eye Interiors.
- Central Lahaina location next to Pizza Hut and just minutes from Front Street.
- Prime signage available for office / retail tenants and easy access to Honoapiilani Highway.
- Abundant free parking that is convenient for customers.