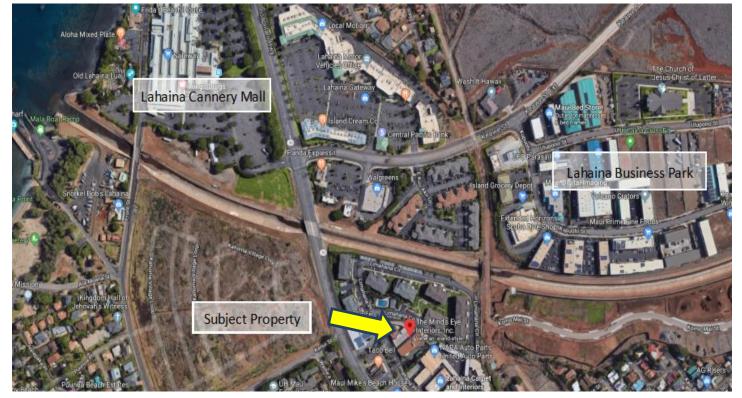

# FOR LEASE – Central Lahaina – Class "A"

## Mind's Eye Square

1068 Limahana Place, Lahaina, Maui, Hawaii 96761

- Class "A" building with prime retail, office and warehouse space located next to Mind's Eye Interiors.
- Central Lahaina location next to Pizza Hut and just minutes from Front Street.
- Prime signage available for office / retail tenants and easy access to Honoapiilani Highway.
- Abundant free parking that is convenient for customers.