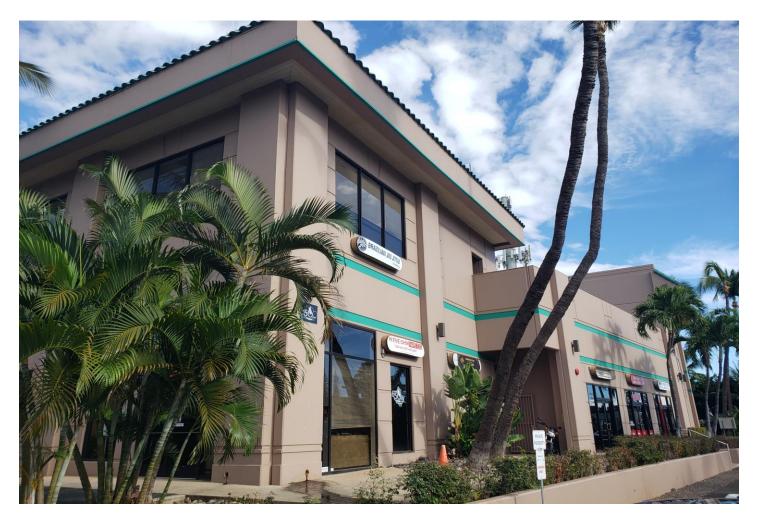

# FOR LEASE – Central Lahaina – Class "A"

## Mind's Eye Square

1068 Limahana Place, Lahaina, Maui, Hawaii 96761

- Class "A" building with prime retail, office and warehouse space located next to Mind's Eye Interiors.
- Central Lahaina location next to Pizza Hut and just minutes from Front Street.
- Prime signage available for office / retail tenants and easy access to Honoapiilani Highway.
- Abundant free parking that is convenient for customers.