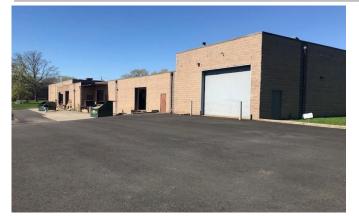

## FOR LEASE – 5,000 SF Unit D

Free Standing Building

Warehouse/Industrial Space

**On-Site Parking** 

Nina Bianco, Agent | O 201.336.1211 | M 201.615.5102 | NBianco@NIANationalRealty.com

NIA National Realty | 66 Route 17 North, Suite 900 | Paramus, NJ 07652 | 201.845.6606 | www.NIANationalRealty.com Subject to errors, omissions, changes, prior sale or withdrawal, all without notice.

Light manufacturing/warehouse space with tailgate loading. On-site parking, plus street parking permitted. Part of a larger building with the possibility for future expansion.

| Total SF<br>Heat<br>Parking Spaces<br>Zoning<br>Tailgate<br>Amps<br>Ceiling | CAM | <ul> <li>\$ 9.50 NNN</li> <li>\$ 2.15</li> <li>\$1.10</li> <li>+Snow Plowing<br/>Varies</li> <li>+Garbage</li> <li>+Liability &amp; contents<br/>Insurance</li> </ul> | Nina Bianco<br>Agent<br>O 201.336.1211<br>M 201.615.5102 |      |  |
|-----------------------------------------------------------------------------|-----|-----------------------------------------------------------------------------------------------------------------------------------------------------------------------|----------------------------------------------------------|------|--|
| Amps                                                                        |     | +Liability & contents                                                                                                                                                 | 0 201.336.1211                                           | A Ca |  |