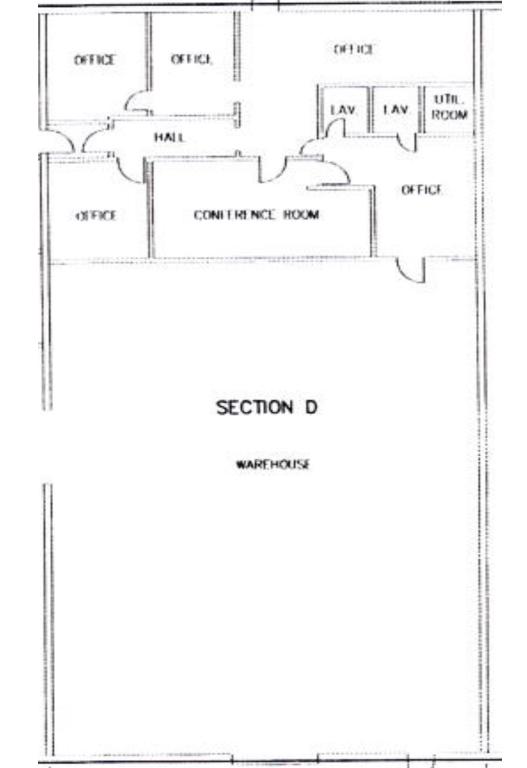

## FOR LEASE – 5,000 SF Unit D

Free Standing Building

Warehouse/Industrial Space

**On-Site Parking** 

Nina Bianco, Agent | O 201.336.1211 | M 201.615.5102 | NBianco@NIANationalRealty.com

NIA National Realty | 66 Route 17 North, Suite 900 | Paramus, NJ 07652 | 201.845.6606 | www.NIANationalRealty.com Subject to errors, omissions, changes, prior sale or withdrawal, all without notice.

Light manufacturing/warehouse space with tailgate loading. On-site parking, plus street parking permitted. Part of a larger building with the possibility for future expansion.

| Total SF<br>Heat<br>Parking Spaces<br>Zoning<br>Tailgate<br>Amps<br>Ceiling | CAM | <ul> <li>\$ 9.50 NNN</li> <li>\$ 2.15</li> <li>\$1.10</li> <li>+Snow Plowing<br/>Varies</li> <li>+Garbage</li> <li>+Liability &amp; contents<br/>Insurance</li> </ul> | Nina Bianco<br>Agent<br>O 201.336.1211<br>M 201.615.5102 |      |  |
|-----------------------------------------------------------------------------|-----|-----------------------------------------------------------------------------------------------------------------------------------------------------------------------|----------------------------------------------------------|------|--|
| Amps                                                                        |     | +Liability & contents                                                                                                                                                 | 0 201.336.1211                                           | A Ca |  |