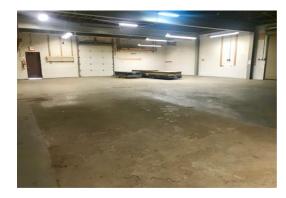

Light manufacturing/warehouse space with tailgate loading. On-site parking, plus street parking permitted. Part of a larger building with the possibility for future expansion.

| Total SF<br>Heat<br>Parking Spaces<br>Zoning<br>Tailgate<br>Amps<br>Ceiling | CAM | <ul> <li>\$ 9.50 NNN</li> <li>\$ 2.15</li> <li>\$1.10</li> <li>+Snow Plowing<br/>Varies</li> <li>+Garbage</li> <li>+Liability &amp; contents<br/>Insurance</li> </ul> | Nina Bianco<br>Agent<br>O 201.336.1211<br>M 201.615.5102 |      |  |
|-----------------------------------------------------------------------------|-----|-----------------------------------------------------------------------------------------------------------------------------------------------------------------------|----------------------------------------------------------|------|--|
| Amps                                                                        |     | +Liability & contents                                                                                                                                                 | 0 201.336.1211                                           | A Ca |  |