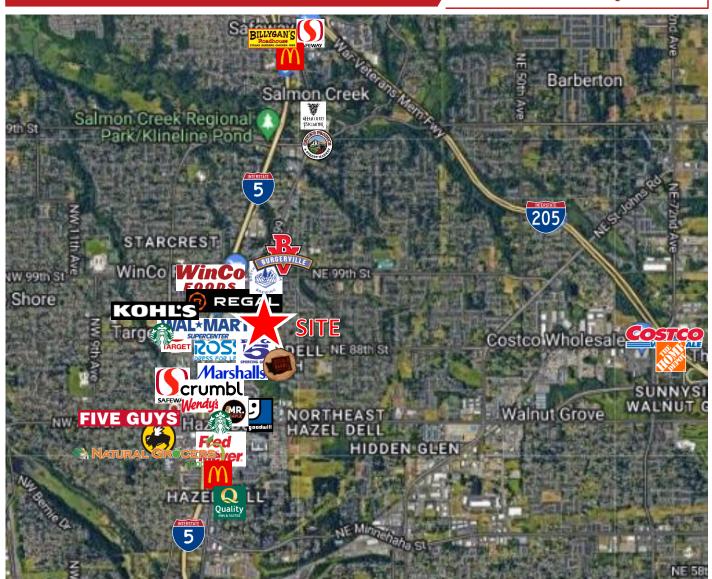

7.0566 | dewing@fg-cre.com

**NE 88TH STREET SQUARE** 

1218 NE 88th Street | Vancouver, WA 98665



900 Washington St, Suite 850, Vancouver, WA 360.750.5595 | www.fg-cre.com

#### **SUITE 112**

± 1,480 SF with multiple office/storage rooms, restroom, and access to rear of building. Previously occupied for a food prep/catering. Available now.

#### **SUITE 104**

± 1,700 SF with an office, 2 restrooms. Currently a Mathnasium learning center. Available 7/1/2024 – do not disturb tenant.



**NE 88TH STREET SQUARE** 

1218 NE 88th Street | Vancouver, WA 98665



Batteries Plus +)

Solite 104

Solite 105

Solite 107

Solite 107

Solite 108







**NE 88TH STREET SQUARE** 

1218 NE 88th Street | Vancouver, WA 98665



900 Washington St, Suite 850, Vancouver, WA 360.750.5595 | www.fg-cre.com



#### 2023 Demographics

|                       | 1-Mile   | 3-Mile    | 5-Mile   |
|-----------------------|----------|-----------|----------|
| Est. Population       | 17,380   | 96,265    | 200,055  |
| Avg. Household Income | \$84,322 | \$101,795 | \$93,109 |
| Daytime Employment    | 7,613    | 29,352    | 80,114   |

#### Average Daily Traffic

NE Hwy 99 @ NE 88<sup>th</sup> St S – 16,097 NE 88<sup>th</sup> St @ NE 13<sup>th</sup> Ave E – 7,233 NE Calef Rd @ NE 86<sup>th</sup> St NE – 97,137