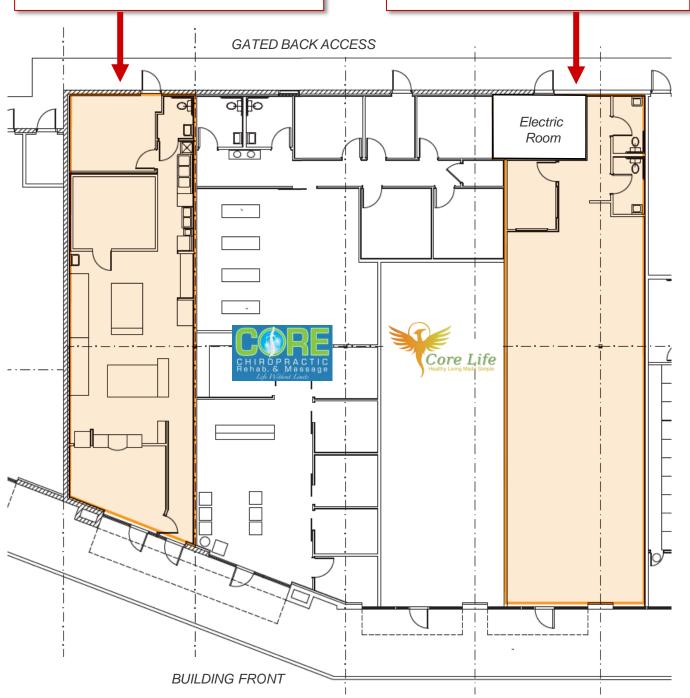

#### **SUITE 112**

± 1,480 SF with multiple office/storage rooms, restroom, and access to rear of building. Previously occupied for a food prep/catering. Available now.

#### **SUITE 104**

± 1,700 SF with an office, 2 restrooms. Currently a Mathnasium learning center. Available 7/1/2024 – do not disturb tenant.

**NE 88TH STREET SQUARE** 

1218 NE 88th Street | Vancouver, WA 98665