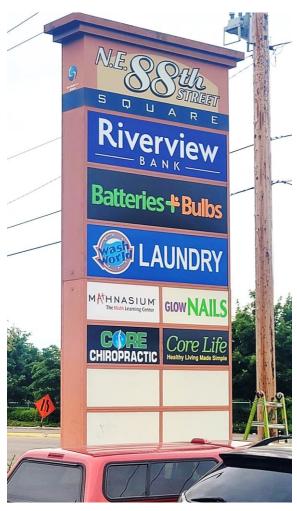

rmation

## **ADJACENT TO:**



### **NEIGHBORING RETAILERS:**











**Batteries** Plus +



#### FOR MORE INFORMATION:

**Deborah Ewing** 360.597.0566 | dewing@fg-cre.com

**NE 88TH STREET SQUARE** 

1218 NE 88th Street | Vancouver, WA 98665



900 Washington St, Suite 850, Vancouver, WA 360.750.5595 | www.fg-cre.com

#### **SUITE 112**

± 1,480 SF with multiple office/storage rooms, restroom, and access to rear of building. Previously occupied for a food prep/catering. Available now.

#### **SUITE 104**

± 1,700 SF with an office, 2 restrooms. Currently a Mathnasium learning center. Available 7/1/2024 – do not disturb tenant.



**NE 88TH STREET SQUARE** 

1218 NE 88th Street | Vancouver, WA 98665



Batteries Plus +)

Solite 104

Solite 105

Solite 107

Solite 107

Solite 108







**NE 88TH STREET SQUARE** 

1218 NE 88th Street | Vancouver, WA 98665



900 Washington St, Suite 850, Vancouver, WA 360.750.5595 | www.fg-cre.com



#### 2023 Demographics

|                       | 1-Mile   | 3-Mile    | 5-Mile   |
|-----------------------|----------|-----------|----------|
| Est. Population       | 17,380   | 96,265    | 200,055  |
| Avg. Household Income | \$84,322 | \$101,795 | \$93,109 |
| Daytime Employment    | 7,613    | 29,352    | 80,114   |

#### Average Daily Traffic

NE Hwy 99 @ NE 88<sup>th</sup> St S – 16,097 NE 88<sup>th</sup> St @ NE 13<sup>th</sup> Ave E – 7,233 NE Calef Rd @ NE 86<sup>th</sup> St NE – 97,137