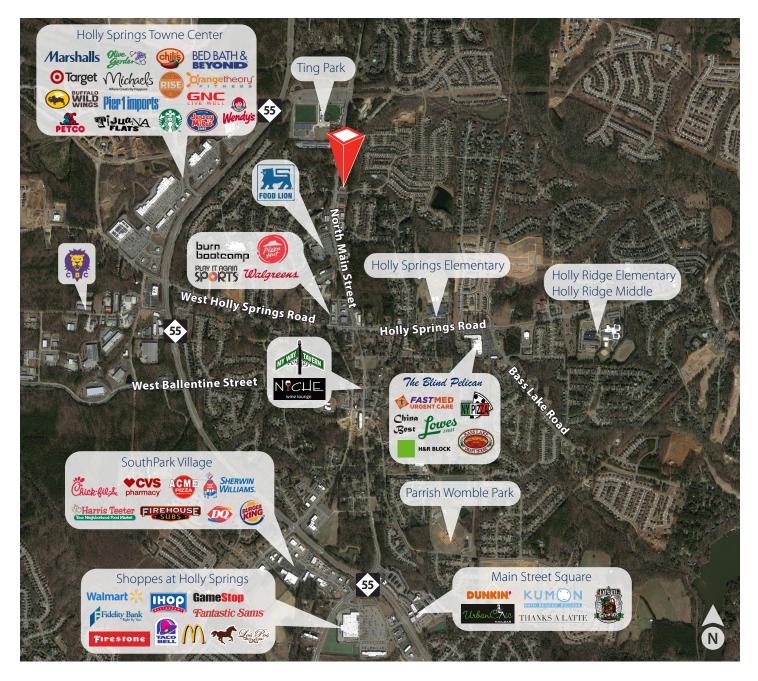

## Location

- Located at the corner of N. Main Street and Springstone
  Drive, this center helps serve a population of 48,000 within a three-mile radius
- This center is positioned two and a half miles from Holly
  Springs Town Centre and one mile from Ting Park

## Nearby Amenities