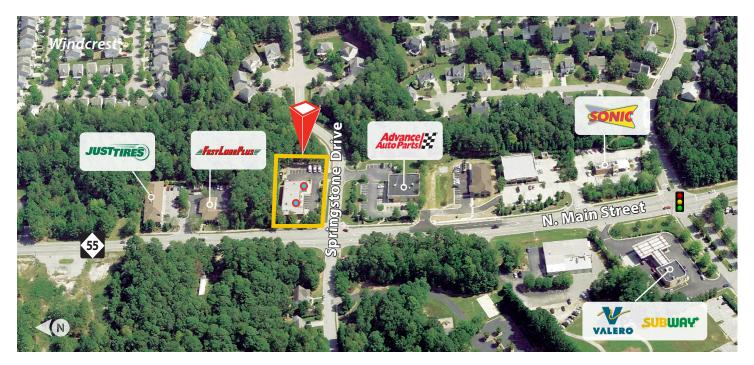

## Location

- Located at the corner of N. Main Street and Springstone
  Drive, this center helps serve a population of 48,000 within a three-mile radius
- This center is positioned two and a half miles from Holly
  Springs Town Centre and one mile from Ting Park

## Nearby Amenities