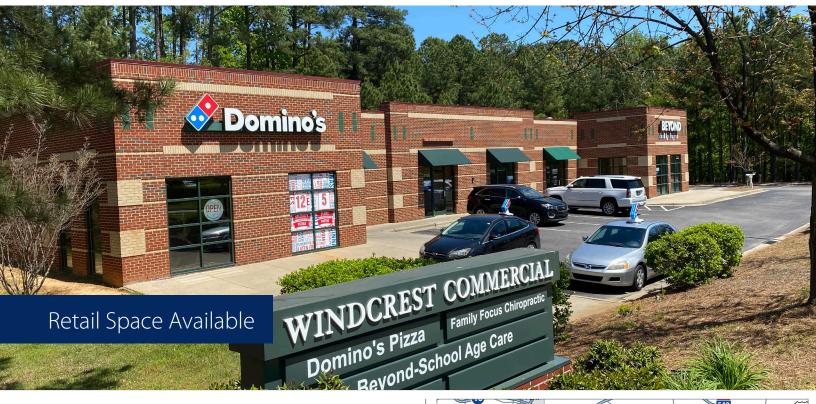

# 2100 Crossway Lane, Holly Springs, NC 27540 Retail Opportunity

# Opportunity

- Neighborhood retail center in Holly Springs, North Carolina
- 1,340 sf suite available
- Building signage available

# Rate and Term

– \$22.00/sf, NNN