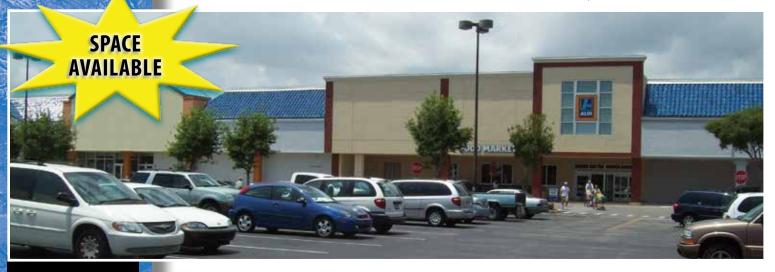

## HOLLY HILL PLAZA

800-898 N. Nova Road Daytona Beach, FL 32117

248,840 sf shopping center on North Nova Road and Mason Avenue

### Join Aldi, Roses Express, Citi Trends, Harbor Freight Tools, Dollar General and many others

Surrounded by thousands of businesses, including Sonic, Checkers, Pizza Hut, Burlington Coat Factory, Auto Zone, and Save a Lot, plus churches, schools and automotive dealerships, sales, service and repair facilities