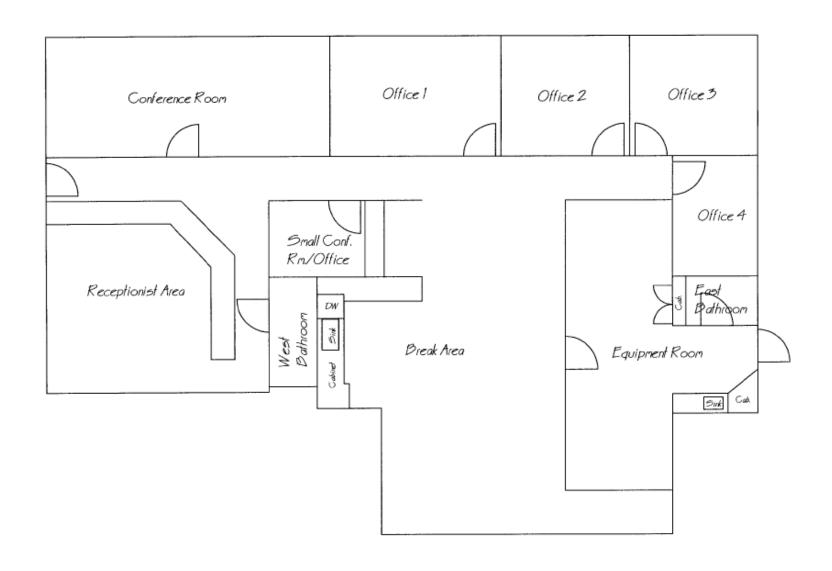

## **Property Info:**

- + 940 SF-2,491 SF of professional office space available
- + Centrally located in downtown North Kansas City
- + Convenient access and dedicated parking available
- + Close proximity to I-29, I-35, and Highway 9
- + 5 offices, 2 private bathrooms, conference room, and open workspaces
- + \$15.00-\$18.00/SF modified gross lease