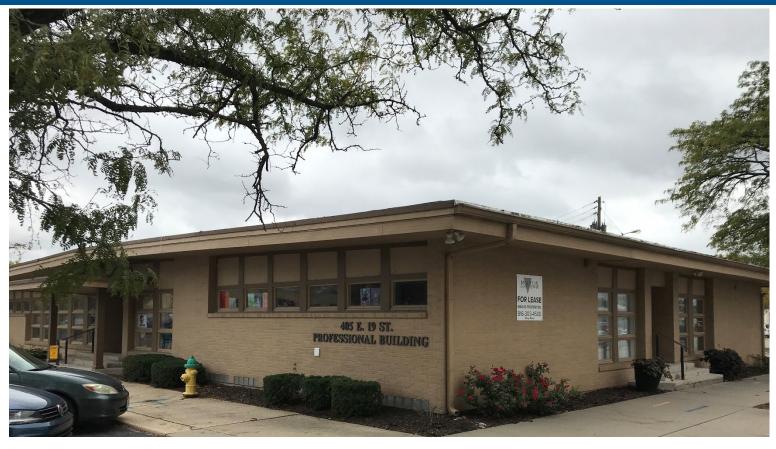

## **FOR LEASE:** 405 E 19th Avenue

North Kansas City, MO

## **Property Info:**

- + 940 SF-2,491 SF of professional office space available
- + Centrally located in downtown North Kansas City
- + Convenient access and dedicated parking available
- + Close proximity to I-29, I-35, and Highway 9
- + 5 offices, 2 private bathrooms, conference room, and open workspaces
- + \$15.00-\$18.00/SF modified gross lease