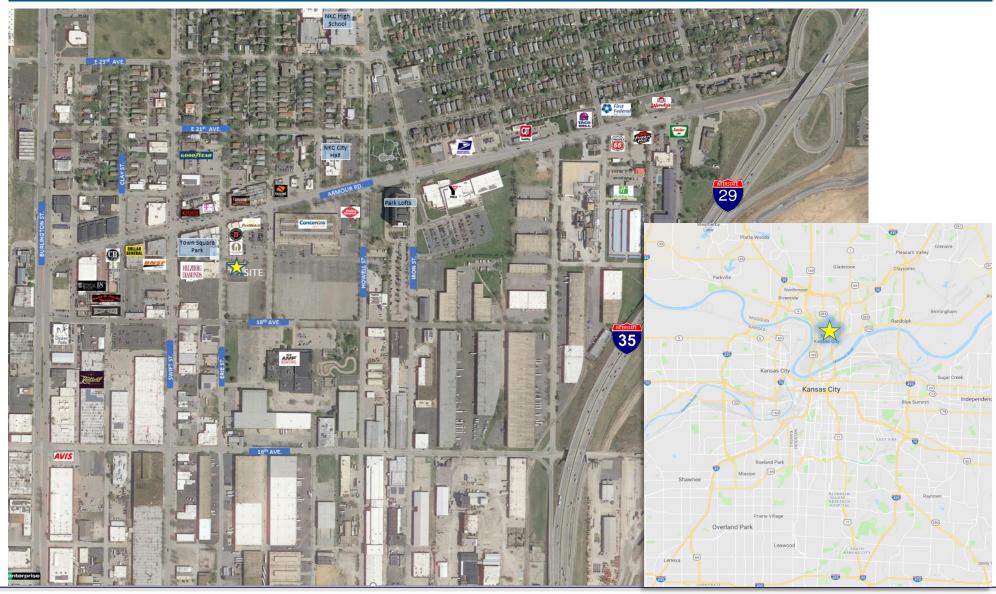

## **FOR LEASE:** 405 E 19th Avenue

North Kansas City, MO

## **Property Info:**

- + 940 SF-2,491 SF of professional office space available
- + Centrally located in downtown North Kansas City
- + Convenient access and dedicated parking available
- + Close proximity to I-29, I-35, and Highway 9
- + 5 offices, 2 private bathrooms, conference room, and open workspaces
- + \$15.00-\$18.00/SF modified gross lease