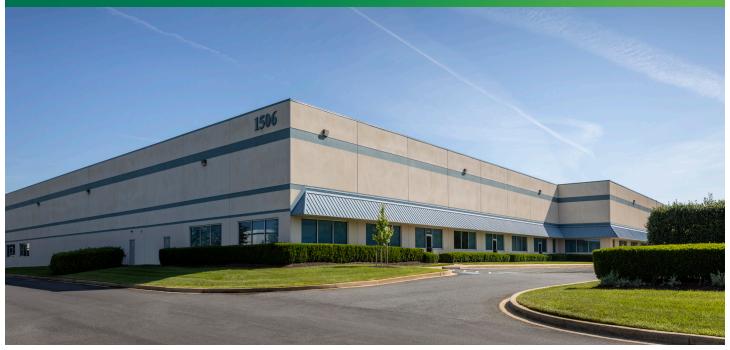

# LAKESIDE BUSINESS PARK

1506 QUARRY DRIVE Edgewood, MD 21040

### **AVAILABLE SPACE FEATURES**

- + 46,920± SF
- + Divisible to 14,770 ± SF
- + 12,000 ± SF Office
- + 8 Loading Docks, 1 Drive-in Door
- + 24' Clear Ceiling

- + 40'w X 40'd Column Spacing
- + Wet Sprinkler System
- + Zoned LI (Light Industrial)
- + Enterprise Zone Tax Incentives
- + Easy Access to I-95 via Route 24