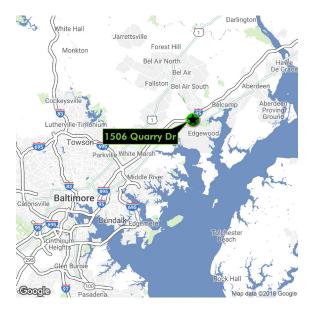

#### TRAVEL DISTANCES

| US Route 40 1.7 miles        |
|------------------------------|
| I-95 2 miles                 |
| US Route 1 7 miles           |
| I-695 14 miles               |
| I-895 16.6 miles             |
| Port of Baltimore 22.8 miles |
| BWI Airport31.9 miles        |