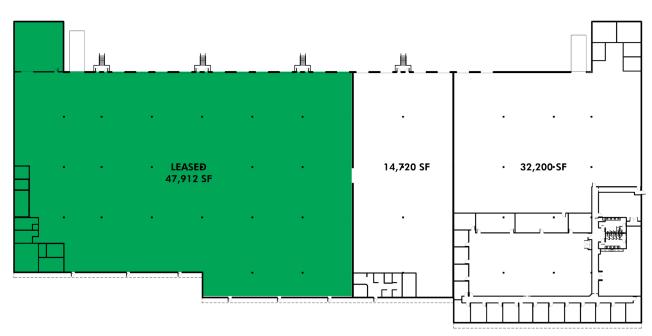

### **AVAILABLE SPACE FEATURES**

- + 46,920± SF
- + Divisible to 14,770 ± SF
- + 12,000 ± SF Office
- + 8 Loading Docks, 1 Drive-in Door
- + 24' Clear Ceiling

- + 40'w X 40'd Column Spacing
- + Wet Sprinkler System
- + Zoned LI (Light Industrial)
- + Enterprise Zone Tax Incentives
- + Easy Access to I-95 via Route 24