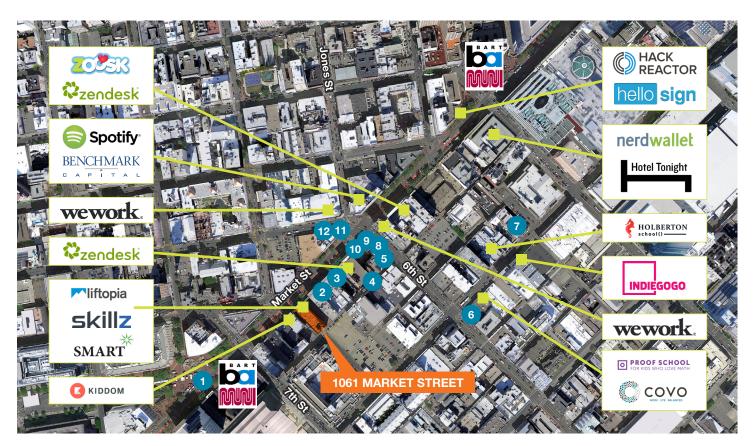

#### **HIGHLIGHTS**

Turn-Key Creative Lease Opportunities

Various efficient layouts with high, hard-lid ceilings

Modern indirect lighting throughout

Full HVAC and large operable windows

Refinished original hardwood floors

On-site security

Open, collaborative kitchen/break areas

Move in ready condition

Central, transit friendly location

For rate inquire with broker





CONTACT

**Evan Housel** 









**CONTACT** 

**Evan Housel** 











**CONTACT** 

**Evan Housel** 









**CONTACT** 

**Evan Housel** 











**CONTACT** 

**Evan Housel** 





## **FLOOR PLANS**

Suite 600 ±7,790 SF





CONTACT

Evan Housel





## **FLOOR PLANS**

Suite 300 ±7,790 SF

Suite 200 ±7,790 SF



Ground Floor ±5,624 SF



**CONTACT** 

**Evan Housel** 



#### **AMENITIES MAP**



























CONTACT

**Evan Housel**