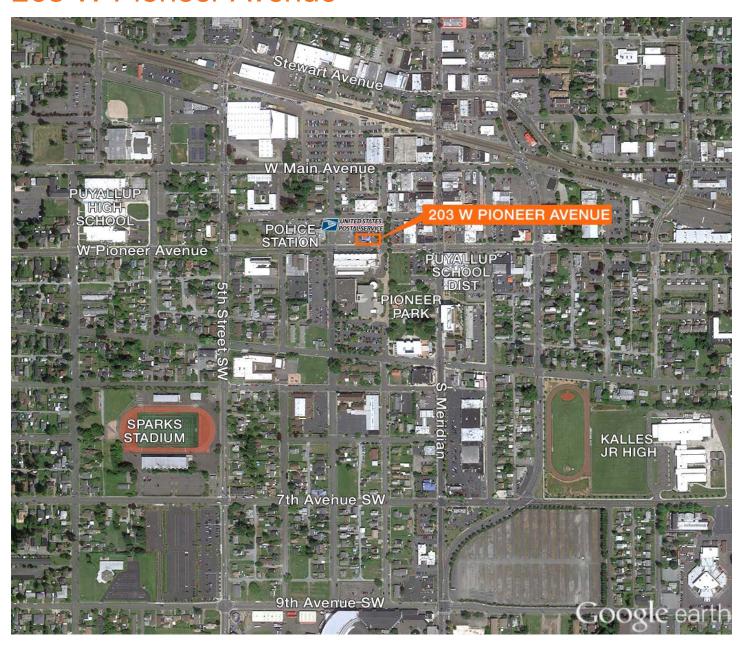

wn Puyallup location

992 SF building on .17 acres (7,250 SF)

Great owner/user opportunity

Located at the corner of 2nd & W Pioneer bus route

Next to Downtown Puyallup Post Office and across from Pioneer Park

Pioneer Avenue frontage

On site parking

Neighborhood foot traffic

10,426 CPD at W Pioneer Avenue & S Meridian Avenue

Building for Sale at \$339,000.00



| DEMOGRAPHICS             |          |          |          |
|--------------------------|----------|----------|----------|
|                          | 1 mile   | 3 miles  | 5 miles  |
| Population               | 10,580   | 60,362   | 141,508  |
| Average Household Income | \$67.090 | \$74.614 | \$75.088 |

#### Location



#### Contact

**Jerome O'Leary** 253.779.9292 joleary@kiddermathews.com



### 203 W Pioneer Avenue



#### Contact

**Jerome O'Leary** 253.779.9292 joleary@kiddermathews.com