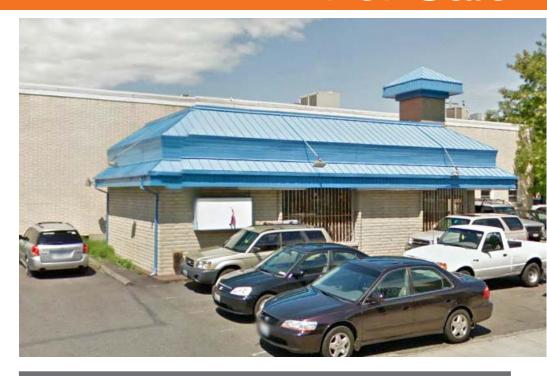

# 203 W Pioneer Avenue

Puyallup, WA 98371

Prime Downtown Puyallup location

992 SF building on .17 acres (7,250 SF)

Great owner/user opportunity

Located at the corner of 2nd & W Pioneer bus route

Next to Downtown Puyallup Post Office and across from Pioneer Park

Pioneer Avenue frontage

On site parking

Neighborhood foot traffic

10,426 CPD at W Pioneer Avenue & S Meridian Avenue

Building for Sale at \$339,000.00

| DEMOGRAPHICS             |          |          |          |
|--------------------------|----------|----------|----------|
|                          | 1 mile   | 3 miles  | 5 miles  |
| Population               | 10,580   | 60,362   | 141,508  |
| Average Household Income | \$67.090 | \$74.614 | \$75.088 |